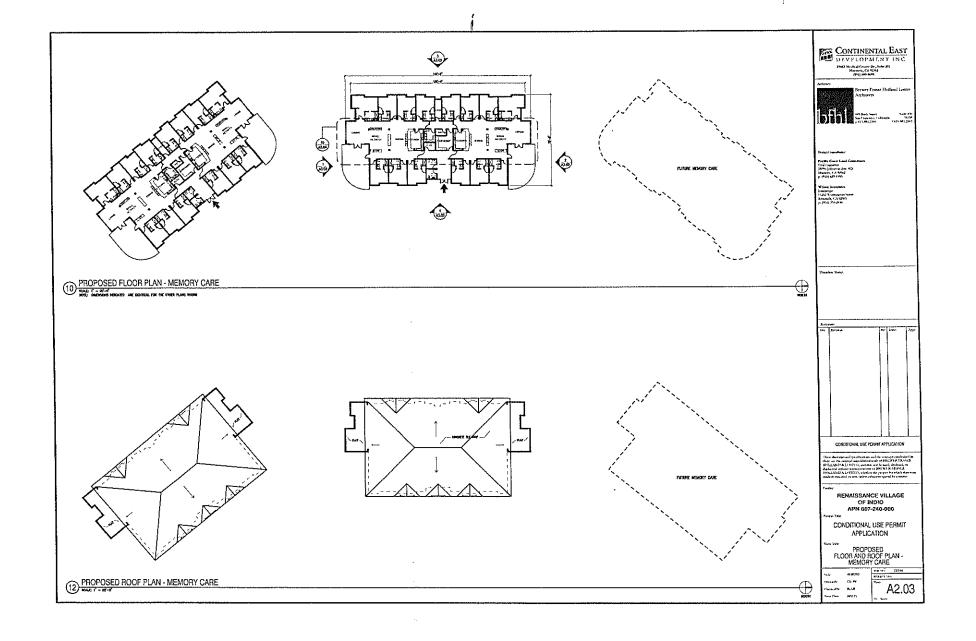

The Conditional Use Permit proposes four separate buildings consisting of one single-story main building and three other single-story buildings. The main building (Building 1) would include 101 Assisted Living units, dining facilities, offices, fitness facility, and other areas for activities and other support facilities. The other three buildings (Buildings 2, 3, and 4) would include 14 Memory Care units each, kitchen and dining area, activity area, and other support facilities.

**PROJECT LOCATION:** The project site is located westerly of Jefferson Avenue, southerly of 40<sup>th</sup> Avenue, and northerly of Varner Road, within the City of Indio, approximately 2,840 feet northeasterly of the midpoint of Runway 10-28 at Bermuda Dunes Airport.