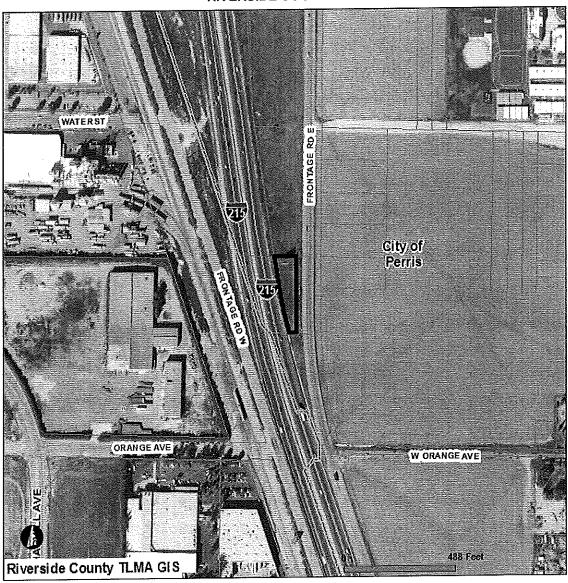

## REGIONAL

3.3 ZAP1010RG14 - Lamar Advertising and the City of Perris - City Case Nos. ZTA 13-11-0005 (Zone Text Amendment) and CUP 13-11-0004 (Conditional Use Permit). ZTA 13-11-0005 is a proposal to amend the Sign Regulations and Definitions chapters of the City of Perris Zoning Code to allow for the establishment and operation of Digital Outdoor Advertising Displays (electronic message billboards) within the city limits, in conjunction with a relocation agreement. If approved in conjunction with a Relocation Agreement, the Digital Outdoor Advertising Display could exceed the square footage and height limits otherwise applicable to off-site signage. CUP 13-11-0004 is a proposal to allow for the establishment and operation of six new double-sided digital billboards along Interstate 215. Three of these would be located within Airport Influence Areas. The most northerly billboard would be located easterly of Interstate 215, northerly of Nandina Avenue, and southerly of March Air Reserve Base, approximately 2,000 feet southwesterly of the runway. Billboard No. 2 would be located easterly of Interstate 215, westerly of I-215 Frontage Road East, and northerly of Orange Avenue. Billboard No. 3 would be located westerly of Interstate 215, southerly of an easterly straight line extension of 7th Street. The applicant is requesting a 50-foot height and 672 square feet of sign area per billboard face, and to allow the advertisement/display to change as frequently as once every four seconds. (Area II of the March Air Reserve Base Airport Influence Area and Zone E of the Perris Valley Airport Influence Area). ALUC Staff Planner: John Guerin at (951) 955-0982, or e-mail at jguerin@rctlma.org.