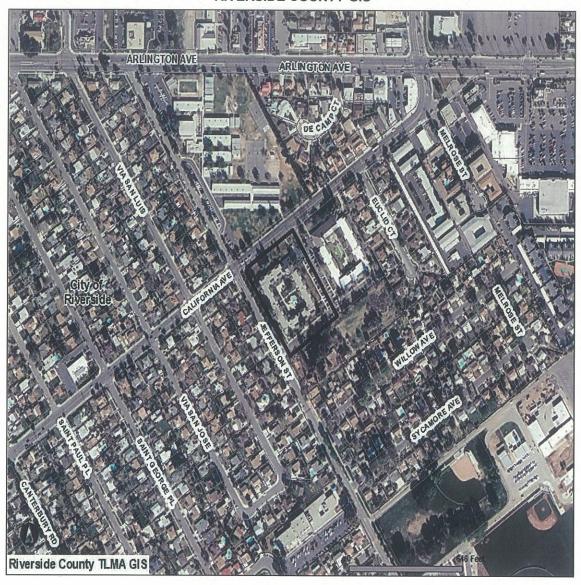

## RIVERSIDE MUNICIPAL AIRPORT

3.4 ZAP1062RI13 – Welbrook-Arlington, Ken Magargee (Representative: Rengel + Co. Architects, Terry Smith) - City of Riverside Case Nos. P13-0885 (Conditional Use Permit) and P13-0886 (Design Review). The Conditional Use Permit and Design Review propose to convert an existing two-story, 40,615 square foot senior apartment building ("Plaza") located on a 3.5 net acre (4.19 gross acre) parcel at the southeasterly corner of California Avenue and Jefferson Street, southwesterly of Euclid Street, and northwesterly of Willow Avenue, into a licensed senior facility with 82 assisted living units and 23 memory care units, and an expanded common area including dining area, lounge, and kitchen. (Zone D of Riverside Municipal Airport Influence Area). ALUC Staff Planner: Russell Brady at (951) 955-0549, or e-mail at rbrady@rctlma.org.

**PROJECT LOCATION:** The project site is located westerly of Jefferson Avenue, southerly of 40<sup>th</sup> Avenue, and northerly of Varner Road, within the City of Indio, approximately 2,840 feet northeasterly of the midpoint of Runway 10-28 at Bermuda Dunes Airport.