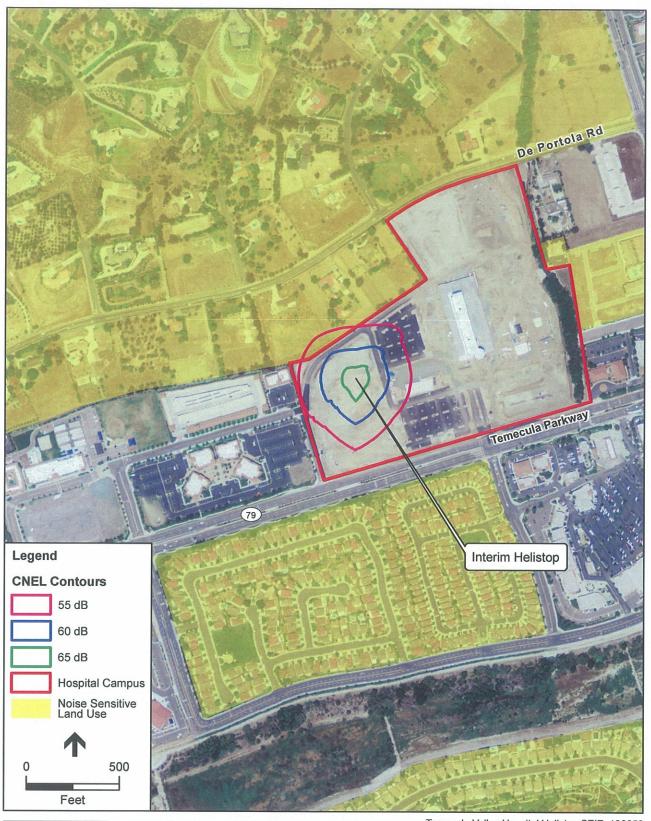

## FRENCH VALLEY AIRPORT

3.6 ZAP1054FV13 – Universal Health Services (Representative: Jeff Wright, Heliplanners) – City Case No. PA 13-0141 (Modified Conditional Use Permit) – A proposal to establish a temporary heliport (specifically, a hospital helistop) for the Temecula Valley Hospital, located at 31700 Temecula Parkway along the northerly side of Temecula Parkway, opposite Country Glen Way, and southerly of De Portola Road, in the City of Temecula. The facility will consist of a 48-foot diameter (1,808 square feet) Touchdown and Liftoff Area (TLOF) on a ground mounted concrete landing pad with perimeter lighting and painted markings, within an 87-foot diameter final approach and takeoff area, plus a 16 foot tall ground mounted illuminated wind cone. ALUC Staff Planner: Russell Brady at (951) 955-0549, or e-mail at <a href="mailto:rbrady@rctlma.org">rbrady@rctlma.org</a>