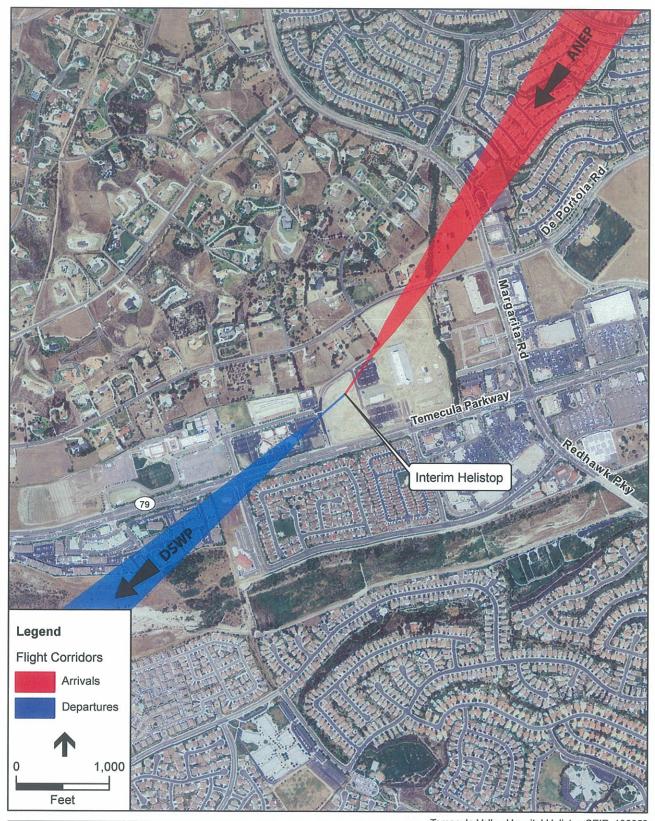

## FRENCH VALLEY AIRPORT

3.6 ZAP1054FV13 – Universal Health Services (Representative: Jeff Wright, Heliplanners) – City Case No. PA 13-0141 (Modified Conditional Use Permit) – A proposal to establish a temporary heliport (specifically, a hospital helistop) for the Temecula Valley Hospital, located at 31700 Temecula Parkway along the northerly side of Temecula Parkway, opposite Country Glen Way, and southerly of De Portola Road, in the City of Temecula. The facility will consist of a 48-foot diameter (1,808 square feet) Touchdown and Liftoff Area (TLOF) on a ground mounted concrete landing pad with perimeter lighting and painted markings, within an 87-foot diameter final approach and takeoff area, plus a 16 foot tall ground mounted illuminated wind cone. ALUC Staff Planner: Russell Brady at (951) 955-0549, or e-mail at <a href="mailto:rbrady@rctlma.org">rbrady@rctlma.org</a>