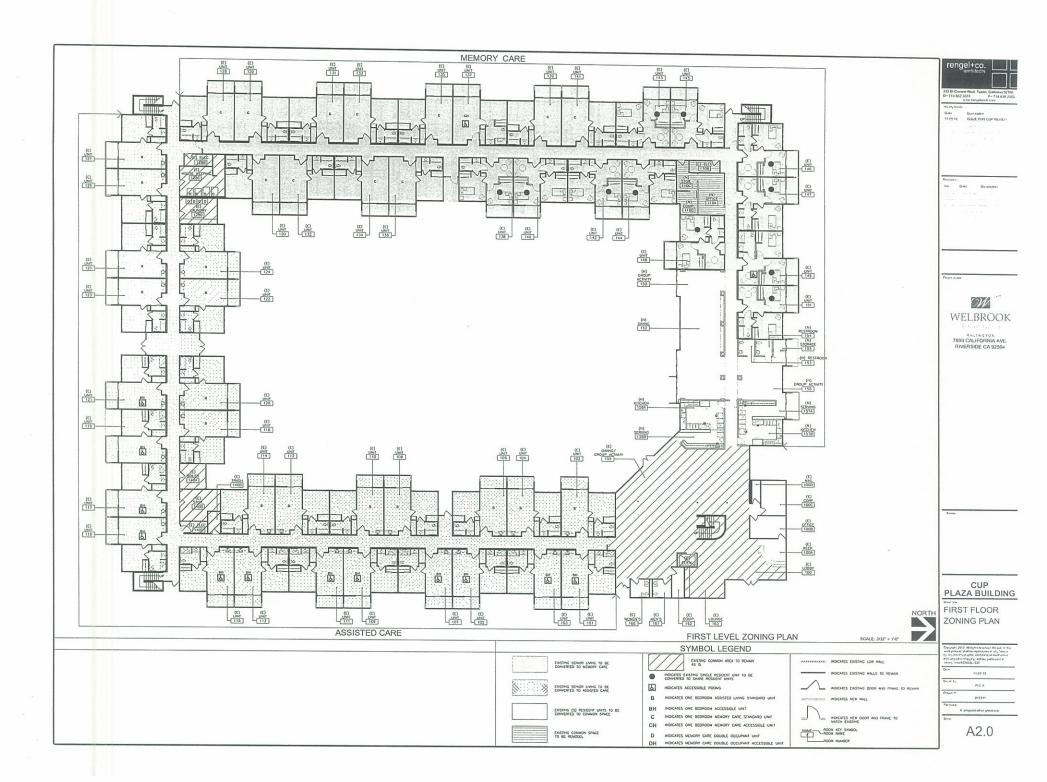

## RIVERSIDE MUNICIPAL AIRPORT

3.4 ZAP1062RI13 – Welbrook-Arlington, Ken Magargee (Representative: Rengel + Co. Architects, Terry Smith) - City of Riverside Case Nos. P13-0885 (Conditional Use Permit) and P13-0886 (Design Review). The Conditional Use Permit and Design Review propose to convert an existing two-story, 40,615 square foot senior apartment building ("Plaza") located on a 3.5 net acre (4.19 gross acre) parcel at the southeasterly corner of California Avenue and Jefferson Street, southwesterly of Euclid Street, and northwesterly of Willow Avenue, into a licensed senior facility with 82 assisted living units and 23 memory care units, and an expanded common area including dining area, lounge, and kitchen. (Zone D of Riverside Municipal Airport Influence Area). ALUC Staff Planner: Russell Brady at (951) 955-0549, or e-mail at rbrady@rctlma.org.

**PROJECT DESCRIPTION:** The Tentative Parcel Map is a proposal to subdivide the overall 18.66 net acres (20.12 gross acres) into four parcels with lot sizes ranging from 2.67 acres to 9.95 acres gross, including one parcel for the proposed Conditional Use Permit. The Conditional Use Permit is a proposal to develop a senior assisted living care facility on 9.95 net acres.

The Conditional Use Permit proposes four separate buildings consisting of one single-story main building and three other single-story buildings. The main building (Building 1) would include 101 Assisted Living units, dining facilities, offices, fitness facility, and other areas for activities and other support facilities. The other three buildings (Buildings 2, 3, and 4) would include 14 Memory Care units each, kitchen and dining area, activity area, and other support facilities.