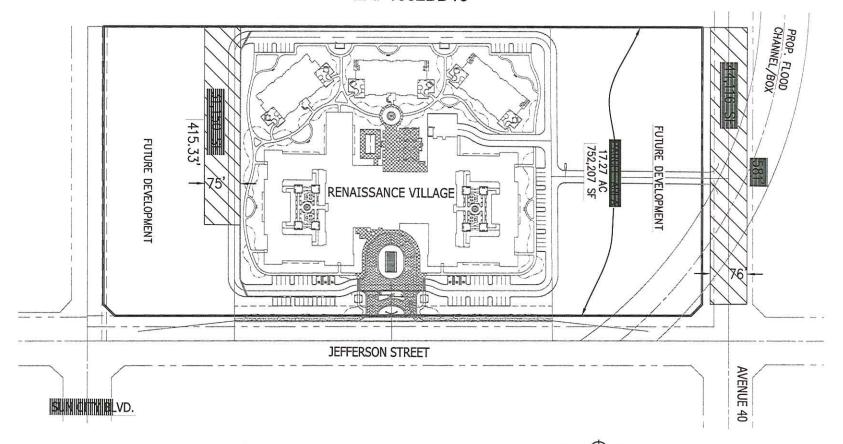

The applicant is proposing that the open area requirement be based on the net area of the project -17.27 acres, excluding right-of-way dedications for adjacent roadway half-widths. This would reduce the required open space area to 1.727 acres. The applicant proposes to meet part of the requirement (0.715 acre) on-site with a strip of open area that is 75 feet wide (north-to-south) and 415.33 feet long (east-to-west)that would be located partially on the site of the proposed assisted living facility (at its southerly margin) and partially on the property to the south.

The applicant is requesting that the full planned width of the adjacent right-of-way of Avenue 40 (excluding the 5-foot parkways beyond the sidewalks) be credited toward meeting the project's open area requirement. This area (76 feet wide by 581 feet long) consists of 44,156 square feet, or 1.014 acres. Thus, the total open area would be .715 + 1.014 = 1.729 acres. However, this

Staff Report Page 2 of 8

includes both the north and south sides of Avenue 40. The north side of Avenue 40 is neither included in the net parcel area nor a required dedication from this applicant. Traditionally, staff has not permitted credit for roadway segments that are on the opposite side of the roadway, unless the property on the opposite side is under the same ownership or the applicant otherwise obtains permission from that property owner.

Together, these areas would meet the 10% open area requirement based on the 17.27 acres, although the Avenue 40 area would be characterized as off-site since it is outside the 17.27 acres, and the northerly half of the Avenue 40 open area is not part of the project's right-of-way dedication.

**PROJECT LOCATION:** The project site is located westerly of Jefferson Avenue, southerly of 40<sup>th</sup> Avenue, and northerly of Varner Road, within the City of Indio, approximately 2,840 feet northeasterly of the midpoint of Runway 10-28 at Bermuda Dunes Airport.

Avenue 40 to the north of the project site is anticipated to have a future full right-of-way width

of 86 feet. Within the 86 feet right-of-way, there would be an area 76 feet wide between the outside edges of the sidewalks on either side of the street. The area between the outside edges of each sidewalk would be free of any object greater than 4 feet in height, including poles and trees, with the street lights to be installed beyond the sidewalks, although likely extending into the 76 foot wide area at the top of the street light. The frontage of the property is approximately 581 feet long, which would make the area within Avenue 40 consist of approximately 44,156 square feet. Staff had indicated to the applicant that typically a project could only take credit for the southern half of the right-of-way. However, the property to the north is less than 10 acres in size and therefore wouldn't be subject to or require provision of open area that would potentially utilize area within Avenue 40. Thus, the applicant proposes to include the full width rather than the typical half width of the larger Avenue 40 open area.

The applicant is also proposing a second open area along the southern boundary of the Conditional Use Permit central parcel that overlaps onto the southernmost proposed parcel. This second open area would be 75 feet wide and 415.33 feet long, for a total area of 31,150 square feet. No specific proposal has been offered as a method of conserving this area, given that the majority of the area is on the southern parcel not currently proposed for development. Staff is recommending a condition requiring recordation of an easement identifying this area (which overlaps the boundaries of the proposed parcels) as permanent open space in conjunction with the recordation of the proposed parcel map.