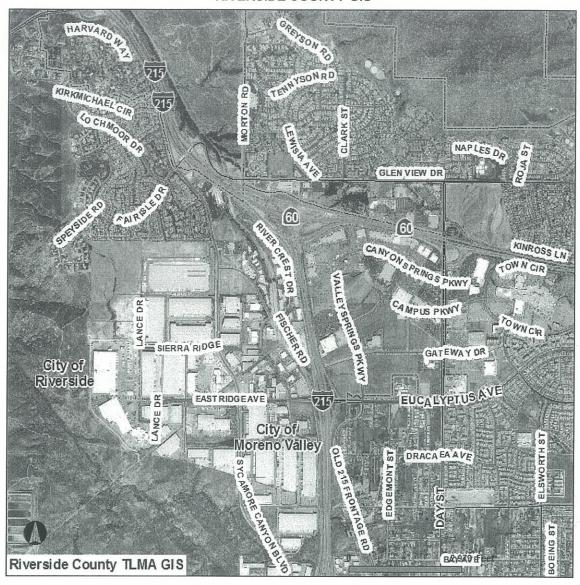

Staff Recommendation: CONSISTENT

3.2 ZAP1093MA13 — Emri-Newkirk Properties, LLC (Representative: The Planning Associates) — City of Riverside Case Nos. P13-0553 (General Plan Amendment), P13-0583 (Design Review), P13-0554 (Specific Plan Amendment), and P14-0065 (Rezone). P13-0583 is a proposal to develop a 275-unit apartment complex (13 multi-unit buildings and 7 two-unit buildings) on 10.26 acres located easterly of Sycamore Canyon Boulevard, southerly of its intersection with Fair Isle Drive/Box Springs Road, northerly of its intersection with Crest Ridge Drive, and westerly of Interstate 215 and the rail line. P13-0553 is a proposal to amend the General Plan designation of the site from C-Commercial to HDR-High Density Residential. P14-0065 is a proposal to rezone the site from CG-WC-SP (Commercial General, with Specific Plan and Watercourse overlays) to R-4 (Multiple-Family Residential). P13-0554 is a proposal to amend the site's designation on the Sycamore Highlands Specific Plan from Commercial and Auto Center to Multiple-Family Residential (apartments). (Areas I and II of the March Air Reserve Base Airport Influence Area-proposed Zone D). ALUC Staff Planner: John Guerin at (951) 955-0982, or e-mail at jguerin@rctlma.org.