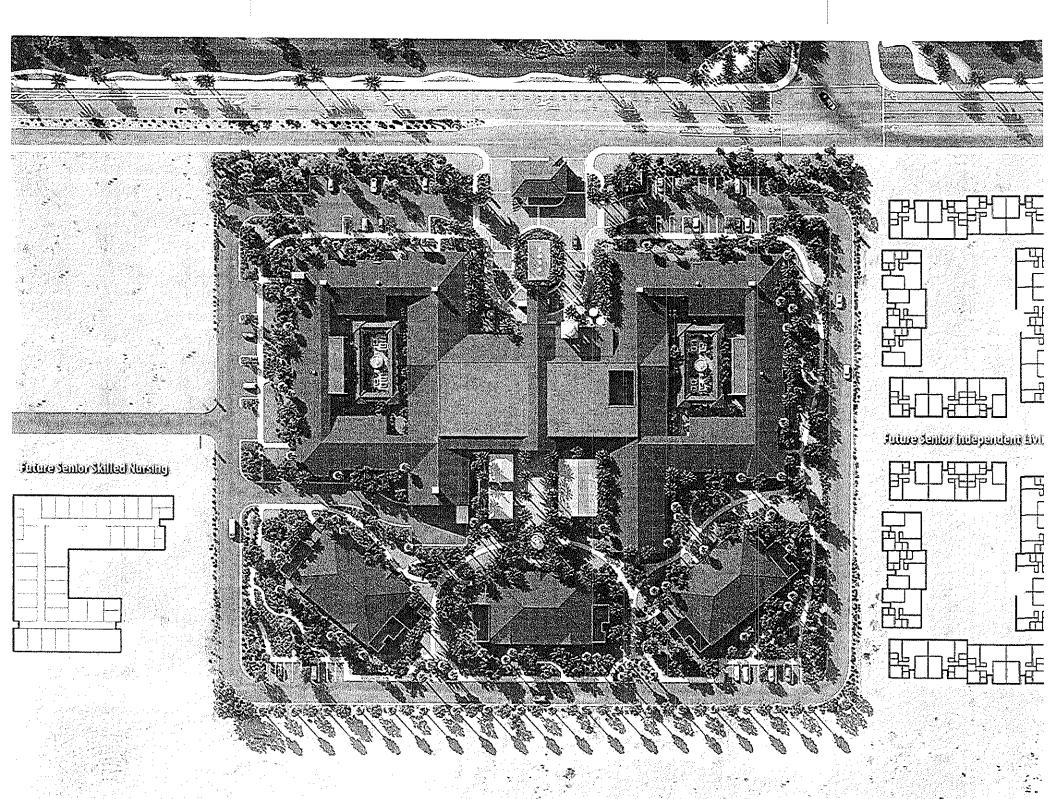

**PROJECT DESCRIPTION:** The Tentative Parcel Map is a proposal to subdivide the overall 18.66 net acres (20.12 gross acres) into four parcels with lot sizes ranging from 2.67 acres to 9.95 acres gross, including one parcel for the proposed Conditional Use Permit. The Conditional Use Permit is a proposal to develop a senior assisted living care facility on 9.95 net acres.

The Conditional Use Permit proposes four separate buildings consisting of one single-story main building and three other single-story buildings. The main building (Building 1) would include 101 Assisted Living units, dining facilities, offices, fitness facility, and other areas for activities and other support facilities. The other three buildings (Buildings 2, 3, and 4) would include 14 Memory Care units each, kitchen and dining area, activity area, and other support facilities.

**PROJECT LOCATION:** The project site is located westerly of Jefferson Avenue, southerly of 40<sup>th</sup> Avenue, and northerly of Varner Road, within the City of Indio, approximately 2,840 feet northeasterly of the midpoint of Runway 10-28 at Bermuda Dunes Airport.