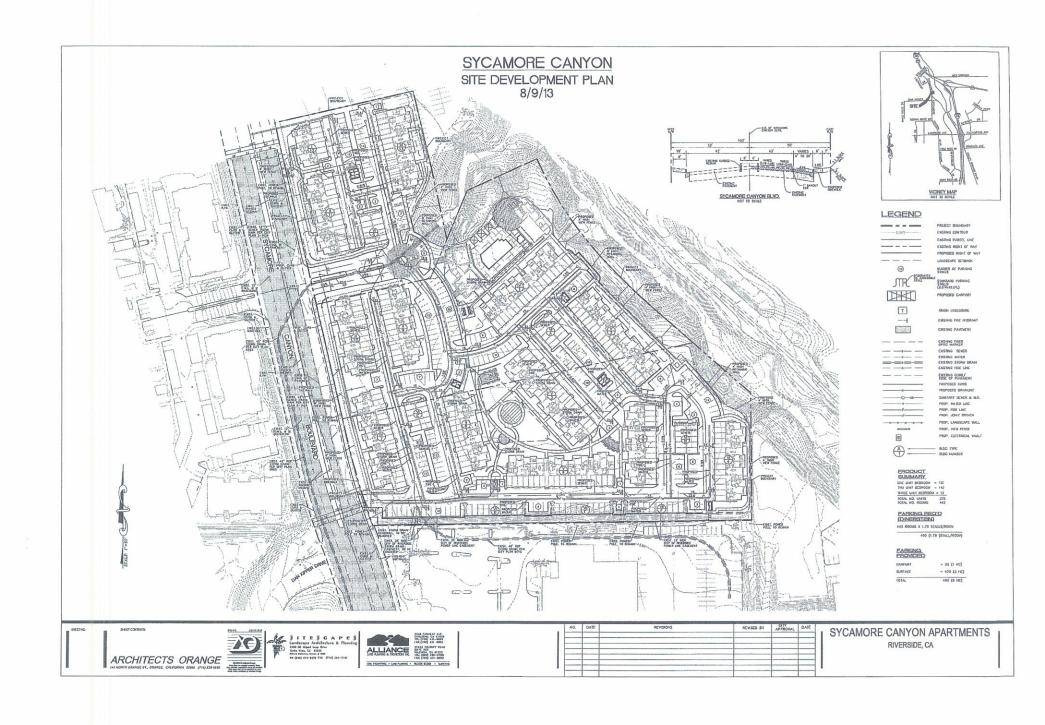

Staff Recommendation: CONSISTENT

3.2 ZAP1093MA13 — Emri-Newkirk Properties, LLC (Representative: The Planning Associates) — City of Riverside Case Nos. P13-0553 (General Plan Amendment), P13-0583 (Design Review), P13-0554 (Specific Plan Amendment), and P14-0065 (Rezone). P13-0583 is a proposal to develop a 275-unit apartment complex (13 multi-unit buildings and 7 two-unit buildings) on 10.26 acres located easterly of Sycamore Canyon Boulevard, southerly of its intersection with Fair Isle Drive/Box Springs Road, northerly of its intersection with Crest Ridge Drive, and westerly of Interstate 215 and the rail line. P13-0553 is a proposal to amend the General Plan designation of the site from C-Commercial to HDR-High Density Residential. P14-0065 is a proposal to rezone the site from CG-WC-SP (Commercial General, with Specific Plan and Watercourse overlays) to R-4 (Multiple-Family Residential). P13-0554 is a proposal to amend the site's designation on the Sycamore Highlands Specific Plan from Commercial and Auto Center to Multiple-Family Residential (apartments). (Areas I and II of the March Air Reserve Base Airport Influence Area-proposed Zone D). ALUC Staff Planner: John Guerin at (951) 955-0982, or e-mail at jguerin@rctlma.org.

Staff Recommendation: INCONSISTENT