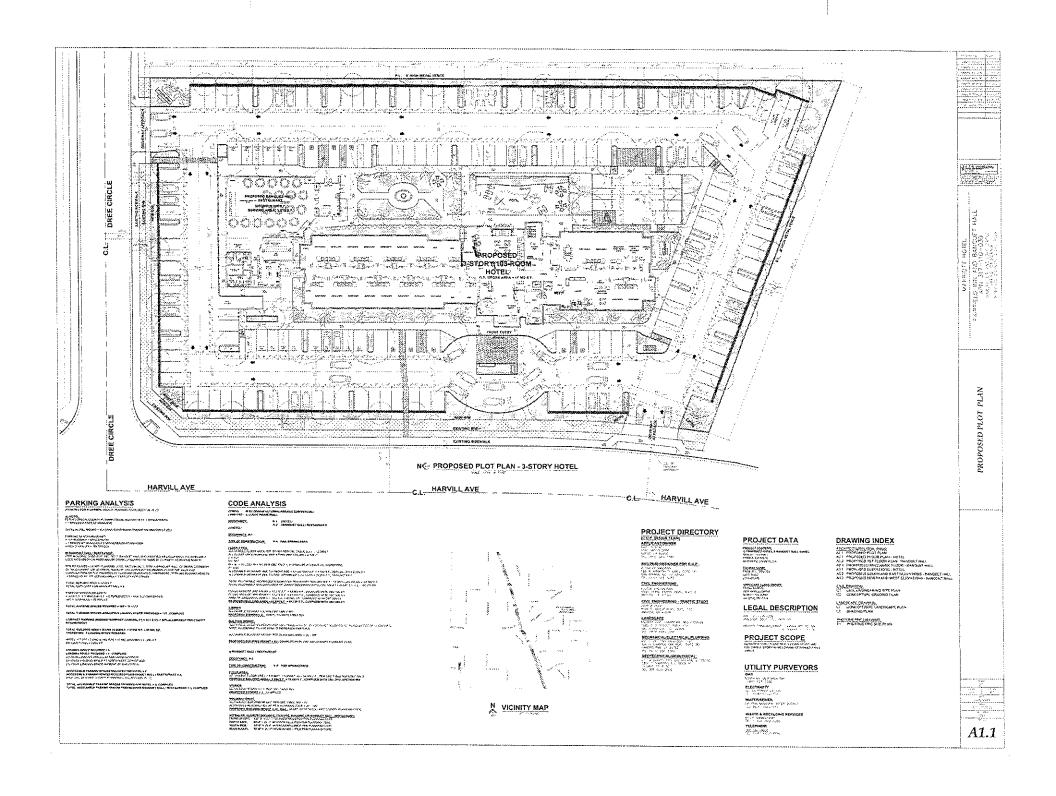

## MARCH AIR RESERVE BASE

3.1 ZAP1094MA13 – Fayez Sedrak/Parcel 33 Trust (Representative: W. Tan Engineering) - County Case Nos. GPA 01058 (General Plan Amendment), CZ 07672 (Change of Zone), and CUP 03599 (Conditional Use Permit). GPA 01058 is a proposal to amend the Mead Valley Area Plan land use designation of a 3.24-acre property located on the northeasterly side of Harvill Avenue, southeasterly of Dree Circle and Cajalco Expressway, northerly of (old) Cajalco Road, and westerly of Interstate 10 from Community Development: Light Industrial (CD:LI) to Community Development: Commercial Office (CD:CO). CZ 07672 is a proposal to change the zoning of the same property from M-SC (Manufacturing – Service Commercial) to C-O (Commercial Office). CUP 03599 is a proposal to construct a three-story, 51,994 square foot hotel with 103 rooms, with a detached one-story 5,656 square foot banquet hall/restaurant, on the property. (Area II of the March Air Reserve Base Airport Influence Area). ALUC Staff Planner: Russell Brady at (951) 955-0549, or e-mail at rbrady@rctlma.org.

**PROJECT DESCRIPTION:** The Tentative Parcel Map is a proposal to subdivide the overall 18.66 net acres (20.12 gross acres) into four parcels with lot sizes ranging from 2.67 acres to 9.95 acres gross, including one parcel for the proposed Conditional Use Permit. The Conditional Use Permit is a proposal to develop a senior assisted living care facility on 9.95 net acres.

The Conditional Use Permit proposes four separate buildings consisting of one single-story main building and three other single-story buildings. The main building (Building 1) would include 101 Assisted Living units, dining facilities, offices, fitness facility, and other areas for activities and other support facilities. The other three buildings (Buildings 2, 3, and 4) would include 14 Memory Care units each, kitchen and dining area, activity area, and other support facilities.

**PROJECT LOCATION:** The project site is located westerly of Jefferson Avenue, southerly of 40<sup>th</sup> Avenue, and northerly of Varner Road, within the City of Indio, approximately 2,840 feet northeasterly of the midpoint of Runway 10-28 at Bermuda Dunes Airport.