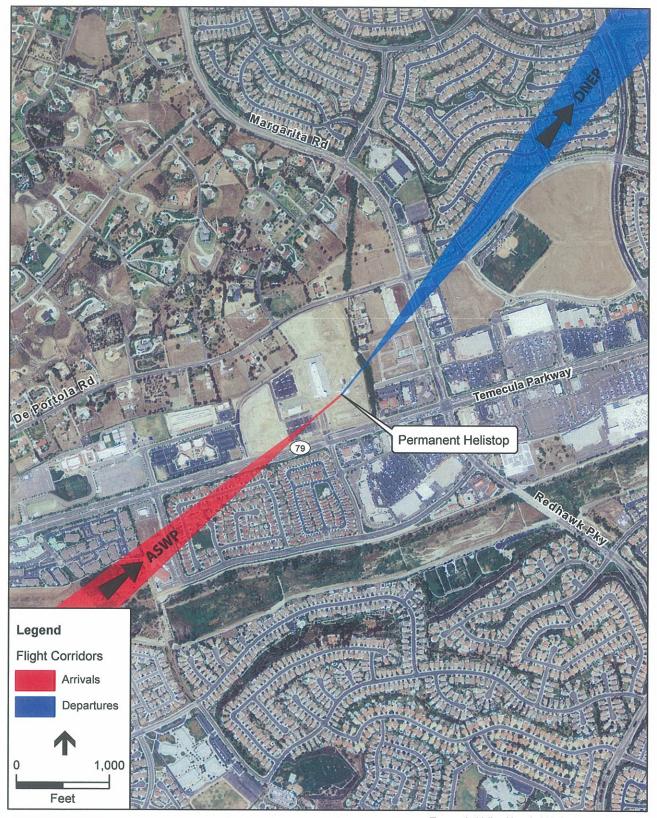

## FRENCH VALLEY AIRPORT

3.6 ZAP1054FV13 – Universal Health Services (Representative: Jeff Wright, Heliplanners) – City Case No. PA 13-0141 (Modified Conditional Use Permit) – A proposal to establish a temporary heliport (specifically, a hospital helistop) for the Temecula Valley Hospital, located at 31700 Temecula Parkway along the northerly side of Temecula Parkway, opposite Country Glen Way, and southerly of De Portola Road, in the City of Temecula. The facility will consist of a 48-foot diameter (1,808 square feet) Touchdown and Liftoff Area (TLOF) on a ground mounted concrete landing pad with perimeter lighting and painted markings, within an 87-foot diameter final approach and takeoff area, plus a 16 foot tall ground mounted illuminated wind cone. ALUC Staff Planner: Russell Brady at (951) 955-0549, or e-mail at <a href="mailto:rbrady@rctlma.org">rbrady@rctlma.org</a>