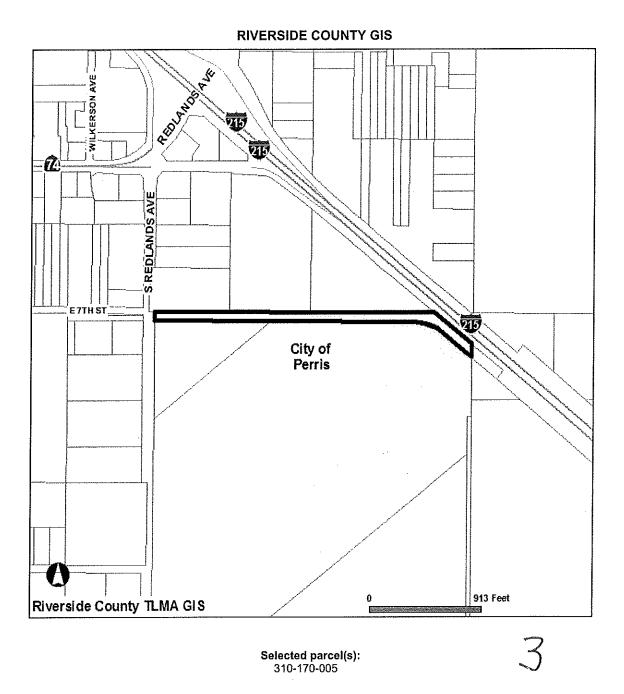

## REGIONAL

3.3 ZAP1010RG14 - Lamar Advertising and the City of Perris - City Case Nos. ZTA 13-11-0005 (Zone Text Amendment) and CUP 13-11-0004 (Conditional Use Permit). ZTA 13-11-0005 is a proposal to amend the Sign Regulations and Definitions chapters of the City of Perris Zoning Code to allow for the establishment and operation of Digital Outdoor Advertising Displays (electronic message billboards) within the city limits, in conjunction with a relocation agreement. If approved in conjunction with a Relocation Agreement, the Digital Outdoor Advertising Display could exceed the square footage and height limits otherwise applicable to off-site signage. CUP 13-11-0004 is a proposal to allow for the establishment and operation of six new double-sided digital billboards along Interstate 215. Three of these would be located within Airport Influence Areas. The most northerly billboard would be located easterly of Interstate 215, northerly of Nandina Avenue, and southerly of March Air Reserve Base, approximately 2,000 feet southwesterly of the runway. Billboard No. 2 would be located easterly of Interstate 215, westerly of I-215 Frontage Road East, and northerly of Orange Avenue. Billboard No. 3 would be located westerly of Interstate 215, southerly of an easterly straight line extension of 7th Street. The applicant is requesting a 50-foot height and 672 square feet of sign area per billboard face, and to allow the advertisement/display to change as frequently as once every four seconds. (Area II of the March Air Reserve Base Airport Influence Area and Zone E of the Perris Valley Airport Influence Area). ALUC Staff Planner: John Guerin at (951) 955-0982, or e-mail at jguerin@rctlma.org.