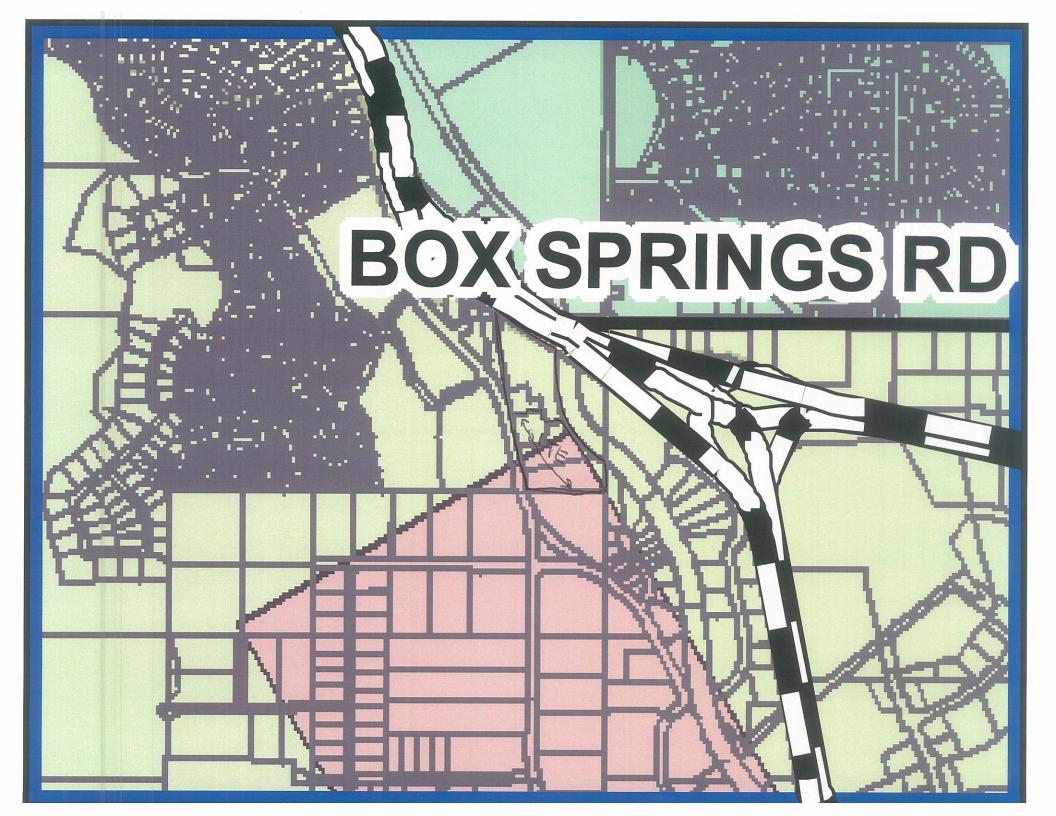

Staff Recommendation: CONSISTENT

3.2 ZAP1093MA13 — Emri-Newkirk Properties, LLC (Representative: The Planning Associates) — City of Riverside Case Nos. P13-0553 (General Plan Amendment), P13-0583 (Design Review), P13-0554 (Specific Plan Amendment), and P14-0065 (Rezone). P13-0583 is a proposal to develop a 275-unit apartment complex (13 multi-unit buildings and 7 two-unit buildings) on 10.26 acres located easterly of Sycamore Canyon Boulevard, southerly of its intersection with Fair Isle Drive/Box Springs Road, northerly of its intersection with Crest Ridge Drive, and westerly of Interstate 215 and the rail line. P13-0553 is a proposal to amend the General Plan designation of the site from C-Commercial to HDR-High Density Residential. P14-0065 is a proposal to rezone the site from CG-WC-SP (Commercial General, with Specific Plan and Watercourse overlays) to R-4 (Multiple-Family Residential). P13-0554 is a proposal to amend the site's designation on the Sycamore Highlands Specific Plan from Commercial and Auto Center to Multiple-Family Residential (apartments). (Areas I and II of the March Air Reserve Base Airport Influence Area-proposed Zone D). ALUC Staff Planner: John Guerin at (951) 955-0982, or e-mail at jguerin@rctlma.org.