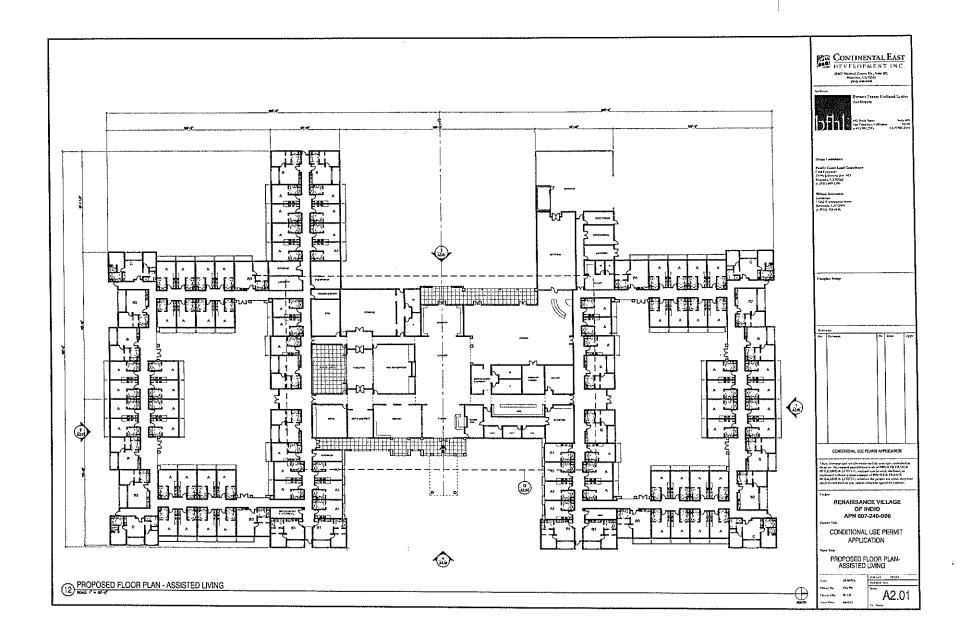

The Conditional Use Permit proposes four separate buildings consisting of one single-story main building and three other single-story buildings. The main building (Building 1) would include 101 Assisted Living units, dining facilities, offices, fitness facility, and other areas for activities and other support facilities. The other three buildings (Buildings 2, 3, and 4) would include 14 Memory Care units each, kitchen and dining area, activity area, and other support facilities.

Building 1 has a total of 105 beds, 950 square feet of office area, 5,250 square feet of dining area, 1,050 square feet of conference room area, 2,400 square feet of lounge area, 1,375 square feet of storage area, 1,950 square feet of kitchen area; 1,625 square feet of classroom area; 2,425 square feet of exercising area, and 875 square feet of library area. Each of Buildings 2, 3, and 4 has a total of 51 beds, 1,000 square feet of dining area, 200 square feet of kitchen area; and 100 square feet of office area. Pursuant to these areas and the intensities as listed above, the total intensity of the site would be 1,212 people. This would equate to an average intensity of 122 people per gross acre, which would be inconsistent with the Compatibility Zone D average acre criterion.