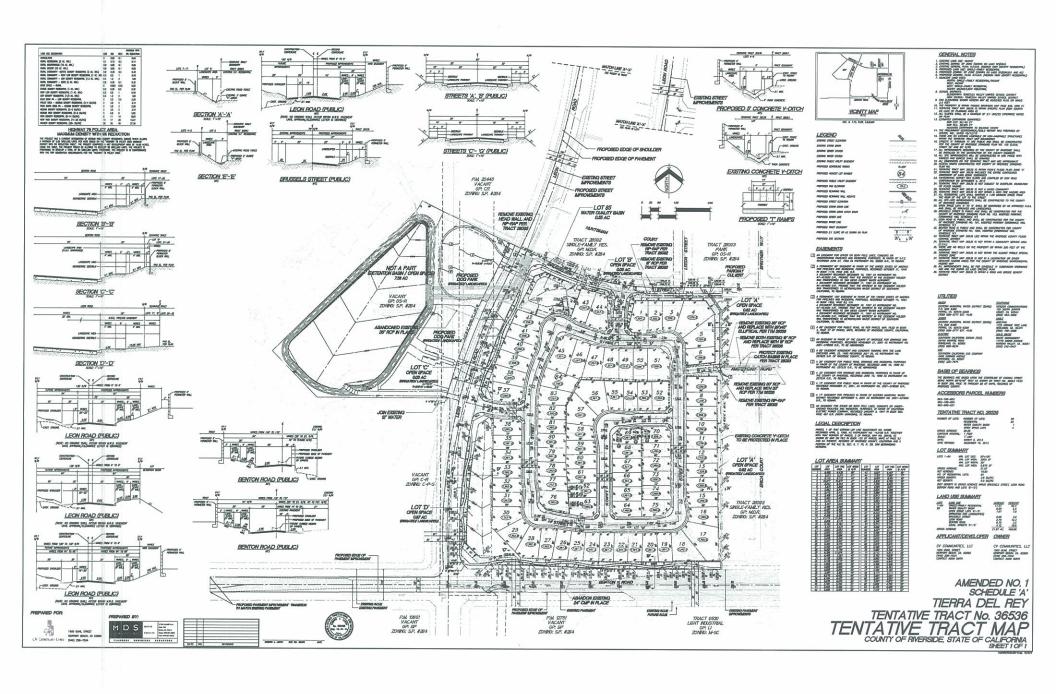

## FRENCH VALLEY AIRPORT

3.5 ZAP1056FV13 – CV Communities, LLC (Representative: Ryan Thomas) - County of Riverside Case No. TR36536 (Tentative Tract Map). The Tentative Tract Map proposes to subdivide 29.2 - 29.55 gross acres located easterly of Winchester Road, northerly of Benton Road, westerly of Cognac Street, southerly of Brussels Street, and primarily easterly of Leon Road into 84 single-family residential lots, 1 water quality basin lot, 4 open space lots, and one 7.58 remainder lot for a future dog park and detention basin (Zones C and D of French Valley Airport Influence Area). ALUC Staff Planner: Russell Brady at (951) 955-0549, or e-mail at <a href="mailto:rbrady@rctlma.org">rbrady@rctlma.org</a>.

Staff Recommendation: INCONSISTENT