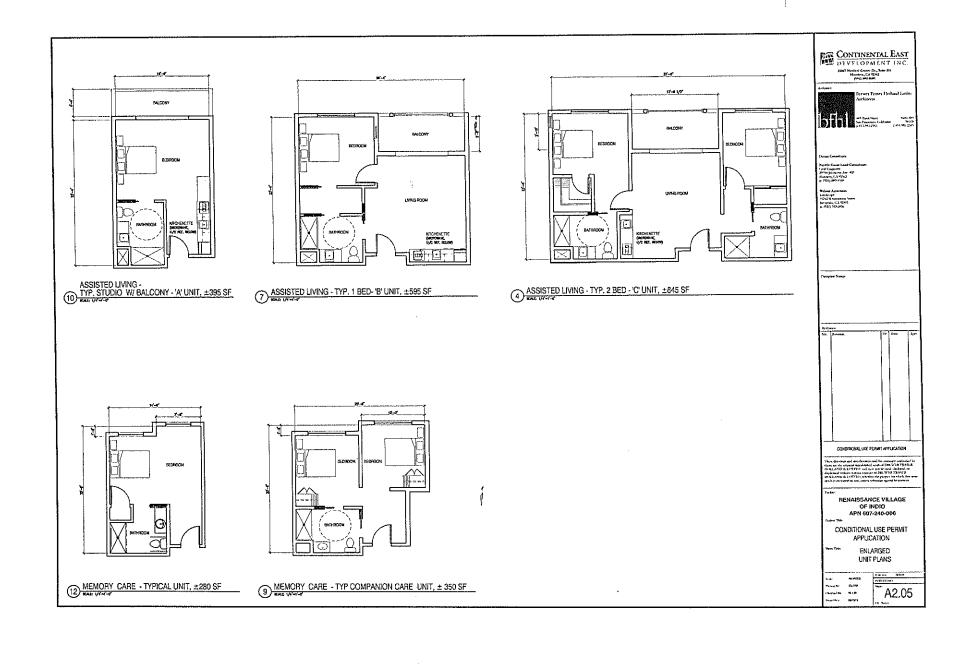

The Conditional Use Permit proposes four separate buildings consisting of one single-story main building and three other single-story buildings. The main building (Building 1) would include 101 Assisted Living units, dining facilities, offices, fitness facility, and other areas for activities and other support facilities. The other three buildings (Buildings 2, 3, and 4) would include 14 Memory Care units each, kitchen and dining area, activity area, and other support facilities.

Building 1 has a total of 105 beds, 950 square feet of office area, 5,250 square feet of dining area, 1,050 square feet of conference room area, 2,400 square feet of lounge area, 1,375 square feet of storage area, 1,950 square feet of kitchen area; 1,625 square feet of classroom area; 2,425 square feet of exercising area, and 875 square feet of library area. Each of Buildings 2, 3, and 4 has a total of 51 beds, 1,000 square feet of dining area, 200 square feet of kitchen area; and 100 square feet of office area. Pursuant to these areas and the intensities as listed above, the total intensity of the site would be 1,212 people. This would equate to an average intensity of 122 people per gross acre, which would be inconsistent with the Compatibility Zone D average acre criterion.

Non-Residential Single-Acre Intensity: Non-Residential intensity in Airport Compatibility Zone D is restricted to 300 people per single-acre. Single-acre areas on the site would include one of the Memory Care buildings (Buildings 2, 3, or 4) or approximately one-third of Building 1. Of the potential one-third areas of Building 1; the northern third would include 46 of the dwelling units (48 beds), the conference room, kitchen, half of the dining room, and half of the office area; the central third would include 14 of the dwelling units (14 beds) and all of the non-dwelling unit areas excluding some storage and mechanical room areas; and the southern third area would include 55 of the dwelling units (57 beds), the exercising room, some of the classrooms and storage areas. Of all of these single-acre areas, the most intense single-acre of the site would be the central third of Building 1 due to the high occupancy rates of the non-dwelling unit facilities. This central area would include a total of 758 people approximately, which would not be consistent with the Zone D single-acre criterion. Although it is unlikely that all of these uses would be occupied at their maximums all at a single time, the dining area alone at approximately 4,500 square feet would have a maximum occupancy of 300 people. However, despite the building code method, based on the 258 total number of beds proposed in the entire facility and an assumed number of 30 employees at a given time, if all of these residents and employees occupied this or any other single-acre, it would be below the 300 people single-acre criterion of Compatibility Zone D.

<u>Residential Density:</u> The project is located within Airport Compatibility Zone D. Zone D limits residential density to no more than 0.2 dwelling units per acre or a minimum of 5.0 dwelling units per acre. The project proposes a total of 143 dwelling units on 9.95 gross acres for a density of 14.37 dwelling units per acre. This density is consistent with the Zone D upper criteria.