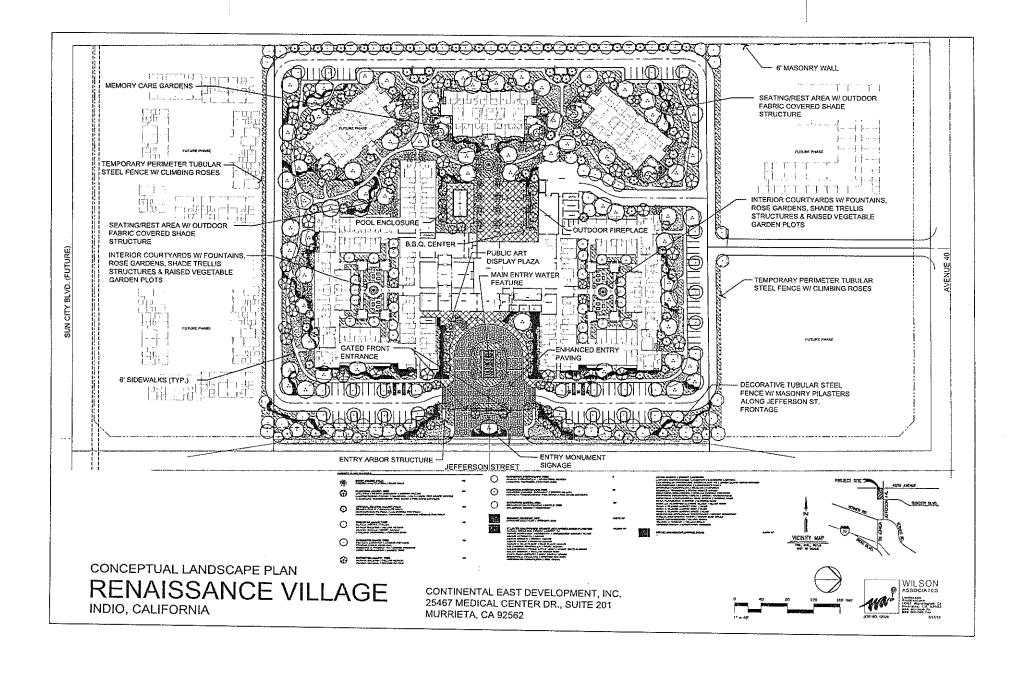

Open Area: Compatibility Zone D requires that 10% of area within major projects (10 acres or larger) be set aside as open land that could potentially serve as emergency landing areas. Although the Conditional Use Permit area is less than 10 acres, the proposed Tentative Parcel Map is greater than 10 acres, thus the requirement for provision of open area is applicable. Staff has requested that a combination of provision of open area on the Conditional Use Permit site and on the remaining parcels created by the subdivision through recordation of easements may be appropriate to meet the 10% open area requirement. An exhibit was provided initially by the applicant indicating open areas on the Conditional Use Permit site; however, the areas shown on the that exhibit do did not meet the criteria to qualify as open area, in particular the minimum dimensions of 75' by 300' and to be free of obstructions greater than 4' in height and 4" in thickness. At the time of writing of this staff report, no additional exhibit or other information has been provided to indicate how the project would accommodate open area on the overall site.

In lieu of provision of open area on the project site, the applicant has proposed consideration of nearby open area, in particular a golf course area to the east that is part of a residential community and is also primarily located within Zone D, as a special consideration pursuant to Countywide Policy 3.3.6. An exhibit was prepared and provided to staff noting the size of the golf course area as 121 acres of the entire 404 acre area for an approximate provision of 30% open area. However, again this exhibit does not indicate actual qualifying open area areas meeting the dimension and obstruction free requirements for qualification. At the time of writing of this staff report, no additional exhibit or other information has been provided to confirm how much of the golf course qualifies as open space.

At the prior December 2013 hearing, the Commission requested that additional detail regarding the onsite flood control channel be provided in addition to other options for provision of open area. The applicant has provided additional information and exhibits regarding provision of open area. The information provided asserts that after street dedication, the project area would be 17.27 net acres, rather than the 18.66 net acres that the existing parcel currently consists of. Based on the 17.27 proposed net acres (752,207 square feet), the project would require 1.727 acres of open area (75,221 square feet).

Avenue 40 to the north of the project site is anticipated to have a future full right-of-way width

of 86 feet. Within the 86 feet right-of-way, there would be an area 76 feet wide between the outside edges of the sidewalks on either side of the street. The area between the outside edges of each sidewalk would be free of any object greater than 4 feet in height, including poles and trees, with the street lights to be installed beyond the sidewalks, although likely extending into the 76 foot wide area at the top of the street light. The frontage of the property is approximately 581 feet long, which would make the area within Avenue 40 consist of approximately 44,156 square feet. Staff had indicated to the applicant that typically a project could only take credit for the southern half of the right-of-way. However, the property to the north is less than 10 acres in size and therefore wouldn't be subject to or require provision of open area that would potentially utilize area within Avenue 40. Thus, the applicant proposes to include the full width rather than the typical half width of the larger Avenue 40 open area.

The applicant is also proposing a second open area along the southern boundary of the Conditional Use Permit central parcel that overlaps onto the southernmost proposed parcel. This second open area would be 75 feet wide and 415.33 feet long, for a total area of 31,150 square feet. No specific proposal has been offered as a method of conserving this area, given that the majority of the area is on the southern parcel not currently proposed for development. Staff is recommending a condition requiring recordation of an easement identifying this area (which overlaps the boundaries of the proposed parcels) as permanent open space in conjunction with the recordation of the proposed parcel map.