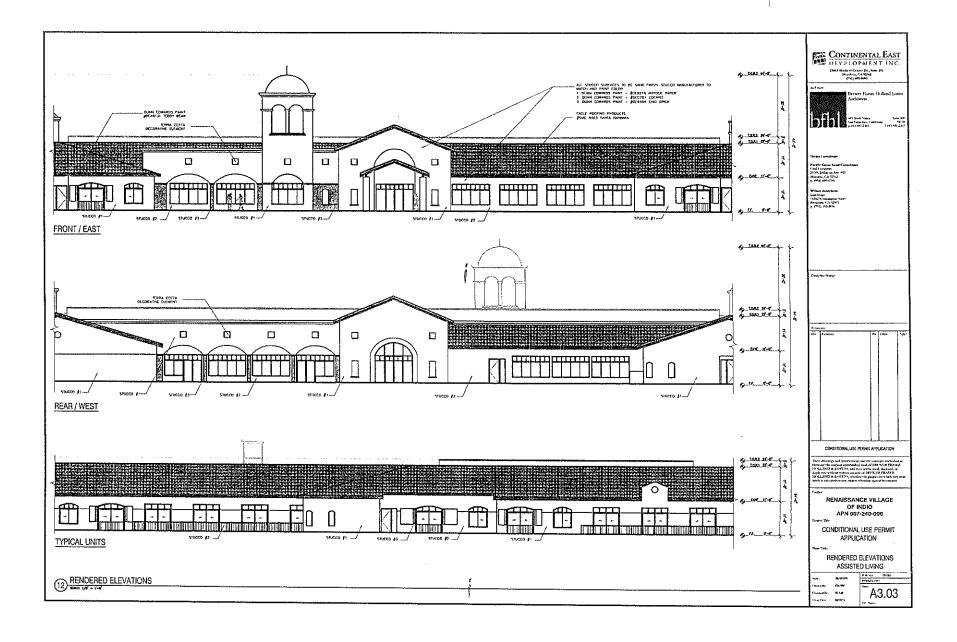

**PROJECT DESCRIPTION:** The Tentative Parcel Map is a proposal to subdivide the overall 18.66 net acres (20.12 gross acres) into four parcels with lot sizes ranging from 2.67 acres to 9.95 acres gross, including one parcel for the proposed Conditional Use Permit. The Conditional Use Permit is a proposal to develop a senior assisted living care facility on 9.95 net acres.

The Conditional Use Permit proposes four separate buildings consisting of one single-story main building and three other single-story buildings. The main building (Building 1) would include 101 Assisted Living units, dining facilities, offices, fitness facility, and other areas for activities and other support facilities. The other three buildings (Buildings 2, 3, and 4) would include 14 Memory Care units each, kitchen and dining area, activity area, and other support facilities.

**PROJECT LOCATION:** The project site is located westerly of Jefferson Avenue, southerly of 40<sup>th</sup> Avenue, and northerly of Varner Road, within the City of Indio, approximately 2,840 feet northeasterly of the midpoint of Runway 10-28 at Bermuda Dunes Airport.