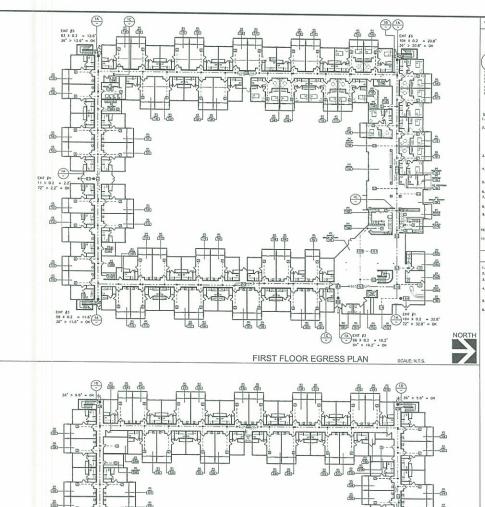

## RIVERSIDE MUNICIPAL AIRPORT

3.4 ZAP1062RI13 – Welbrook-Arlington, Ken Magargee (Representative: Rengel + Co. Architects, Terry Smith) - City of Riverside Case Nos. P13-0885 (Conditional Use Permit) and P13-0886 (Design Review). The Conditional Use Permit and Design Review propose to convert an existing two-story, 40,615 square foot senior apartment building ("Plaza") located on a 3.5 net acre (4.19 gross acre) parcel at the southeasterly corner of California Avenue and Jefferson Street, southwesterly of Euclid Street, and northwesterly of Willow Avenue, into a licensed senior facility with 82 assisted living units and 23 memory care units, and an expanded common area including dining area, lounge, and kitchen. (Zone D of Riverside Municipal Airport Influence Area). ALUC Staff Planner: Russell Brady at (951) 955-0549, or e-mail at rbrady@rctlma.org.

Staff Recommendation: CONSISTENT