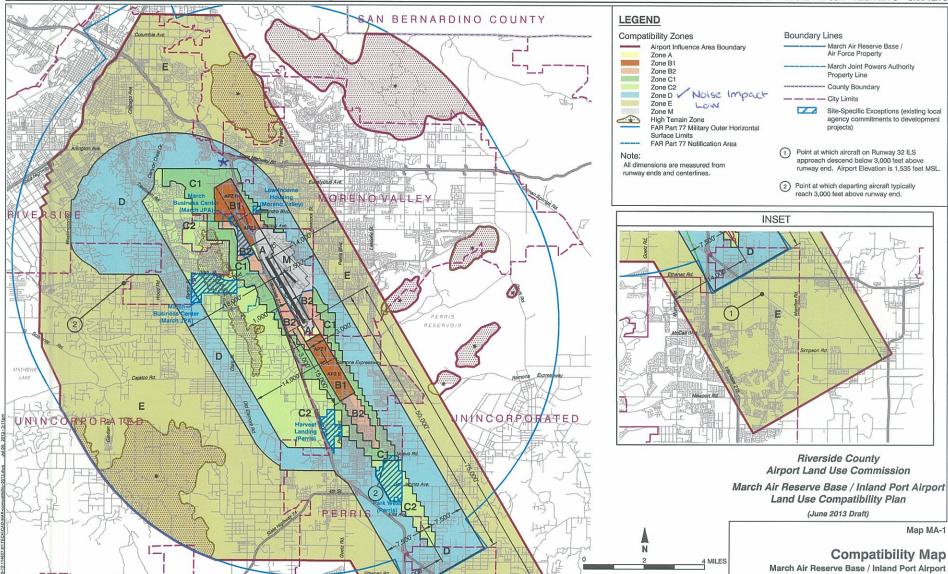

## MARCH AIR RESERVE BASE

3.1 ZAP1094MA13 – Fayez Sedrak/Parcel 33 Trust (Representative: W. Tan Engineering) - County Case Nos. GPA 01058 (General Plan Amendment), CZ 07672 (Change of Zone), and CUP 03599 (Conditional Use Permit). GPA 01058 is a proposal to amend the Mead Valley Area Plan land use designation of a 3.24-acre property located on the northeasterly side of Harvill Avenue, southeasterly of Dree Circle and Cajalco Expressway, northerly of (old) Cajalco Road, and westerly of Interstate 10 from Community Development: Light Industrial (CD:LI) to Community Development: Commercial Office (CD:CO). CZ 07672 is a proposal to change the zoning of the same property from M-SC (Manufacturing – Service Commercial) to C-O (Commercial Office). CUP 03599 is a proposal to construct a three-story, 51,994 square foot hotel with 103 rooms, with a detached one-story 5,656 square foot banquet hall/restaurant, on the property. (Area II of the March Air Reserve Base Airport Influence Area). ALUC Staff Planner: Russell Brady at (951) 955-0549, or e-mail at rbrady@rctlma.org.

Staff Recommendation: CONSISTENT

3.2 ZAP1093MA13 — Emri-Newkirk Properties, LLC (Representative: The Planning Associates) — City of Riverside Case Nos. P13-0553 (General Plan Amendment), P13-0583 (Design Review), P13-0554 (Specific Plan Amendment), and P14-0065 (Rezone). P13-0583 is a proposal to develop a 275-unit apartment complex (13 multi-unit buildings and 7 two-unit buildings) on 10.26 acres located easterly of Sycamore Canyon Boulevard, southerly of its intersection with Fair Isle Drive/Box Springs Road, northerly of its intersection with Crest Ridge Drive, and westerly of Interstate 215 and the rail line. P13-0553 is a proposal to amend the General Plan designation of the site from C-Commercial to HDR-High Density Residential. P14-0065 is a proposal to rezone the site from CG-WC-SP (Commercial General, with Specific Plan and Watercourse overlays) to R-4 (Multiple-Family Residential). P13-0554 is a proposal to amend the site's designation on the Sycamore Highlands Specific Plan from Commercial and Auto Center to Multiple-Family Residential (apartments). (Areas I and II of the March Air Reserve Base Airport Influence Area-proposed Zone D). ALUC Staff Planner: John Guerin at (951) 955-0982, or e-mail at jguerin@rctlma.org.

## REGIONAL

3.3 ZAP1010RG14 - Lamar Advertising and the City of Perris - City Case Nos. ZTA 13-11-0005 (Zone Text Amendment) and CUP 13-11-0004 (Conditional Use Permit). ZTA 13-11-0005 is a proposal to amend the Sign Regulations and Definitions chapters of the City of Perris Zoning Code to allow for the establishment and operation of Digital Outdoor Advertising Displays (electronic message billboards) within the city limits, in conjunction with a relocation agreement. If approved in conjunction with a Relocation Agreement, the Digital Outdoor Advertising Display could exceed the square footage and height limits otherwise applicable to off-site signage. CUP 13-11-0004 is a proposal to allow for the establishment and operation of six new double-sided digital billboards along Interstate 215. Three of these would be located within Airport Influence Areas. The most northerly billboard would be located easterly of Interstate 215, northerly of Nandina Avenue, and southerly of March Air Reserve Base, approximately 2,000 feet southwesterly of the runway. Billboard No. 2 would be located easterly of Interstate 215, westerly of I-215 Frontage Road East, and northerly of Orange Avenue. Billboard No. 3 would be located westerly of Interstate 215, southerly of an easterly straight line extension of 7th Street. The applicant is requesting a 50-foot height and 672 square feet of sign area per billboard face, and to allow the advertisement/display to change as frequently as once every four seconds. (Area II of the March Air Reserve Base Airport Influence Area and Zone E of the Perris Valley Airport Influence Area). ALUC Staff Planner: John Guerin at (951) 955-0982, or e-mail at jguerin@rctlma.org.

## RIVERSIDE MUNICIPAL AIRPORT

3.4 ZAP1062RI13 – Welbrook-Arlington, Ken Magargee (Representative: Rengel + Co. Architects, Terry Smith) - City of Riverside Case Nos. P13-0885 (Conditional Use Permit) and P13-0886 (Design Review). The Conditional Use Permit and Design Review propose to convert an existing two-story, 40,615 square foot senior apartment building ("Plaza") located on a 3.5 net acre (4.19 gross acre) parcel at the southeasterly corner of California Avenue and Jefferson Street, southwesterly of Euclid Street, and northwesterly of Willow Avenue, into a licensed senior facility with 82 assisted living units and 23 memory care units, and an expanded common area including dining area, lounge, and kitchen. (Zone D of Riverside Municipal Airport Influence Area). ALUC Staff Planner: Russell Brady at (951) 955-0549, or e-mail at rbrady@rctlma.org.