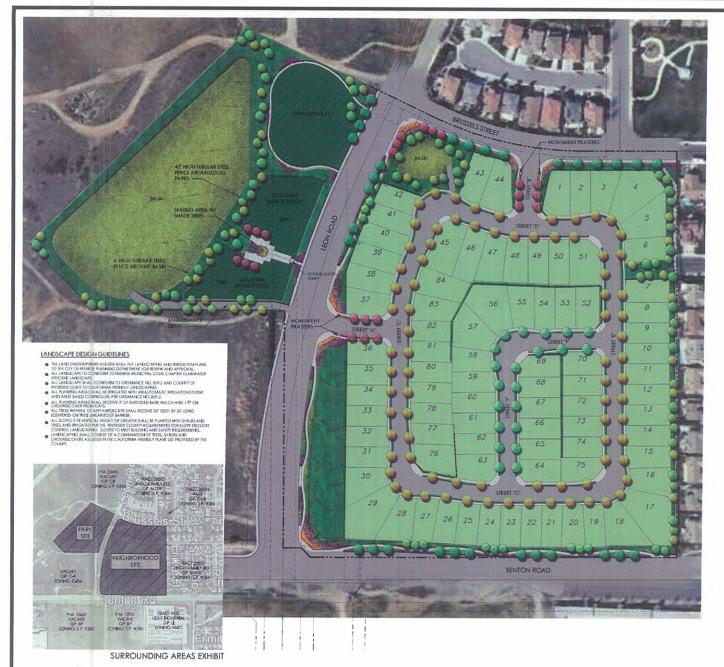

## FRENCH VALLEY AIRPORT

3.5 ZAP1056FV13 – CV Communities, LLC (Representative: Ryan Thomas) - County of Riverside Case No. TR36536 (Tentative Tract Map). The Tentative Tract Map proposes to subdivide 29.2 - 29.55 gross acres located easterly of Winchester Road, northerly of Benton Road, westerly of Cognac Street, southerly of Brussels Street, and primarily easterly of Leon Road into 84 single-family residential lots, 1 water quality basin lot, 4 open space lots, and one 7.58 remainder lot for a future dog park and detention basin (Zones C and D of French Valley Airport Influence Area). ALUC Staff Planner: Russell Brady at (951) 955-0549, or e-mail at <a href="mailto:rbrady@rctlma.org">rbrady@rctlma.org</a>.

Staff Recommendation: INCONSISTENT