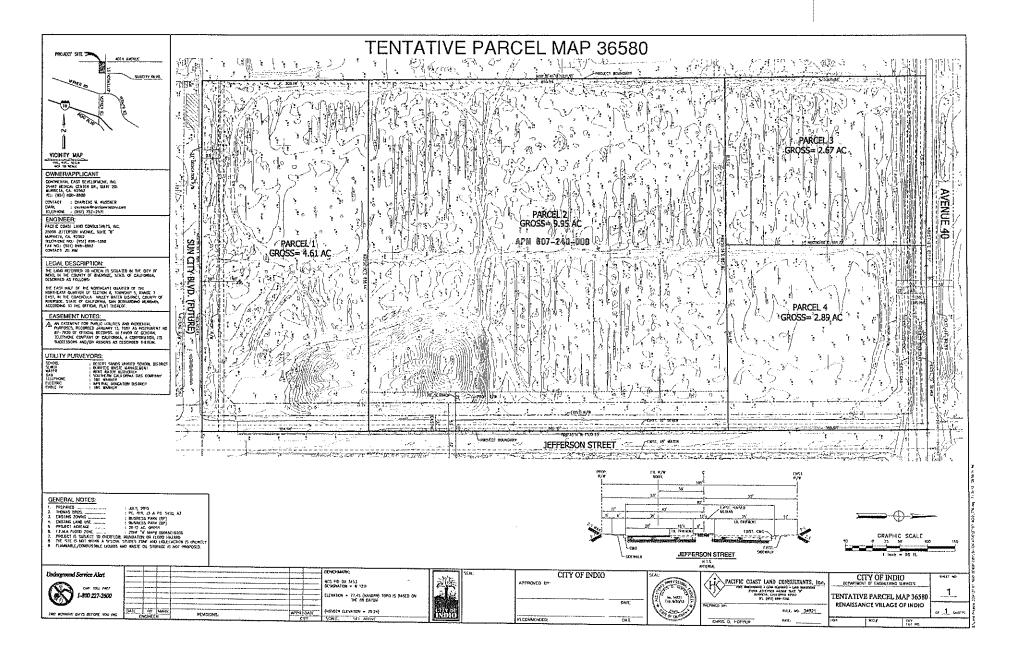

APPROVING JURISDICTION:

City of Indio

**JURISDICTION CASE NO:** 

PM 36580 (Tentative Parcel Map), DR 13-7-363 (Conditional

Use Permit)

MAJOR ISSUES: The Tentative Parcel Map proposes division of a parcel with a gross acreage of 20.12 acres, while the Conditional Use Permit area consists of 9.95 gross acres. Per Policy 4.2.4(c), open space requirements are applicable to developments of 10 acres or greater. Since the proposed Tentative Parcel Map would divide the property into lots smaller than 10 acres in area, there would be no further opportunities to assure compliance with the open space requirement once these proposals have been approved. Staff suggested that some of the open space required could be incorporated within the Conditional Use Permit site, with the remaining open space area included in the other proposed parcels via easements, street right-of-way, other guarantee of open space, or some combination thereof. Staff requested an exhibit depicting on-site open areas from the applicant, but the applicant is requesting initially requested that the Commission consider nearby open space area to the east of the project site within a golf course as adequate to meet emergency landing needs and find this project conditionally consistent pursuant to Countywide Policy 3.3.6.

**PROJECT DESCRIPTION:** The Tentative Parcel Map is a proposal to subdivide the overall 18.66 net acres (20.12 gross acres) into four parcels with lot sizes ranging from 2.67 acres to 9.95 acres gross, including one parcel for the proposed Conditional Use Permit. The Conditional Use Permit is a proposal to develop a senior assisted living care facility on 9.95 net acres.

The Conditional Use Permit proposes four separate buildings consisting of one single-story main building and three other single-story buildings. The main building (Building 1) would include 101 Assisted Living units, dining facilities, offices, fitness facility, and other areas for activities and other support facilities. The other three buildings (Buildings 2, 3, and 4) would include 14 Memory Care units each, kitchen and dining area, activity area, and other support facilities.

Open Area: Compatibility Zone D requires that 10% of area within major projects (10 acres or larger) be set aside as open land that could potentially serve as emergency landing areas. Although the Conditional Use Permit area is less than 10 acres, the proposed Tentative Parcel Map is greater than 10 acres, thus the requirement for provision of open area is applicable. Staff has requested that a combination of provision of open area on the Conditional Use Permit site and on the remaining parcels created by the subdivision through recordation of easements may be appropriate to meet the 10% open area requirement. An exhibit was provided initially by the applicant indicating open areas on the Conditional Use Permit site; however, the areas shown on the that exhibit do did not meet the criteria to qualify as open area, in particular the minimum dimensions of 75' by 300' and to be free of obstructions greater than 4' in height and 4" in thickness. At the time of writing of this staff report, no additional exhibit or other information has been provided to indicate how the project would accommodate open area on the overall site.

The applicant is also proposing a second open area along the southern boundary of the Conditional Use Permit central parcel that overlaps onto the southernmost proposed parcel. This second open area would be 75 feet wide and 415.33 feet long, for a total area of 31,150 square feet. No specific proposal has been offered as a method of conserving this area, given that the majority of the area is on the southern parcel not currently proposed for development. Staff is recommending a condition requiring recordation of an easement identifying this area (which overlaps the boundaries of the proposed parcels) as permanent open space in conjunction with the recordation of the proposed parcel map.