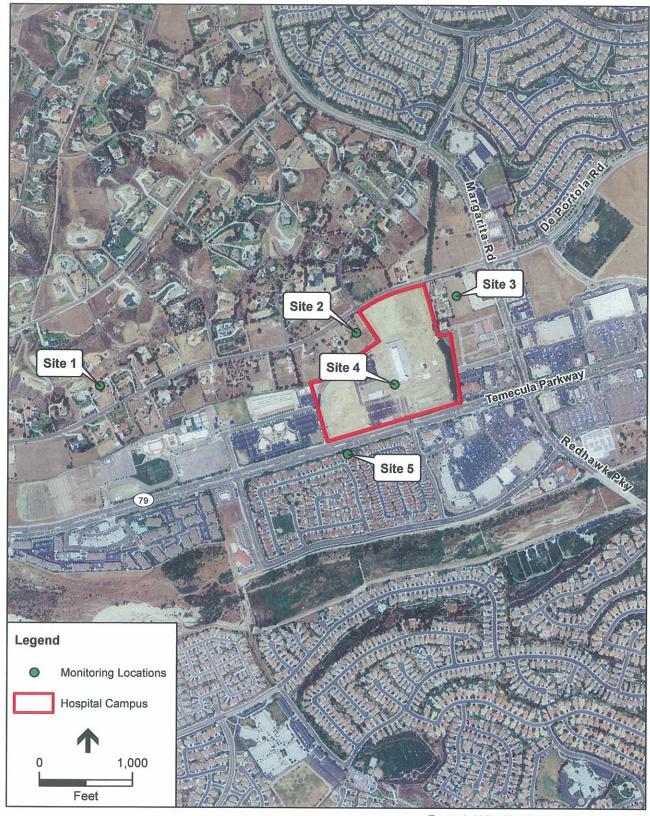

## FRENCH VALLEY AIRPORT

3.6 ZAP1054FV13 – Universal Health Services (Representative: Jeff Wright, Heliplanners) – City Case No. PA 13-0141 (Modified Conditional Use Permit) – A proposal to establish a temporary heliport (specifically, a hospital helistop) for the Temecula Valley Hospital, located at 31700 Temecula Parkway along the northerly side of Temecula Parkway, opposite Country Glen Way, and southerly of De Portola Road, in the City of Temecula. The facility will consist of a 48-foot diameter (1,808 square feet) Touchdown and Liftoff Area (TLOF) on a ground mounted concrete landing pad with perimeter lighting and painted markings, within an 87-foot diameter final approach and takeoff area, plus a 16 foot tall ground mounted illuminated wind cone. ALUC Staff Planner: Russell Brady at (951) 955-0549, or e-mail at <a href="mailto:rbrady@rctlma.org">rbrady@rctlma.org</a>