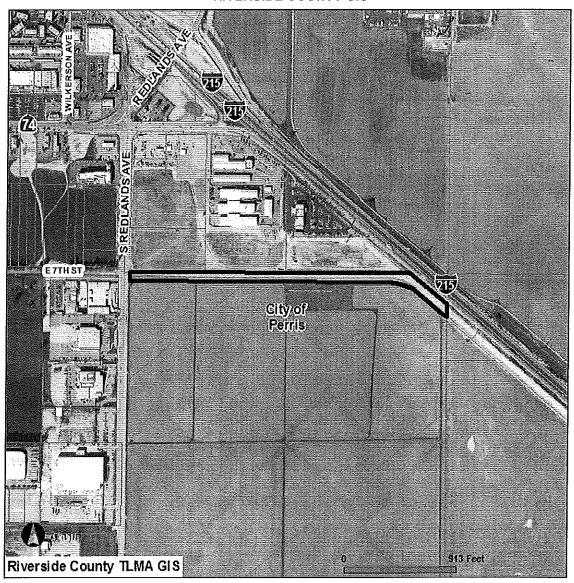

## REGIONAL

3.3 ZAP1010RG14 - Lamar Advertising and the City of Perris - City Case Nos. ZTA 13-11-0005 (Zone Text Amendment) and CUP 13-11-0004 (Conditional Use Permit). ZTA 13-11-0005 is a proposal to amend the Sign Regulations and Definitions chapters of the City of Perris Zoning Code to allow for the establishment and operation of Digital Outdoor Advertising Displays (electronic message billboards) within the city limits, in conjunction with a relocation agreement. If approved in conjunction with a Relocation Agreement, the Digital Outdoor Advertising Display could exceed the square footage and height limits otherwise applicable to off-site signage. CUP 13-11-0004 is a proposal to allow for the establishment and operation of six new double-sided digital billboards along Interstate 215. Three of these would be located within Airport Influence Areas. The most northerly billboard would be located easterly of Interstate 215, northerly of Nandina Avenue, and southerly of March Air Reserve Base, approximately 2,000 feet southwesterly of the runway. Billboard No. 2 would be located easterly of Interstate 215, westerly of I-215 Frontage Road East, and northerly of Orange Avenue. Billboard No. 3 would be located westerly of Interstate 215, southerly of an easterly straight line extension of 7th Street. The applicant is requesting a 50-foot height and 672 square feet of sign area per billboard face, and to allow the advertisement/display to change as frequently as once every four seconds. (Area II of the March Air Reserve Base Airport Influence Area and Zone E of the Perris Valley Airport Influence Area). ALUC Staff Planner: John Guerin at (951) 955-0982, or e-mail at jguerin@rctlma.org.