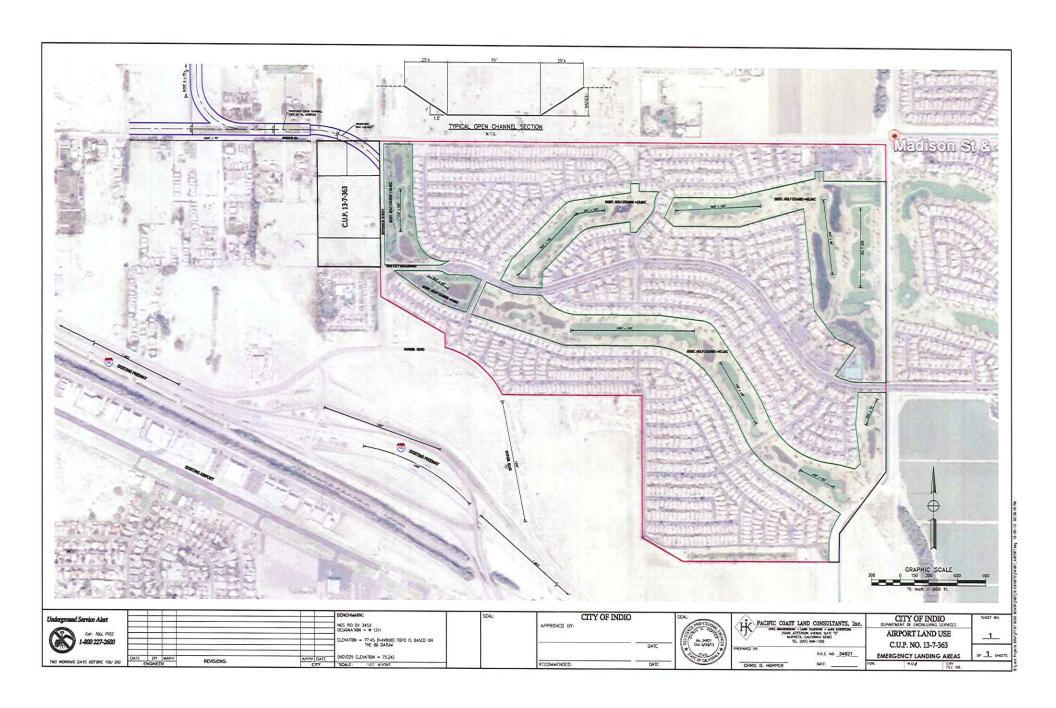

Open Area: Compatibility Zone D requires that 10% of area within major projects (10 acres or larger) be set aside as open land that could potentially serve as emergency landing areas. Although the Conditional Use Permit area is less than 10 acres, the proposed Tentative Parcel Map is greater than 10 acres, thus the requirement for provision of open area is applicable. Staff has requested that a combination of provision of open area on the Conditional Use Permit site and on the remaining parcels created by the subdivision through recordation of easements may be appropriate to meet the 10% open area requirement. An exhibit was provided initially by the applicant indicating open areas on the Conditional Use Permit site; however, the areas shown on the that exhibit do did not meet the criteria to qualify as open area, in particular the minimum dimensions of 75' by 300' and to be free of obstructions greater than 4' in height and 4" in thickness. At the time of writing of this staff report, no additional exhibit or other information has been provided to indicate how the project would accommodate open area on the overall site.

In lieu of provision of open area on the project site, the applicant has proposed consideration of nearby open area, in particular a golf course area to the east that is part of a residential community and is also primarily located within Zone D, as a special consideration pursuant to Countywide Policy 3.3.6. An exhibit was prepared and provided to staff noting the size of the golf course area as 121 acres of the entire 404 acre area for an approximate provision of 30% open area. However, again this exhibit does not indicate actual qualifying open area areas meeting the dimension and obstruction free requirements for qualification. At the time of writing of this staff report, no additional exhibit or other information has been provided to confirm how much of the golf course qualifies as open space.