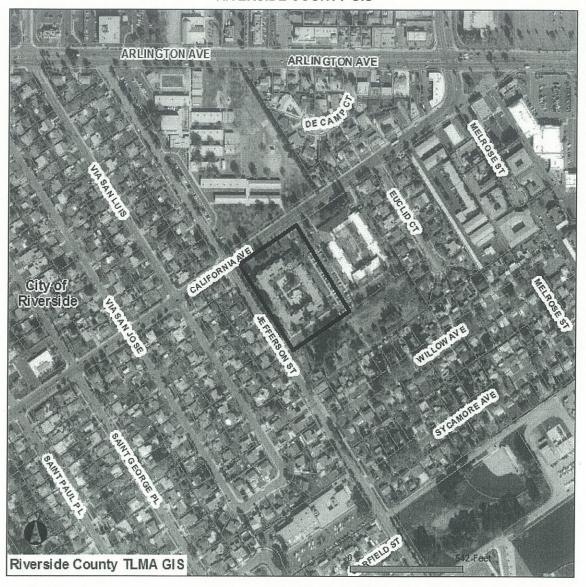

## RIVERSIDE MUNICIPAL AIRPORT

3.4 ZAP1062RI13 – Welbrook-Arlington, Ken Magargee (Representative: Rengel + Co. Architects, Terry Smith) - City of Riverside Case Nos. P13-0885 (Conditional Use Permit) and P13-0886 (Design Review). The Conditional Use Permit and Design Review propose to convert an existing two-story, 40,615 square foot senior apartment building ("Plaza") located on a 3.5 net acre (4.19 gross acre) parcel at the southeasterly corner of California Avenue and Jefferson Street, southwesterly of Euclid Street, and northwesterly of Willow Avenue, into a licensed senior facility with 82 assisted living units and 23 memory care units, and an expanded common area including dining area, lounge, and kitchen. (Zone D of Riverside Municipal Airport Influence Area). ALUC Staff Planner: Russell Brady at (951) 955-0549, or e-mail at rbrady@rctlma.org.

**PROJECT LOCATION:** The project site is located westerly of Jefferson Avenue, southerly of 40<sup>th</sup> Avenue, and northerly of Varner Road, within the City of Indio, approximately 2,840 feet northeasterly of the midpoint of Runway 10-28 at Bermuda Dunes Airport.