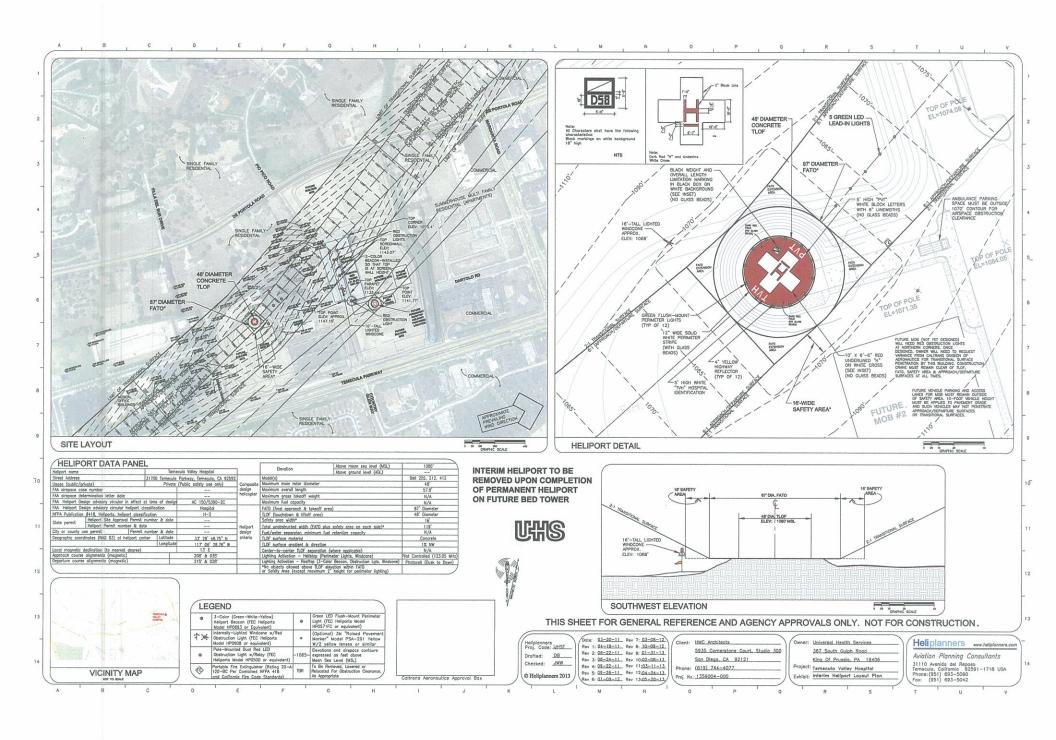

## FRENCH VALLEY AIRPORT

3.6 ZAP1054FV13 – Universal Health Services (Representative: Jeff Wright, Heliplanners) – City Case No. PA 13-0141 (Modified Conditional Use Permit) – A proposal to establish a temporary heliport (specifically, a hospital helistop) for the Temecula Valley Hospital, located at 31700 Temecula Parkway along the northerly side of Temecula Parkway, opposite Country Glen Way, and southerly of De Portola Road, in the City of Temecula. The facility will consist of a 48-foot diameter (1,808 square feet) Touchdown and Liftoff Area (TLOF) on a ground mounted concrete landing pad with perimeter lighting and painted markings, within an 87-foot diameter final approach and takeoff area, plus a 16 foot tall ground mounted illuminated wind cone. ALUC Staff Planner: Russell Brady at (951) 955-0549, or e-mail at <a href="mailto:rbrady@rctlma.org">rbrady@rctlma.org</a>

Staff Recommendation: CONSISTENT

**PROJECT LOCATION:** The project site is located westerly of Jefferson Avenue, southerly of 40<sup>th</sup> Avenue, and northerly of Varner Road, within the City of Indio, approximately 2,840 feet northeasterly of the midpoint of Runway 10-28 at Bermuda Dunes Airport.