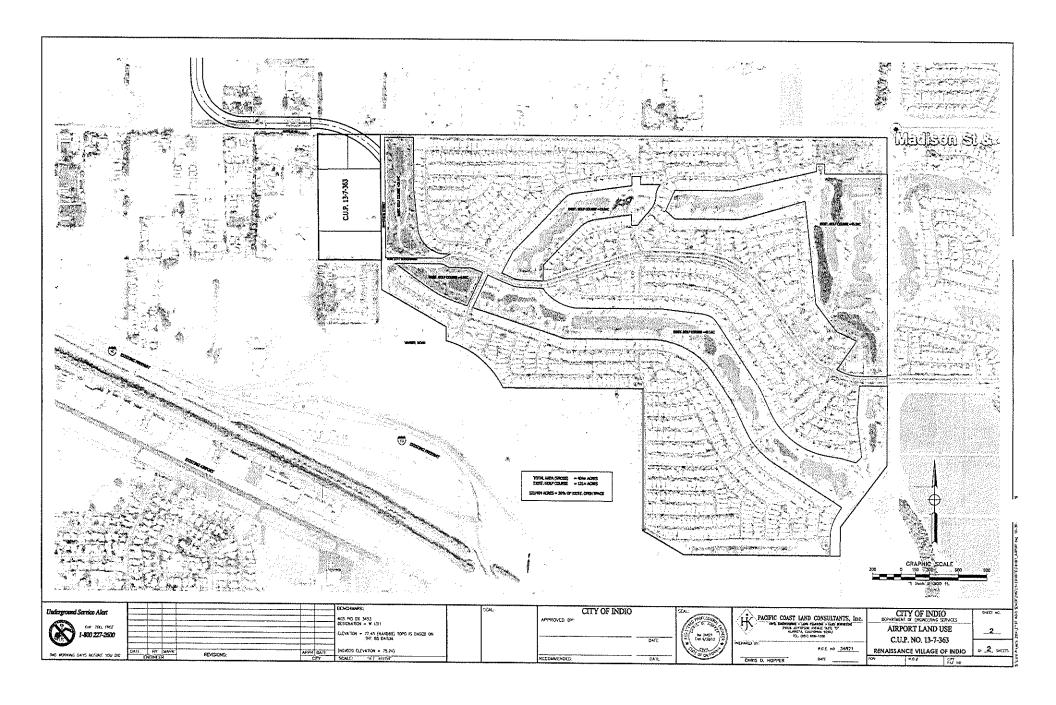

In lieu of provision of open area on the project site, the applicant has proposed consideration of nearby open area, in particular a golf course area to the east that is part of a residential community and is also primarily located within Zone D, as a special consideration pursuant to Countywide Policy 3.3.6. An exhibit was prepared and provided to staff noting the size of the golf course area as 121 acres of the entire 404 acre area for an approximate provision of 30% open area. However, again this exhibit does not indicate actual qualifying open area areas meeting the dimension and obstruction free requirements for qualification. At the time of writing of this staff report, no additional exhibit or other information has been provided to confirm how much of the golf course qualifies as open space.