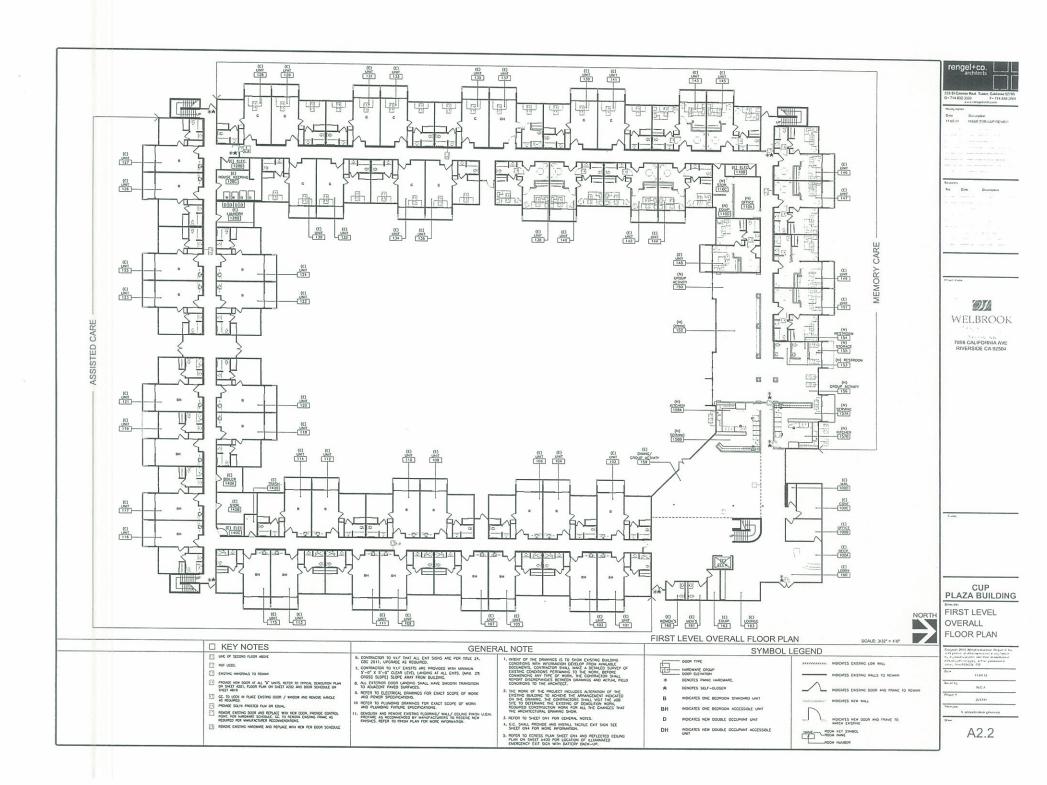

## RIVERSIDE MUNICIPAL AIRPORT

3.4 ZAP1062RI13 – Welbrook-Arlington, Ken Magargee (Representative: Rengel + Co. Architects, Terry Smith) - City of Riverside Case Nos. P13-0885 (Conditional Use Permit) and P13-0886 (Design Review). The Conditional Use Permit and Design Review propose to convert an existing two-story, 40,615 square foot senior apartment building ("Plaza") located on a 3.5 net acre (4.19 gross acre) parcel at the southeasterly corner of California Avenue and Jefferson Street, southwesterly of Euclid Street, and northwesterly of Willow Avenue, into a licensed senior facility with 82 assisted living units and 23 memory care units, and an expanded common area including dining area, lounge, and kitchen. (Zone D of Riverside Municipal Airport Influence Area). ALUC Staff Planner: Russell Brady at (951) 955-0549, or e-mail at rbrady@rctlma.org.

Staff Recommendation: CONSISTENT

**PROJECT DESCRIPTION:** The Tentative Parcel Map is a proposal to subdivide the overall 18.66 net acres (20.12 gross acres) into four parcels with lot sizes ranging from 2.67 acres to 9.95 acres gross, including one parcel for the proposed Conditional Use Permit. The Conditional Use Permit is a proposal to develop a senior assisted living care facility on 9.95 net acres.

The Conditional Use Permit proposes four separate buildings consisting of one single-story main building and three other single-story buildings. The main building (Building 1) would include 101 Assisted Living units, dining facilities, offices, fitness facility, and other areas for activities and other support facilities. The other three buildings (Buildings 2, 3, and 4) would include 14 Memory Care units each, kitchen and dining area, activity area, and other support facilities.