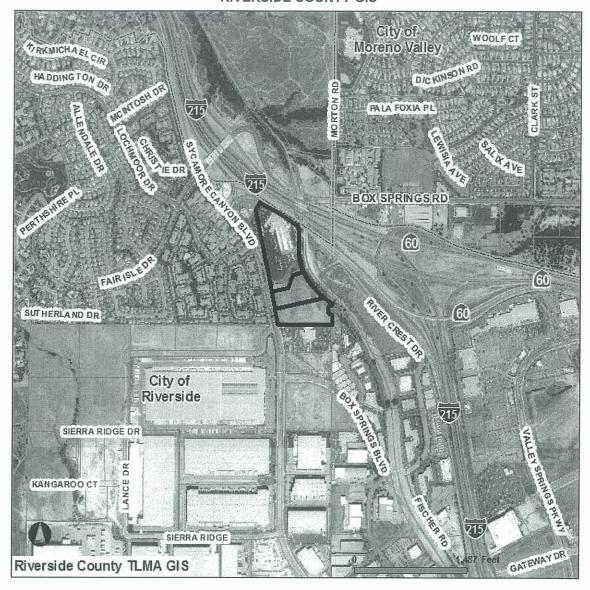

Staff Recommendation: CONSISTENT

3.2 ZAP1093MA13 — Emri-Newkirk Properties, LLC (Representative: The Planning Associates) — City of Riverside Case Nos. P13-0553 (General Plan Amendment), P13-0583 (Design Review), P13-0554 (Specific Plan Amendment), and P14-0065 (Rezone). P13-0583 is a proposal to develop a 275-unit apartment complex (13 multi-unit buildings and 7 two-unit buildings) on 10.26 acres located easterly of Sycamore Canyon Boulevard, southerly of its intersection with Fair Isle Drive/Box Springs Road, northerly of its intersection with Crest Ridge Drive, and westerly of Interstate 215 and the rail line. P13-0553 is a proposal to amend the General Plan designation of the site from C-Commercial to HDR-High Density Residential. P14-0065 is a proposal to rezone the site from CG-WC-SP (Commercial General, with Specific Plan and Watercourse overlays) to R-4 (Multiple-Family Residential). P13-0554 is a proposal to amend the site's designation on the Sycamore Highlands Specific Plan from Commercial and Auto Center to Multiple-Family Residential (apartments). (Areas I and II of the March Air Reserve Base Airport Influence Area-proposed Zone D). ALUC Staff Planner: John Guerin at (951) 955-0982, or e-mail at jguerin@rctlma.org.