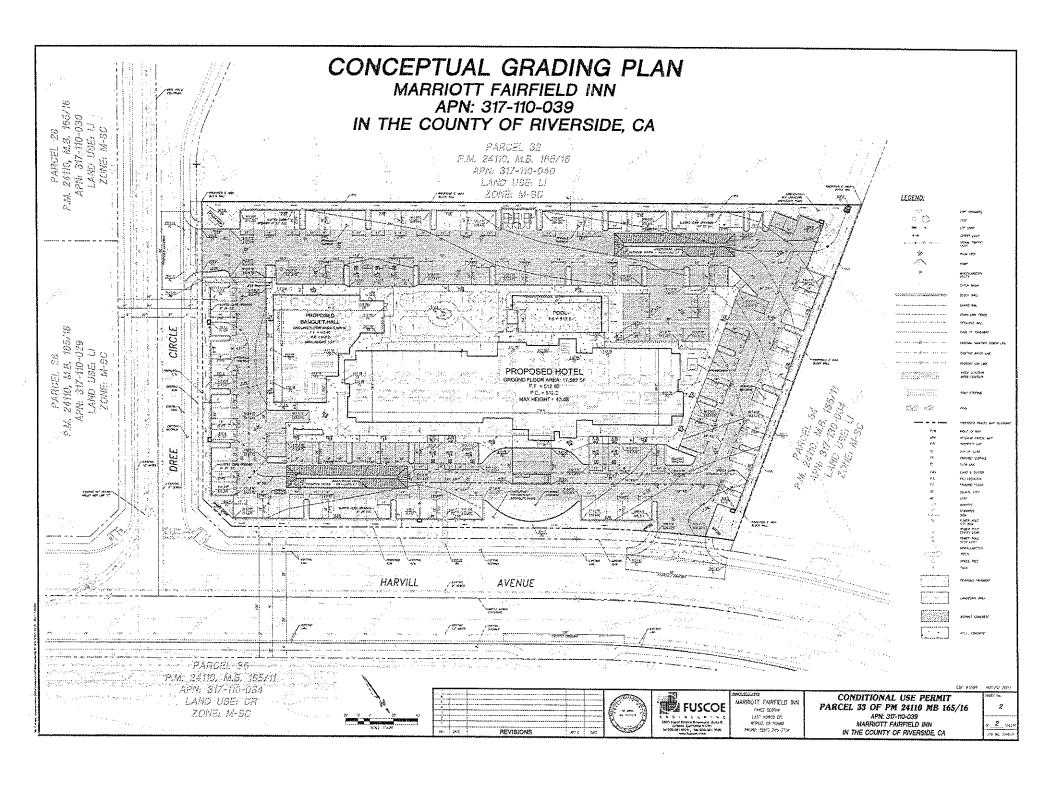

## MARCH AIR RESERVE BASE

3.1 ZAP1094MA13 – Fayez Sedrak/Parcel 33 Trust (Representative: W. Tan Engineering) - County Case Nos. GPA 01058 (General Plan Amendment), CZ 07672 (Change of Zone), and CUP 03599 (Conditional Use Permit). GPA 01058 is a proposal to amend the Mead Valley Area Plan land use designation of a 3.24-acre property located on the northeasterly side of Harvill Avenue, southeasterly of Dree Circle and Cajalco Expressway, northerly of (old) Cajalco Road, and westerly of Interstate 10 from Community Development: Light Industrial (CD:LI) to Community Development: Commercial Office (CD:CO). CZ 07672 is a proposal to change the zoning of the same property from M-SC (Manufacturing – Service Commercial) to C-O (Commercial Office). CUP 03599 is a proposal to construct a three-story, 51,994 square foot hotel with 103 rooms, with a detached one-story 5,656 square foot banquet hall/restaurant, on the property. (Area II of the March Air Reserve Base Airport Influence Area). ALUC Staff Planner: Russell Brady at (951) 955-0549, or e-mail at rbrady@rctlma.org.

**PROJECT DESCRIPTION:** The Tentative Parcel Map is a proposal to subdivide the overall 18.66 net acres (20.12 gross acres) into four parcels with lot sizes ranging from 2.67 acres to 9.95 acres gross, including one parcel for the proposed Conditional Use Permit. The Conditional Use Permit is a proposal to develop a senior assisted living care facility on 9.95 net acres.

The Conditional Use Permit proposes four separate buildings consisting of one single-story main building and three other single-story buildings. The main building (Building 1) would include 101 Assisted Living units, dining facilities, offices, fitness facility, and other areas for activities and other support facilities. The other three buildings (Buildings 2, 3, and 4) would include 14 Memory Care units each, kitchen and dining area, activity area, and other support facilities.

**PROJECT LOCATION:** The project site is located westerly of Jefferson Avenue, southerly of 40<sup>th</sup> Avenue, and northerly of Varner Road, within the City of Indio, approximately 2,840 feet northeasterly of the midpoint of Runway 10-28 at Bermuda Dunes Airport.