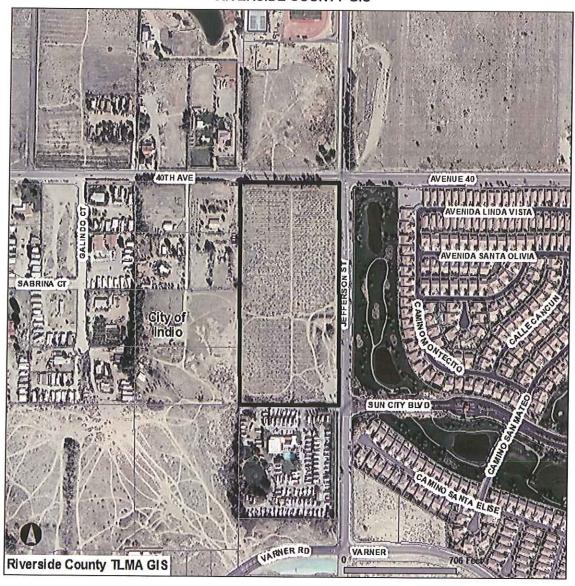

**PROJECT LOCATION:** The project site is located westerly of Jefferson Avenue, southerly of 40<sup>th</sup> Avenue, and northerly of Varner Road, within the City of Indio, approximately 2,840 feet northeasterly of the midpoint of Runway 10-28 at Bermuda Dunes Airport.

Open Area: Compatibility Zone D requires that 10% of area within major projects (10 acres or larger) be set aside as open land that could potentially serve as emergency landing areas. Although the Conditional Use Permit area is less than 10 acres, the proposed Tentative Parcel Map is greater than 10 acres, thus the requirement for provision of open area is applicable. Staff has requested that a combination of provision of open area on the Conditional Use Permit site and on the remaining parcels created by the subdivision through recordation of easements may be appropriate to meet the 10% open area requirement. An exhibit was provided initially by the applicant indicating open areas on the Conditional Use Permit site; however, the areas shown on the that exhibit do did not meet the criteria to qualify as open area, in particular the minimum dimensions of 75' by 300' and to be free of obstructions greater than 4' in height and 4" in thickness. At the time of writing of this staff report, no additional exhibit or other information has been provided to indicate how the project would accommodate open area on the overall site.

In lieu of provision of open area on the project site, the applicant has proposed consideration of nearby open area, in particular a golf course area to the east that is part of a residential community and is also primarily located within Zone D, as a special consideration pursuant to Countywide Policy 3.3.6. An exhibit was prepared and provided to staff noting the size of the golf course area as 121 acres of the entire 404 acre area for an approximate provision of 30% open area. However, again this exhibit does not indicate actual qualifying open area areas meeting the dimension and obstruction free requirements for qualification. At the time of writing of this staff report, no additional exhibit or other information has been provided to confirm how much of the golf course qualifies as open space.