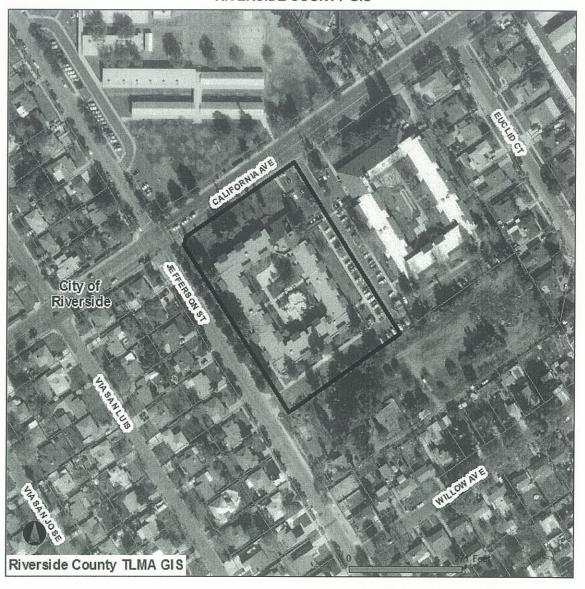

## RIVERSIDE MUNICIPAL AIRPORT

3.4 ZAP1062RI13 – Welbrook-Arlington, Ken Magargee (Representative: Rengel + Co. Architects, Terry Smith) - City of Riverside Case Nos. P13-0885 (Conditional Use Permit) and P13-0886 (Design Review). The Conditional Use Permit and Design Review propose to convert an existing two-story, 40,615 square foot senior apartment building ("Plaza") located on a 3.5 net acre (4.19 gross acre) parcel at the southeasterly corner of California Avenue and Jefferson Street, southwesterly of Euclid Street, and northwesterly of Willow Avenue, into a licensed senior facility with 82 assisted living units and 23 memory care units, and an expanded common area including dining area, lounge, and kitchen. (Zone D of Riverside Municipal Airport Influence Area). ALUC Staff Planner: Russell Brady at (951) 955-0549, or e-mail at rbrady@rctlma.org.

**PROJECT LOCATION:** The project site is located westerly of Jefferson Avenue, southerly of 40<sup>th</sup> Avenue, and northerly of Varner Road, within the City of Indio, approximately 2,840 feet northeasterly of the midpoint of Runway 10-28 at Bermuda Dunes Airport.