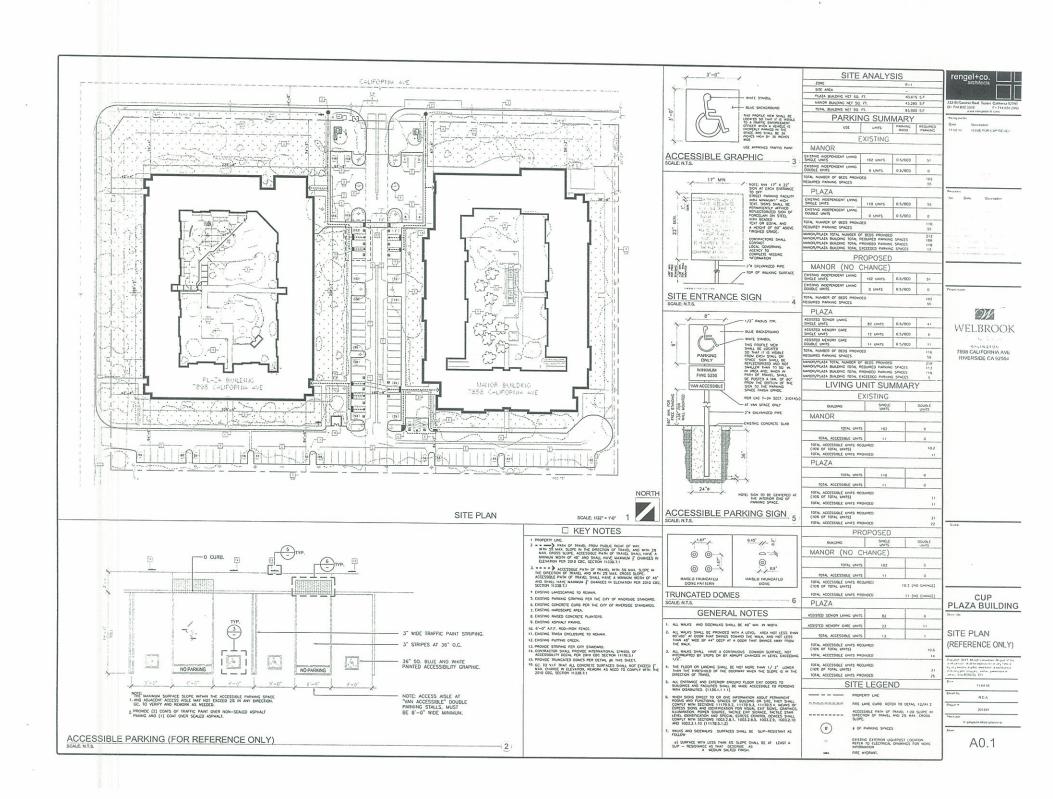

## RIVERSIDE MUNICIPAL AIRPORT

3.4 ZAP1062RI13 – Welbrook-Arlington, Ken Magargee (Representative: Rengel + Co. Architects, Terry Smith) - City of Riverside Case Nos. P13-0885 (Conditional Use Permit) and P13-0886 (Design Review). The Conditional Use Permit and Design Review propose to convert an existing two-story, 40,615 square foot senior apartment building ("Plaza") located on a 3.5 net acre (4.19 gross acre) parcel at the southeasterly corner of California Avenue and Jefferson Street, southwesterly of Euclid Street, and northwesterly of Willow Avenue, into a licensed senior facility with 82 assisted living units and 23 memory care units, and an expanded common area including dining area, lounge, and kitchen. (Zone D of Riverside Municipal Airport Influence Area). ALUC Staff Planner: Russell Brady at (951) 955-0549, or e-mail at rbrady@rctlma.org.

**PROJECT DESCRIPTION:** The Tentative Parcel Map is a proposal to subdivide the overall 18.66 net acres (20.12 gross acres) into four parcels with lot sizes ranging from 2.67 acres to 9.95 acres gross, including one parcel for the proposed Conditional Use Permit. The Conditional Use Permit is a proposal to develop a senior assisted living care facility on 9.95 net acres.

The Conditional Use Permit proposes four separate buildings consisting of one single-story main building and three other single-story buildings. The main building (Building 1) would include 101 Assisted Living units, dining facilities, offices, fitness facility, and other areas for activities and other support facilities. The other three buildings (Buildings 2, 3, and 4) would include 14 Memory Care units each, kitchen and dining area, activity area, and other support facilities.