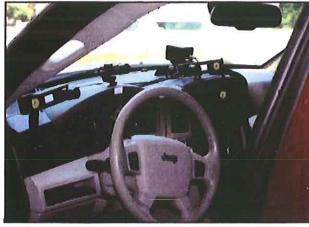

## RIVERSIDE MUNICIPAL AIRPORT

3.4 ZAP1062RI13 – Welbrook-Arlington, Ken Magargee (Representative: Rengel + Co. Architects, Terry Smith) - City of Riverside Case Nos. P13-0885 (Conditional Use Permit) and P13-0886 (Design Review). The Conditional Use Permit and Design Review propose to convert an existing two-story, 40,615 square foot senior apartment building ("Plaza") located on a 3.5 net acre (4.19 gross acre) parcel at the southeasterly corner of California Avenue and Jefferson Street, southwesterly of Euclid Street, and northwesterly of Willow Avenue, into a licensed senior facility with 82 assisted living units and 23 memory care units, and an expanded common area including dining area, lounge, and kitchen. (Zone D of Riverside Municipal Airport Influence Area). ALUC Staff Planner: Russell Brady at (951) 955-0549, or e-mail at rbrady@rctlma.org.

**PROJECT LOCATION:** The project site is located westerly of Jefferson Avenue, southerly of 40<sup>th</sup> Avenue, and northerly of Varner Road, within the City of Indio, approximately 2,840 feet northeasterly of the midpoint of Runway 10-28 at Bermuda Dunes Airport.

LAND USE PLAN: 2004 Bermuda Dunes Airport Land Use Compatibility Plan

a. Airport Influence Area:

Bermuda Dunes Airport

b. Land Use Policy:

Airport Compatibility Zone D

c. Noise Levels:

Aircraft noise levels are below 55 CNEL