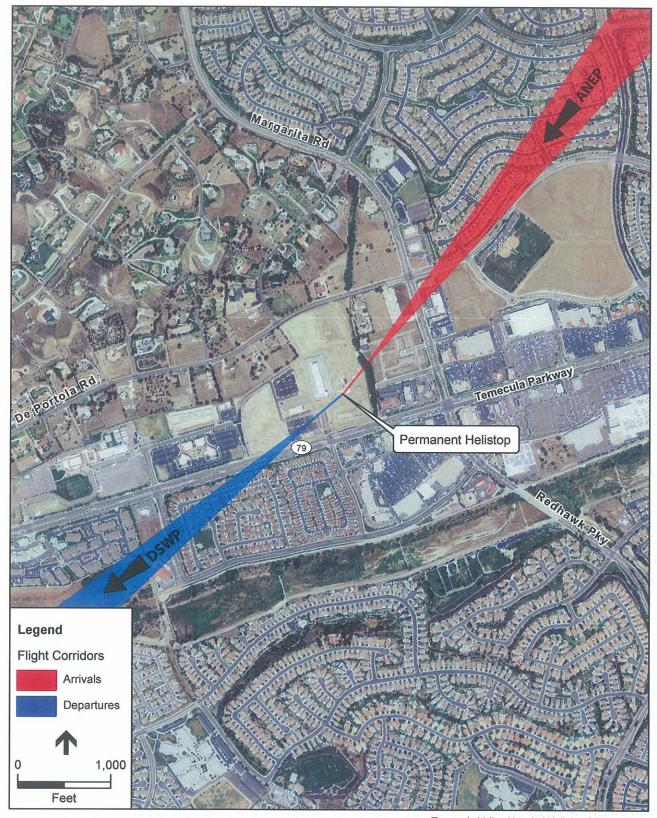

## FRENCH VALLEY AIRPORT

3.6 ZAP1054FV13 – Universal Health Services (Representative: Jeff Wright, Heliplanners) – City Case No. PA 13-0141 (Modified Conditional Use Permit) – A proposal to establish a temporary heliport (specifically, a hospital helistop) for the Temecula Valley Hospital, located at 31700 Temecula Parkway along the northerly side of Temecula Parkway, opposite Country Glen Way, and southerly of De Portola Road, in the City of Temecula. The facility will consist of a 48-foot diameter (1,808 square feet) Touchdown and Liftoff Area (TLOF) on a ground mounted concrete landing pad with perimeter lighting and painted markings, within an 87-foot diameter final approach and takeoff area, plus a 16 foot tall ground mounted illuminated wind cone. ALUC Staff Planner: Russell Brady at (951) 955-0549, or e-mail at <a href="mailto:rbrady@rctlma.org">rbrady@rctlma.org</a>