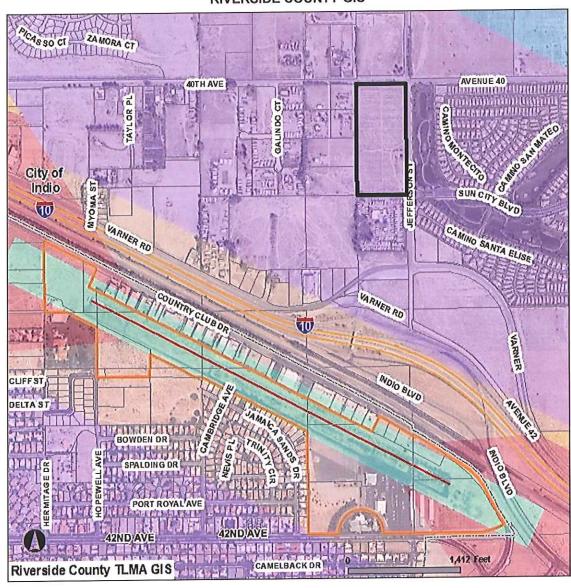

**PROJECT LOCATION:** The project site is located westerly of Jefferson Avenue, southerly of 40<sup>th</sup> Avenue, and northerly of Varner Road, within the City of Indio, approximately 2,840 feet northeasterly of the midpoint of Runway 10-28 at Bermuda Dunes Airport.

Open Area: Compatibility Zone D requires that 10% of area within major projects (10 acres or larger) be set aside as open land that could potentially serve as emergency landing areas. Although the Conditional Use Permit area is less than 10 acres, the proposed Tentative Parcel Map is greater than 10 acres, thus the requirement for provision of open area is applicable. Staff has requested that a combination of provision of open area on the Conditional Use Permit site and on the remaining parcels created by the subdivision through recordation of easements may be appropriate to meet the 10% open area requirement. An exhibit was provided initially by the applicant indicating open areas on the Conditional Use Permit site; however, the areas shown on the that exhibit do did not meet the criteria to qualify as open area, in particular the minimum dimensions of 75' by 300' and to be free of obstructions greater than 4' in height and 4" in thickness. At the time of writing of this staff report, no additional exhibit or other information has been provided to indicate how the project would accommodate open area on the overall site.

In lieu of provision of open area on the project site, the applicant has proposed consideration of nearby open area, in particular a golf course area to the east that is part of a residential community and is also primarily located within Zone D, as a special consideration pursuant to Countywide Policy 3.3.6. An exhibit was prepared and provided to staff noting the size of the golf course area as 121 acres of the entire 404 acre area for an approximate provision of 30% open area. However, again this exhibit does not indicate actual qualifying open area areas meeting the dimension and obstruction free requirements for qualification. At the time of writing of this staff report, no additional exhibit or other information has been provided to confirm how much of the golf course qualifies as open space.