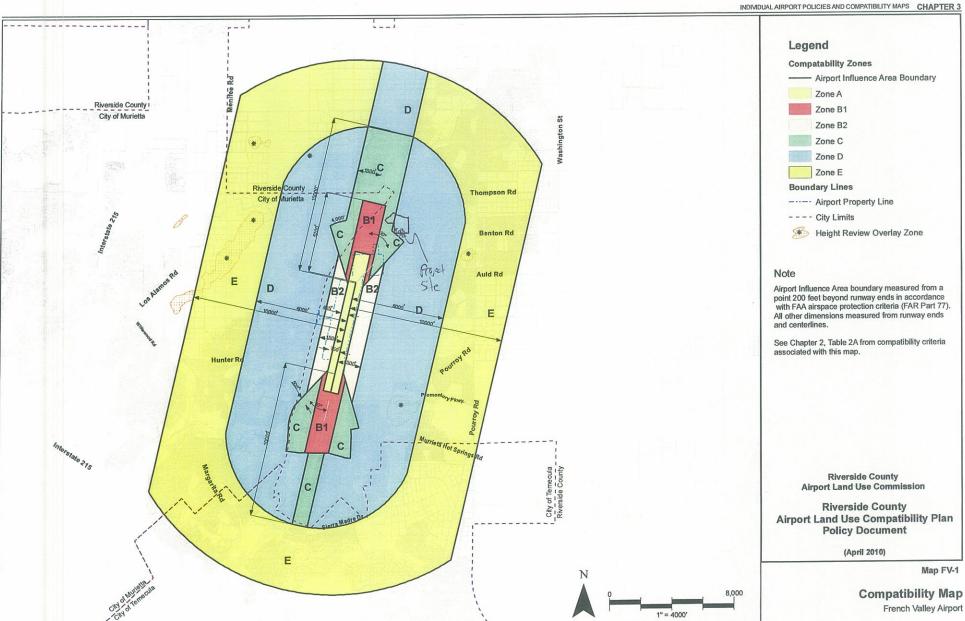

**PROJECT LOCATION:** The project site is located westerly of Jefferson Avenue, southerly of 40<sup>th</sup> Avenue, and northerly of Varner Road, within the City of Indio, approximately 2,840 feet northeasterly of the midpoint of Runway 10-28 at Bermuda Dunes Airport.

LAND USE PLAN: 2004 Bermuda Dunes Airport Land Use Compatibility Plan

a. Airport Influence Area:

Bermuda Dunes Airport

b. Land Use Policy:

Airport Compatibility Zone D

c. Noise Levels:

Aircraft noise levels are below 55 CNEL

Bermuda Dunes Airport