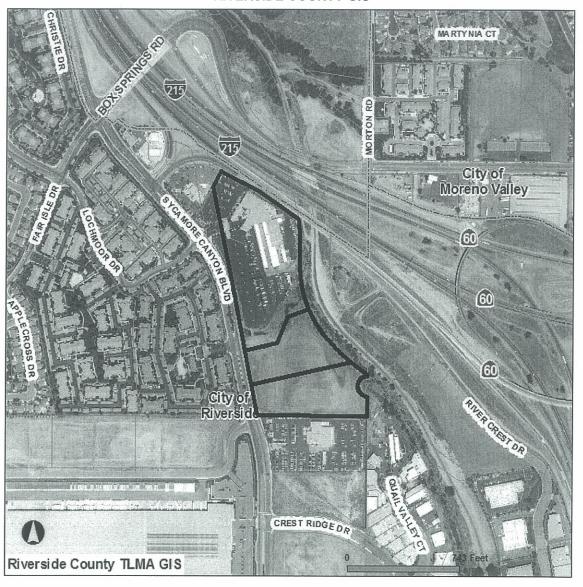

Staff Recommendation: CONSISTENT

3.2 ZAP1093MA13 — Emri-Newkirk Properties, LLC (Representative: The Planning Associates) — City of Riverside Case Nos. P13-0553 (General Plan Amendment), P13-0583 (Design Review), P13-0554 (Specific Plan Amendment), and P14-0065 (Rezone). P13-0583 is a proposal to develop a 275-unit apartment complex (13 multi-unit buildings and 7 two-unit buildings) on 10.26 acres located easterly of Sycamore Canyon Boulevard, southerly of its intersection with Fair Isle Drive/Box Springs Road, northerly of its intersection with Crest Ridge Drive, and westerly of Interstate 215 and the rail line. P13-0553 is a proposal to amend the General Plan designation of the site from C-Commercial to HDR-High Density Residential. P14-0065 is a proposal to rezone the site from CG-WC-SP (Commercial General, with Specific Plan and Watercourse overlays) to R-4 (Multiple-Family Residential). P13-0554 is a proposal to amend the site's designation on the Sycamore Highlands Specific Plan from Commercial and Auto Center to Multiple-Family Residential (apartments). (Areas I and II of the March Air Reserve Base Airport Influence Area-proposed Zone D). ALUC Staff Planner: John Guerin at (951) 955-0982, or e-mail at jguerin@rctlma.org.