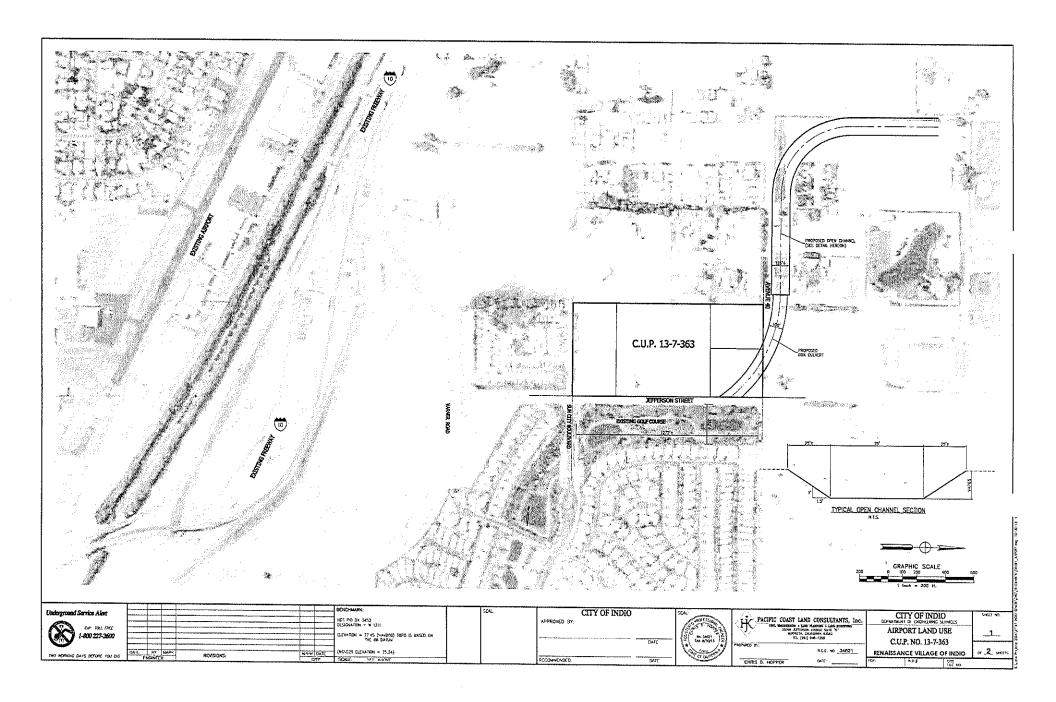

**PROJECT LOCATION:** The project site is located westerly of Jefferson Avenue, southerly of 40<sup>th</sup> Avenue, and northerly of Varner Road, within the City of Indio, approximately 2,840 feet northeasterly of the midpoint of Runway 10-28 at Bermuda Dunes Airport.

Open Area: Compatibility Zone D requires that 10% of area within major projects (10 acres or larger) be set aside as open land that could potentially serve as emergency landing areas. Although the Conditional Use Permit area is less than 10 acres, the proposed Tentative Parcel Map is greater than 10 acres, thus the requirement for provision of open area is applicable. Staff has requested that a combination of provision of open area on the Conditional Use Permit site and on the remaining parcels created by the subdivision through recordation of easements may be appropriate to meet the 10% open area requirement. An exhibit was provided initially by the applicant indicating open areas on the Conditional Use Permit site; however, the areas shown on the that exhibit do did not meet the criteria to qualify as open area, in particular the minimum dimensions of 75' by 300' and to be free of obstructions greater than 4' in height and 4" in thickness. At the time of writing of this staff report, no additional exhibit or other information has been provided to indicate how the project would accommodate open area on the overall site.

In lieu of provision of open area on the project site, the applicant has proposed consideration of nearby open area, in particular a golf course area to the east that is part of a residential community and is also primarily located within Zone D, as a special consideration pursuant to Countywide Policy 3.3.6. An exhibit was prepared and provided to staff noting the size of the golf course area as 121 acres of the entire 404 acre area for an approximate provision of 30% open area. However, again this exhibit does not indicate actual qualifying open area areas meeting the dimension and obstruction free requirements for qualification. At the time of writing of this staff report, no additional exhibit or other information has been provided to confirm how much of the golf course qualifies as open space.