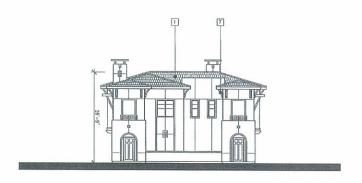

CO WILL BE LIGHT LACE AND PAINTED TO MATCH FIELD COLOR
- \* GARAGE DOORS & DOORS ARE TO MATCH PROPOSED COLORS PER MANUFACTURE'S SPECS
- 1. STUCCO- RHINOCEROS DE 6327
- 2. STUCCO-FOSSIL DE 6225
- 3. STUCCO- PIGEON GRAY DE 6214
- 4. TRIM-IRON RIVER DEA 176
- FASCIA, METAL BRACKETS & CAHOPIES-WILD MUSTANG DEA 161
- 6. RAILING- SHAKER GRAY DE 6231
- 7. STUCCO-FLINTSTONE DE 6221 8. STUCCO- CLOUDED VISION DE 6380
- 9. STACKED STONE- EL DORADO STONE LEDGE CUT 33- SAGE
- 10. EAGLE ROOFING-PONDEROSA CHARCOAL RANGE 5899



TYPE IV - LEFT ELEVATION

# 2 7

TYPE IV - REAR ELEVATION



TYPE IV - RIGHT ELEVATION



1/8" = 1'-0" ELEVATIONS - BUILDING TYPE IV



**EMRI - NEWKIRK PROPERTIES** 

SYCAMORE CANYON RIVERSIDE, CA

ARCHITECTS ORANGE

144 NORTH ORANGE ST., ORANGE, CALIFORNIA 92866 (714) 639-9860



FRONT ELEVATION



REAR ELEVATION



SIDE ELEVATION



EMRI - NEWKIRK PROPERTIES

1/8" = 1'-0" ELEVATIONS - BUILDING TYPE VI

ARCHITECTS ORANGE

144 NORTH ORANGE ST., ORANGE, CALIFORNIA 92886 (714) 639-9860

MATERIAL LEGEND 1. CONCRETE FLAT TILE ROOF

2. STUCCO FINISH

3. STONE VENEER

5. METAL RAILING

6. METAL AVINING W/ METAL KICKEI 7. DECORATIVE FORM BRACKET





CLUBHOUSE- REAR ELEVATION

SCALE: 1/4" = 1'-0"

SYCAMORE CANYON RIVERSIDE, CA

**EMRI - NEWKIRK PROPERTIES** 

CLUBHOUSE ELEVATIONS

ARCHITECTS ORANGE
144 NORTH ORANGE ST., ORANGE, CALIFORNIA 92868 (714) 839-8860

© 2013 Architects Crango
Tress plans are supplied prolected. Under
such prolective annutrated use in not permitted.
Talest plans shall not be reproduced at used
without million summation be included fearure.