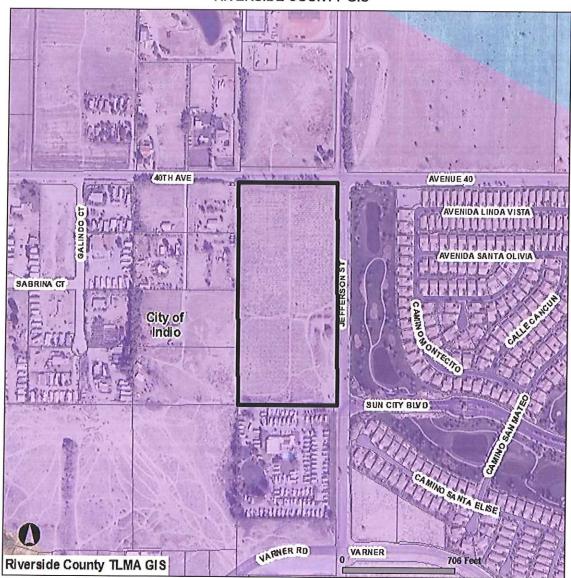

**PROJECT LOCATION:** The project site is located westerly of Jefferson Avenue, southerly of 40<sup>th</sup> Avenue, and northerly of Varner Road, within the City of Indio, approximately 2,840 feet northeasterly of the midpoint of Runway 10-28 at Bermuda Dunes Airport.

Open Area: Compatibility Zone D requires that 10% of area within major projects (10 acres or larger) be set aside as open land that could potentially serve as emergency landing areas. Although the Conditional Use Permit area is less than 10 acres, the proposed Tentative Parcel Map is greater than 10 acres, thus the requirement for provision of open area is applicable. Staff has requested that a combination of provision of open area on the Conditional Use Permit site and on the remaining parcels created by the subdivision through recordation of easements may be appropriate to meet the 10% open area requirement. An exhibit was provided initially by the applicant indicating open areas on the Conditional Use Permit site; however, the areas shown on the that exhibit do did not meet the criteria to qualify as open area, in particular the minimum dimensions of 75' by 300' and to be free of obstructions greater than 4' in height and 4" in thickness. At the time of writing of this staff report, no additional exhibit or other information has been provided to indicate how the project would accommodate open area on the overall site.

In lieu of provision of open area on the project site, the applicant has proposed consideration of nearby open area, in particular a golf course area to the east that is part of a residential community and is also primarily located within Zone D, as a special consideration pursuant to Countywide Policy 3.3.6. An exhibit was prepared and provided to staff noting the size of the golf course area as 121 acres of the entire 404 acre area for an approximate provision of 30% open area. However, again this exhibit does not indicate actual qualifying open area areas meeting the dimension and obstruction free requirements for qualification. At the time of writing of this staff report, no additional exhibit or other information has been provided to confirm how much of the golf course qualifies as open space.