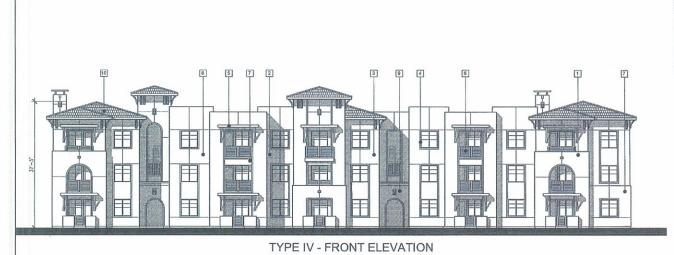

TCH FIELD COLOR

\* GARAGE DOORS & DOORS - ARE TO
MATCH PROPOSED COLORS PER
MANUFACTURE'S SPECS

1. STUCCO- DOVER WHITE SW 6385

2. STUCCO- HOPSACK SW 6109

3. STUCCO-INTERACTIVE CREAM SW 6113

4. STUCCO- QUIVER TAN SW 8151

5. STUCCO - FENLAND SW 7544

6. STUCCO - KILIM BEIGE SW 6106

7. TRIM, RAILINGS, METAL CANOPIES- TEA CHEST SW 6103

8. STACKED STONE- EL DORADO STONE LEDGE CUT 33- BIRCH

9. EAGLE ROOFING- BEL AIR VILLAGE BLEND 4671



TYPE II - SIDE ELEVATION



A-202

ELEVATIONS- BUILDING TYPE II

ARCHITECTS ORANGE
144 NORTH ORANGE ST., ORANGE, CALIFORNIA 92866 (714) 639-8860

© 2013 Architects Grange
There plans are engelight professed. Under note protection unablasteed one is not possible. These plans shall not be reproduced as vise without either permission by Architects Grange.



#### MATERIAL & COLOR LEGEND - SCHEME 1

- \* ALL STUCCO WILL BE LIGHT LACE AND PAINTED TO MATCH FIELD COLOR
- \* GARAGE DOORS & DOORS ARE TO MATCH PROPOSED COLORS PER MANUFACTURE'S SPECS
- 1. STUCCO- RHINOCEROS DE 6327
- 2. STUCCO-FOSSIL DE 6225
- 3. STUCCO- PIGEON GRAY DE 6214
- 4. TRIM-IRON RIVER DEA 176
- FASCIA, METAL BRACKETS & CAHOPIES-WILD MUSTANG DEA 161
- 6. RAILING- SHAKER GRAY DE 6231
- 7. STUCCO-FLINTSTONE DE 6221 8. STUCCO- CLOUDED VISION DE 6380
- 9. STACKED STONE- EL DORADO STONE LEDGE CUT 33- SAGE
- 10. EAGLE ROOFING-PONDEROSA CHARCOAL RANGE 5899



TYPE IV - LEFT ELEVATION

# 2 7

TYPE IV - REAR ELEVATION



TYPE IV - RIGHT ELEVATION



1/8" = 1'-0" ELEVATIONS - BUILDING TYPE IV



**EMRI - NEWKIRK PROPERTIES** 

SYCAMORE CANYON RIVERSIDE, CA

ARCHITECTS ORANGE

144 NOR