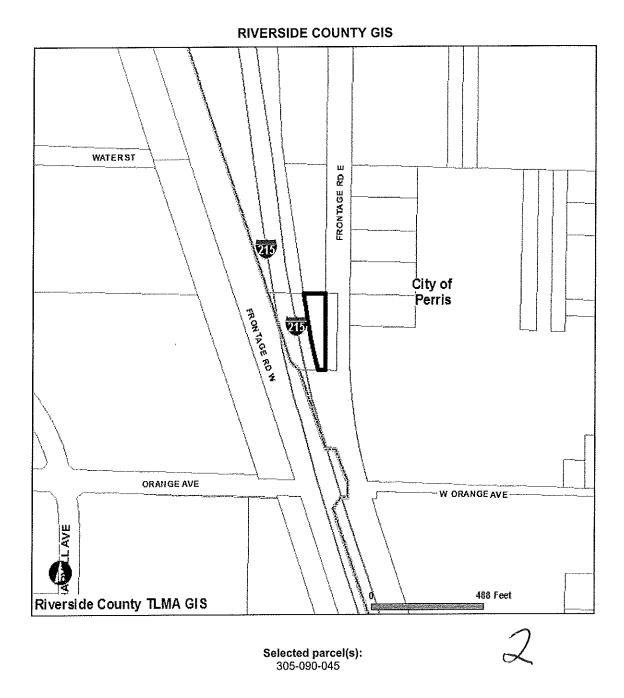

## REGIONAL

3.3 ZAP1010RG14 - Lamar Advertising and the City of Perris - City Case Nos. ZTA 13-11-0005 (Zone Text Amendment) and CUP 13-11-0004 (Conditional Use Permit). ZTA 13-11-0005 is a proposal to amend the Sign Regulations and Definitions chapters of the City of Perris Zoning Code to allow for the establishment and operation of Digital Outdoor Advertising Displays (electronic message billboards) within the city limits, in conjunction with a relocation agreement. If approved in conjunction with a Relocation Agreement, the Digital Outdoor Advertising Display could exceed the square footage and height limits otherwise applicable to off-site signage. CUP 13-11-0004 is a proposal to allow for the establishment and operation of six new double-sided digital billboards along Interstate 215. Three of these would be located within Airport Influence Areas. The most northerly billboard would be located easterly of Interstate 215, northerly of Nandina Avenue, and southerly of March Air Reserve Base, approximately 2,000 feet southwesterly of the runway. Billboard No. 2 would be located easterly of Interstate 215, westerly of I-215 Frontage Road East, and northerly of Orange Avenue. Billboard No. 3 would be located westerly of Interstate 215, southerly of an easterly straight line extension of 7th Street. The applicant is requesting a 50-foot height and 672 square feet of sign area per billboard face, and to allow the advertisement/display to change as frequently as once every four seconds. (Area II of the March Air Reserve Base Airport Influence Area and Zone E of the Perris Valley Airport Influence Area). ALUC Staff Planner: John Guerin at (951) 955-0982, or e-mail at jguerin@rctlma.org.