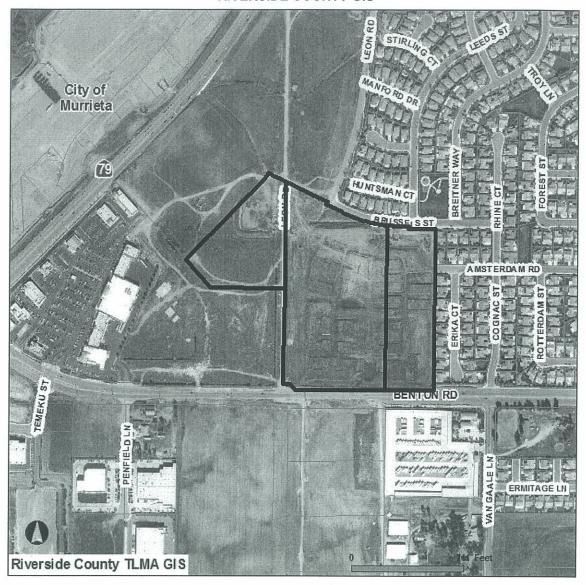

## FRENCH VALLEY AIRPORT

3.5 ZAP1056FV13 – CV Communities, LLC (Representative: Ryan Thomas) - County of Riverside Case No. TR36536 (Tentative Tract Map). The Tentative Tract Map proposes to subdivide 29.2 - 29.55 gross acres located easterly of Winchester Road, northerly of Benton Road, westerly of Cognac Street, southerly of Brussels Street, and primarily easterly of Leon Road into 84 single-family residential lots, 1 water quality basin lot, 4 open space lots, and one 7.58 remainder lot for a future dog park and detention basin (Zones C and D of French Valley Airport Influence Area). ALUC Staff Planner: Russell Brady at (951) 955-0549, or e-mail at <a href="mailto:rbrady@rctlma.org">rbrady@rctlma.org</a>.

Staff Recommendation: INCONSISTENT