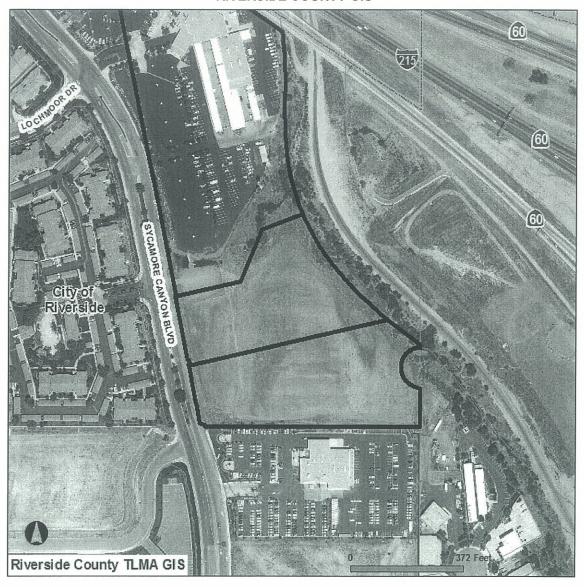

Staff Recommendation: CONSISTENT

3.2 ZAP1093MA13 — Emri-Newkirk Properties, LLC (Representative: The Planning Associates) — City of Riverside Case Nos. P13-0553 (General Plan Amendment), P13-0583 (Design Review), P13-0554 (Specific Plan Amendment), and P14-0065 (Rezone). P13-0583 is a proposal to develop a 275-unit apartment complex (13 multi-unit buildings and 7 two-unit buildings) on 10.26 acres located easterly of Sycamore Canyon Boulevard, southerly of its intersection with Fair Isle Drive/Box Springs Road, northerly of its intersection with Crest Ridge Drive, and westerly of Interstate 215 and the rail line. P13-0553 is a proposal to amend the General Plan designation of the site from C-Commercial to HDR-High Density Residential. P14-0065 is a proposal to rezone the site from CG-WC-SP (Commercial General, with Specific Plan and Watercourse overlays) to R-4 (Multiple-Family Residential). P13-0554 is a proposal to amend the site's designation on the Sycamore Highlands Specific Plan from Commercial and Auto Center to Multiple-Family Residential (apartments). (Areas I and II of the March Air Reserve Base Airport Influence Area-proposed Zone D). ALUC Staff Planner: John Guerin at (951) 955-0982, or e-mail at jguerin@rctlma.org.