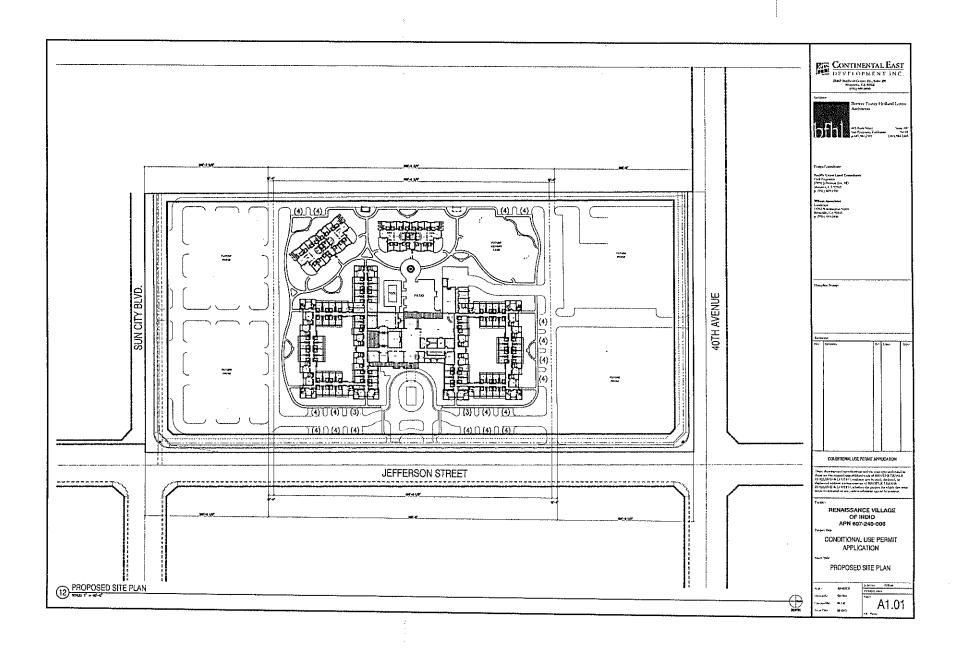

**PROJECT DESCRIPTION:** The Tentative Parcel Map is a proposal to subdivide the overall 18.66 net acres (20.12 gross acres) into four parcels with lot sizes ranging from 2.67 acres to 9.95 acres gross, including one parcel for the proposed Conditional Use Permit. The Conditional Use Permit is a proposal to develop a senior assisted living care facility on 9.95 net acres.

The Conditional Use Permit proposes four separate buildings consisting of one single-story main building and three other single-story buildings. The main building (Building 1) would include 101 Assisted Living units, dining facilities, offices, fitness facility, and other areas for activities and other support facilities. The other three buildings (Buildings 2, 3, and 4) would include 14 Memory Care units each, kitchen and dining area, activity area, and other support facilities.

**PROJECT LOCATION:** The project site is located westerly of Jefferson Avenue, southerly of 40<sup>th</sup> Avenue, and northerly of Varner Road, within the City of Indio, approximately 2,840 feet northeasterly of the midpoint of Runway 10-28 at Bermuda Dunes Airport.