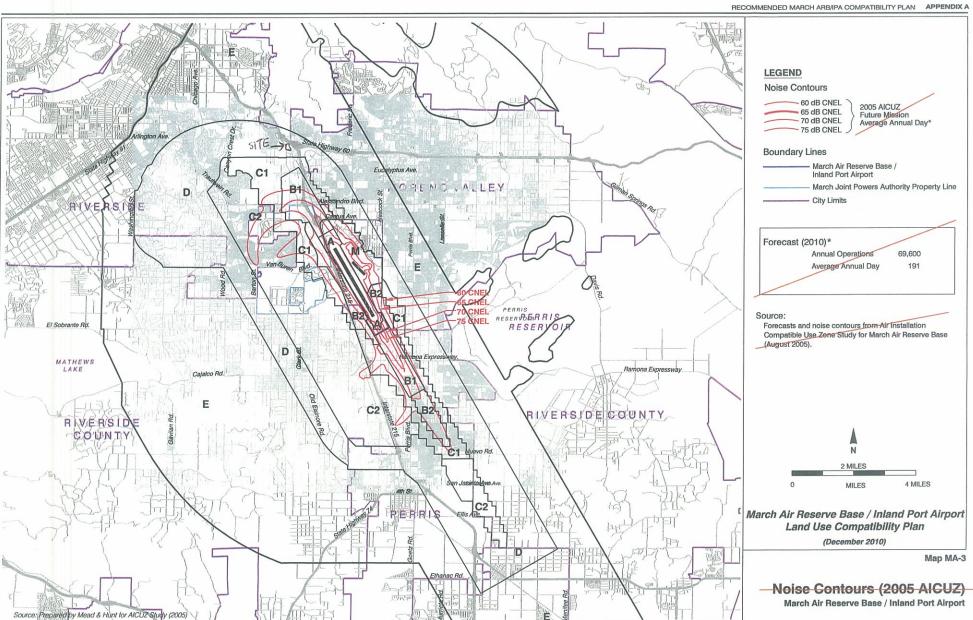

vicinity of an airport, within what is known as an airport influence area. For that reason, the property may be subject to some of the annoyances or inconveniences associated with proximity to airport operations (for example: noise, vibration, or odors). Individual sensitivities to those annoyances can vary from person to person. You may wish to consider what airport annoyances, if any, are associated with the property before you complete your purchase and determine whether they are acceptable to you. Business & Professions Code Section 11010 (b)















Prepared by Mead & Hunt, Inc. (June 2013)



SEE INSET AT RIGHT

Base map source: County of Riverside 2013

Prepared by Mead & Hunt, Inc. (June 2013)

Base map source: County of Riverside 2013

# **Airspace Protection Surfaces**





#### **RIVERSIDE COUNTY GIS**



**Selected parcel(s):** 263-030-073 263-030-075 263-030-076

#### \*IMPORTANT\*

Maps and data are to be used for reference purposes only. Map features are approximate, and are not necessarily accurate to surveying or engineering standards. The County of Riverside makes no warranty or guarantee as to the content (the source is often third party), accuracy, timeliness, or completeness of any of the data provided, and assumes no legal responsibility for the information contained on this map. Any use of this product with respect to accuracy and precision shall be the sole responsibility of the user.

REPORT PRINTED ON...Wed Jan 29 16:13:47 PST 2014

#### **RIVERSIDE COUNTY GIS**



**Selected parcel(s):** 263-030-073 263-030-075 263-030-076

#### \*IMPORTANT