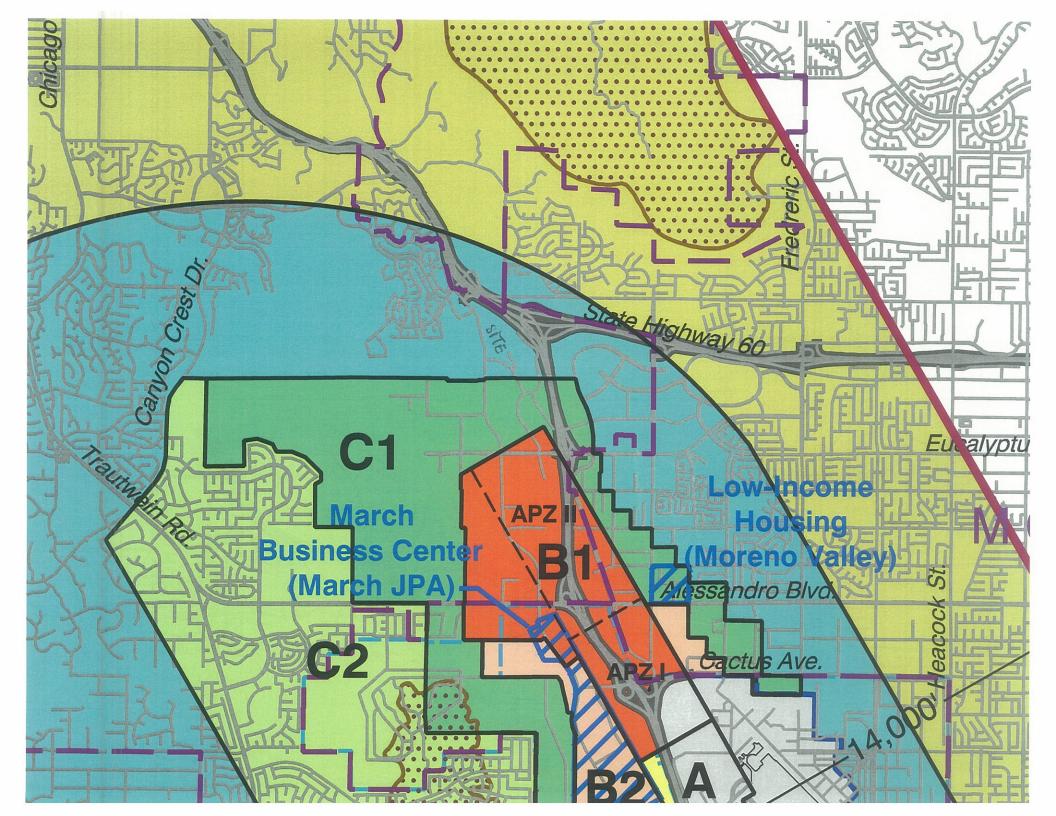

## MARCH AIR RESERVE BASE

3.1 ZAP1094MA13 – Fayez Sedrak/Parcel 33 Trust (Representative: W. Tan Engineering) - County Case Nos. GPA 01058 (General Plan Amendment), CZ 07672 (Change of Zone), and CUP 03599 (Conditional Use Permit). GPA 01058 is a proposal to amend the Mead Valley Area Plan land use designation of a 3.24-acre property located on the northeasterly side of Harvill Avenue, southeasterly of Dree Circle and Cajalco Expressway, northerly of (old) Cajalco Road, and westerly of Interstate 10 from Community Development: Light Industrial (CD:LI) to Community Development: Commercial Office (CD:CO). CZ 07672 is a proposal to change the zoning of the same property from M-SC (Manufacturing – Service Commercial) to C-O (Commercial Office). CUP 03599 is a proposal to construct a three-story, 51,994 square foot hotel with 103 rooms, with a detached one-story 5,656 square foot banquet hall/restaurant, on the property. (Area II of the March Air Reserve Base Airport Influence Area). ALUC Staff Planner: Russell Brady at (951) 955-0549, or e-mail at rbrady@rctlma.org.

Staff Recommendation: CONSISTENT

3.2 ZAP1093MA13 — Emri-Newkirk Properties, LLC (Representative: The Planning Associates) — City of Riverside Case Nos. P13-0553 (General Plan Amendment), P13-0583 (Design Review), P13-0554 (Specific Plan Amendment), and P14-0065 (Rezone). P13-0583 is a proposal to develop a 275-unit apartment complex (13 multi-unit buildings and 7 two-unit buildings) on 10.26 acres located easterly of Sycamore Canyon Boulevard, southerly of its intersection with Fair Isle Drive/Box Springs Road, northerly of its intersection with Crest Ridge Drive, and westerly of Interstate 215 and the rail line. P13-0553 is a proposal to amend the General Plan designation of the site from C-Commercial to HDR-High Density Residential. P14-0065 is a proposal to rezone the site from CG-WC-SP (Commercial General, with Specific Plan and Watercourse overlays) to R-4 (Multiple-Family Residential). P13-0554 is a proposal to amend the site's designation on the Sycamore Highlands Specific Plan from Commercial and Auto Center to Multiple-Family Residential (apartments). (Areas I and II of the March Air Reserve Base Airport Influence Area-proposed Zone D). ALUC Staff Planner: John Guerin at (951) 955-0982, or e-mail at jguerin@rctlma.org.