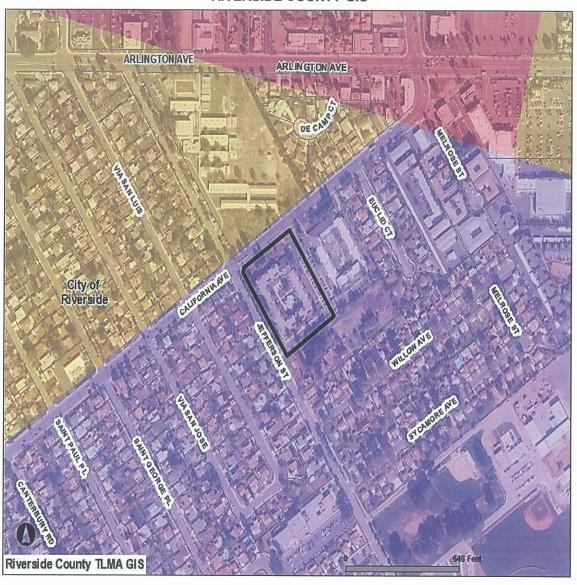

## RIVERSIDE MUNICIPAL AIRPORT

3.4 ZAP1062RI13 – Welbrook-Arlington, Ken Magargee (Representative: Rengel + Co. Architects, Terry Smith) - City of Riverside Case Nos. P13-0885 (Conditional Use Permit) and P13-0886 (Design Review). The Conditional Use Permit and Design Review propose to convert an existing two-story, 40,615 square foot senior apartment building ("Plaza") located on a 3.5 net acre (4.19 gross acre) parcel at the southeasterly corner of California Avenue and Jefferson Street, southwesterly of Euclid Street, and northwesterly of Willow Avenue, into a licensed senior facility with 82 assisted living units and 23 memory care units, and an expanded common area including dining area, lounge, and kitchen. (Zone D of Riverside Municipal Airport Influence Area). ALUC Staff Planner: Russell Brady at (951) 955-0549, or e-mail at rbrady@rctlma.org.