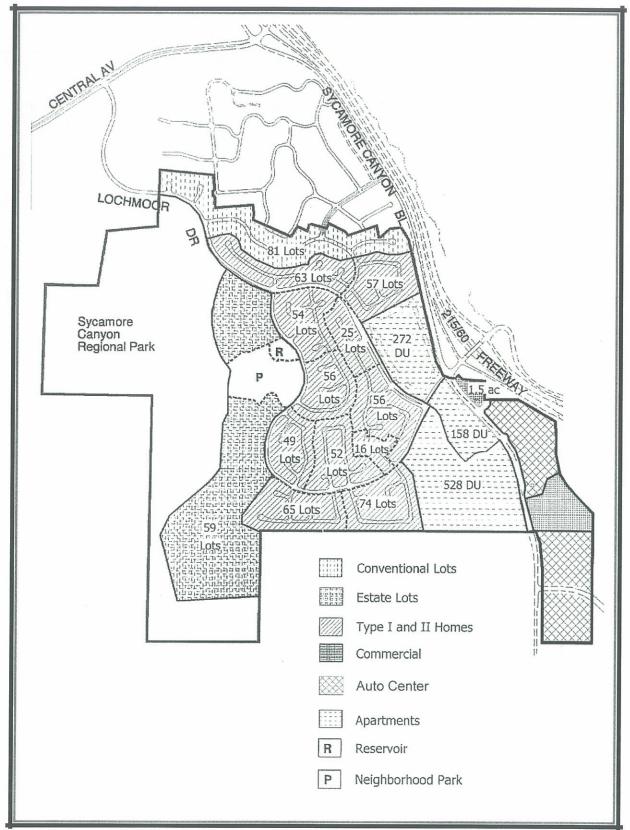

Staff Recommendation: CONSISTENT

3.2 ZAP1093MA13 — Emri-Newkirk Properties, LLC (Representative: The Planning Associates) — City of Riverside Case Nos. P13-0553 (General Plan Amendment), P13-0583 (Design Review), P13-0554 (Specific Plan Amendment), and P14-0065 (Rezone). P13-0583 is a proposal to develop a 275-unit apartment complex (13 multi-unit buildings and 7 two-unit buildings) on 10.26 acres located easterly of Sycamore Canyon Boulevard, southerly of its intersection with Fair Isle Drive/Box Springs Road, northerly of its intersection with Crest Ridge Drive, and westerly of Interstate 215 and the rail line. P13-0553 is a proposal to amend the General Plan designation of the site from C-Commercial to HDR-High Density Residential. P14-0065 is a proposal to rezone the site from CG-WC-SP (Commercial General, with Specific Plan and Watercourse overlays) to R-4 (Multiple-Family Residential). P13-0554 is a proposal to amend the site's designation on the Sycamore Highlands Specific Plan from Commercial and Auto Center to Multiple-Family Residential (apartments). (Areas I and II of the March Air Reserve Base Airport Influence Area-proposed Zone D). ALUC Staff Planner: John Guerin at (951) 955-0982, or e-mail at jguerin@rctlma.org.