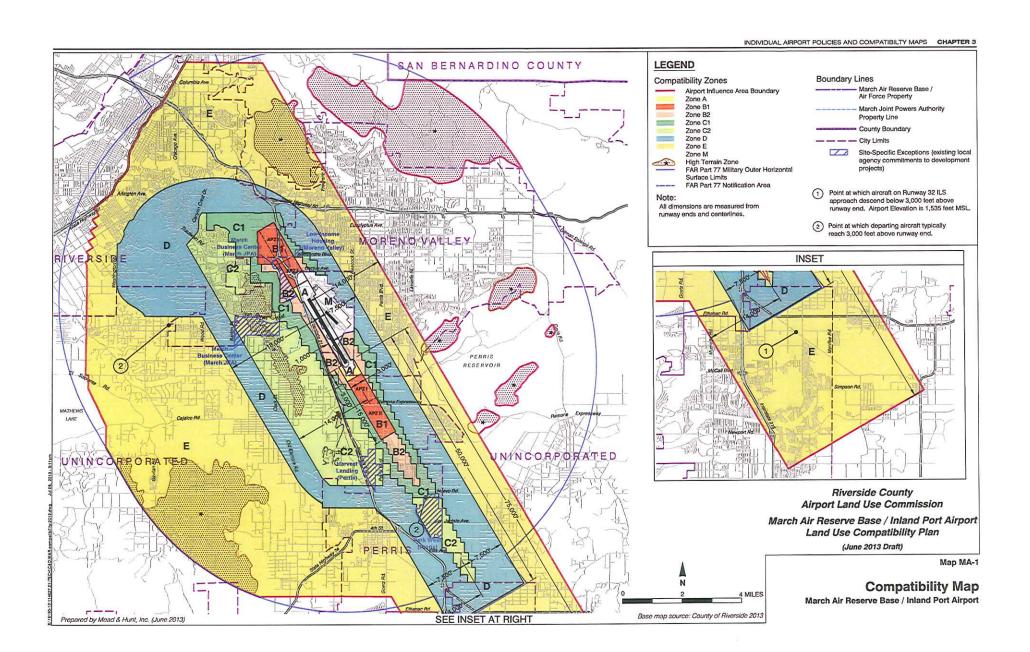

## MARCH AIR RESERVE BASE

3.1 ZAP1094MA13 – Fayez Sedrak/Parcel 33 Trust (Representative: W. Tan Engineering) - County Case Nos. GPA 01058 (General Plan Amendment), CZ 07672 (Change of Zone), and CUP 03599 (Conditional Use Permit). GPA 01058 is a proposal to amend the Mead Valley Area Plan land use designation of a 3.24-acre property located on the northeasterly side of Harvill Avenue, southeasterly of Dree Circle and Cajalco Expressway, northerly of (old) Cajalco Road, and westerly of Interstate 10 from Community Development: Light Industrial (CD:LI) to Community Development: Commercial Office (CD:CO). CZ 07672 is a proposal to change the zoning of the same property from M-SC (Manufacturing – Service Commercial) to C-O (Commercial Office). CUP 03599 is a proposal to construct a three-story, 51,994 square foot hotel with 103 rooms, with a detached one-story 5,656 square foot banquet hall/restaurant, on the property. (Area II of the March Air Reserve Base Airport Influence Area). ALUC Staff Planner: Russell Brady at (951) 955-0549, or e-mail at rbrady@rctlma.org.