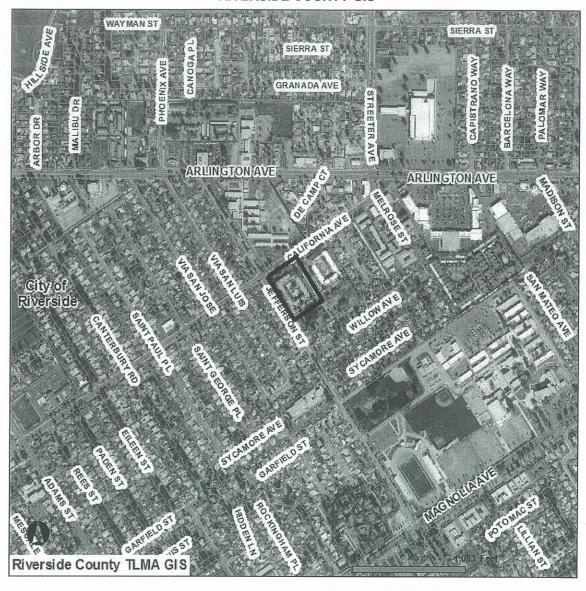

## RIVERSIDE MUNICIPAL AIRPORT

3.4 ZAP1062RI13 – Welbrook-Arlington, Ken Magargee (Representative: Rengel + Co. Architects, Terry Smith) - City of Riverside Case Nos. P13-0885 (Conditional Use Permit) and P13-0886 (Design Review). The Conditional Use Permit and Design Review propose to convert an existing two-story, 40,615 square foot senior apartment building ("Plaza") located on a 3.5 net acre (4.19 gross acre) parcel at the southeasterly corner of California Avenue and Jefferson Street, southwesterly of Euclid Street, and northwesterly of Willow Avenue, into a licensed senior facility with 82 assisted living units and 23 memory care units, and an expanded common area including dining area, lounge, and kitchen. (Zone D of Riverside Municipal Airport Influence Area). ALUC Staff Planner: Russell Brady at (951) 955-0549, or e-mail at rbrady@rctlma.org.