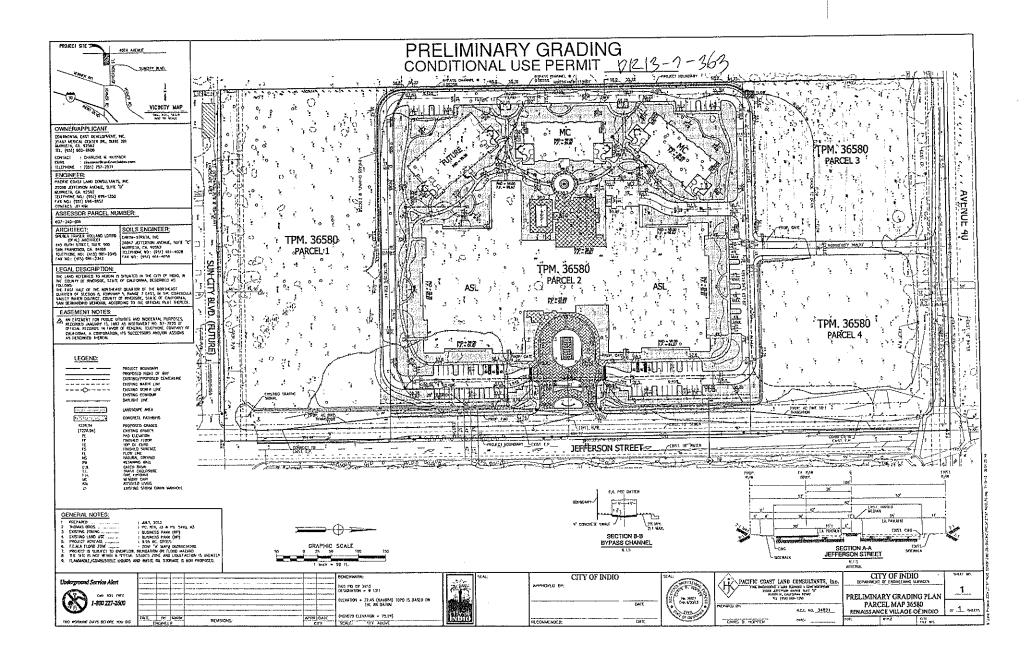

## **BERMUDA DUNES AIRPORT**

2.1 ZAP1052BD13 - Continental East Fund IX, LLC - (Representative: Jei Kim, Pacific Coast Land Consultants, Inc.) - City of Indio Case Nos. CUP 13-7-363 (Conditional Use Permit) and PM 36580 (Parcel Map). CUP 13-7-363 ("Renaissance Village of Indio") is a proposal to develop an assisted living (State licensed community care) and memory care facility comprised of up to four buildings with a total of 143 living units on a 9.95acre portion of a 20-acre (gross area) lot located westerly of Jefferson Street and southerly of 40th Avenue in the City of Indio. Parcel Map No. 36580 would divide the 20-acre property into four lots, one of which would be the 9.95-acre facility site. (Airport Compatibility Zone D of the Bermuda Dunes Airport Influence Area). ALUC Staff Planner: Russell Brady at (951) 955-0549, or e-mail at rbrady@rctlma.org.

APPROVING JURISDICTION:

City of Indio

**JURISDICTION CASE NO:** 

PM 36580 (Tentative Parcel Map), DR 13-7-363 (Conditional

Use Permit)

MAJOR ISSUES: The Tentative Parcel Map proposes division of a parcel with a gross acreage of 20.12 acres, while the Conditional Use Permit area consists of 9.95 gross acres. Per Policy 4.2.4(c), open space requirements are applicable to developments of 10 acres or greater. Since the proposed Tentative Parcel Map would divide the property into lots smaller than 10 acres in area, there would be no further opportunities to assure compliance with the open space requirement once these proposals have been approved. Staff suggested that some of the open space required could be incorporated within the Conditional Use Permit site, with the remaining open space area included in the other proposed parcels via easements, street right-of-way, other guarantee of open space, or some combination thereof. Staff requested an exhibit depicting on-site open areas from the applicant, but the applicant is requesting initially requested that the Commission consider nearby open space area to the east of the project site within a golf course as adequate to meet emergency landing needs and find this project conditionally consistent pursuant to Countywide Policy 3.3.6.

**PROJECT DESCRIPTION:** The Tentative Parcel Map is a proposal to subdivide the overall 18.66 net acres (20.12 gross acres) into four parcels with lot sizes ranging from 2.67 acres to 9.95 acres gross, including one parcel for the proposed Conditional Use Permit. The Conditional Use Permit is a proposal to develop a senior assisted living care facility on 9.95 net acres.

The Conditional Use Permit proposes four separate buildings consisting of one single-story main building and three other single-story buildings. The main building (Building 1) would include 101 Assisted Living units, dining facilities, offices, fitness facility, and other areas for activities and other support facilities. The other three buildings (Buildings 2, 3, and 4) would include 14 Memory Care units each, kitchen and dining area, activity area, and other support facilities.

**PROJECT LOCATION:** The project site is located westerly of Jefferson Avenue, southerly of 40<sup>th</sup> Avenue, and northerly of Varner Road, within the City of Indio, approximately 2,840 feet northeasterly of the midpoint of Runway 10-28 at Bermuda Dunes Airport.

Open Area: Compatibility Zone D requires that 10% of area within major projects (10 acres or larger) be set aside as open land that could potentially serve as emergency landing areas. Although the Conditional Use Permit area is less than 10 acres, the proposed Tentative Parcel Map is greater than 10 acres, thus the requirement for provision of open area is applicable. Staff has requested that a combination of provision of open area on the Conditional Use Permit site and on the remaining parcels created by the subdivision through recordation of easements may be appropriate to meet the 10% open area requirement. An exhibit was provided initially by the applicant indicating open areas on the Conditional Use Permit site; however, the areas shown on the that exhibit do did not meet the criteria to qualify as open area, in particular the minimum dimensions of 75' by 300' and to be free of obstructions greater than 4' in height and 4" in thickness. At the time of writing of this staff report, no additional exhibit or other information has been provided to indicate how the project would accommodate open area on the overall site.

In lieu of provision of open area on the project site, the applicant has proposed consideration of nearby open area, in particular a golf course area to the east that is part of a residential community and is also primarily located within Zone D, as a special consideration pursuant to Countywide Policy 3.3.6. An exhibit was prepared and provided to staff noting the size of the golf course area as 121 acres of the entire 404 acre area for an approximate provision of 30% open area. However, again this exhibit does not indicate actual qualifying open area areas meeting the dimension and obstruction free requirements for qualification. At the time of writing of this staff report, no additional exhibit or other information has been provided to confirm how much of the golf course qualifies as open space.

The applicant is also proposing a second open area along the southern boundary of the Conditional Use Permit central parcel that overlaps onto the southernmost proposed parcel. This second open area would be 75 feet wide and 415.33 feet long, for a total area of 31,150 square feet. No specific proposal has been offered as a method of conserving this area, given that the majority of the area is on the southern parcel not currently proposed for development. Staff is recommending a condition requiring recordation of an easement identifying this area (which overlaps the boundaries of the proposed parcels) as permanent open space in conjunction with the recordation of the proposed parcel map.