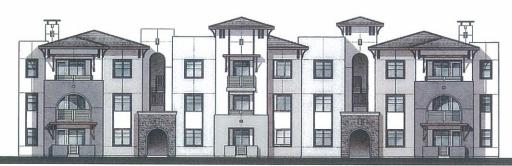

The Conditional Use Permit proposes four separate buildings consisting of one single-story main building and three other single-story buildings. The main building (Building 1) would include 101 Assisted Living units, dining facilities, offices, fitness facility, and other areas for activities and other support facilities. The other three buildings (Buildings 2, 3, and 4) would include 14 Memory Care units each, kitchen and dining area, activity area, and other support facilities.

EXTERIOR ELEVATIONS -MEMORY CARE

A3.02

Took selector

Places by SIL DA

Places by BI (A

CONTINENTAL EAST DEVELOPMENT INC. 3540 Medical Corper Dr., New 25 Maryton, CA 1042 (161) Sentern Sign All Specific Section (All Sections) (All Sections) Parific Creek Load Com-f and Engaged 1970; july July 40 61:quart, r. A. 1292 p. (191); see 1390 CONDITIONAL USE PLINE ATTACATION RENAISSANCE VILLAGE OF INDIO APN 607-240-006 CONDITIONAL USE PERMIT APPLICATION RENDERED ELEVATIONS MEMORY CARE