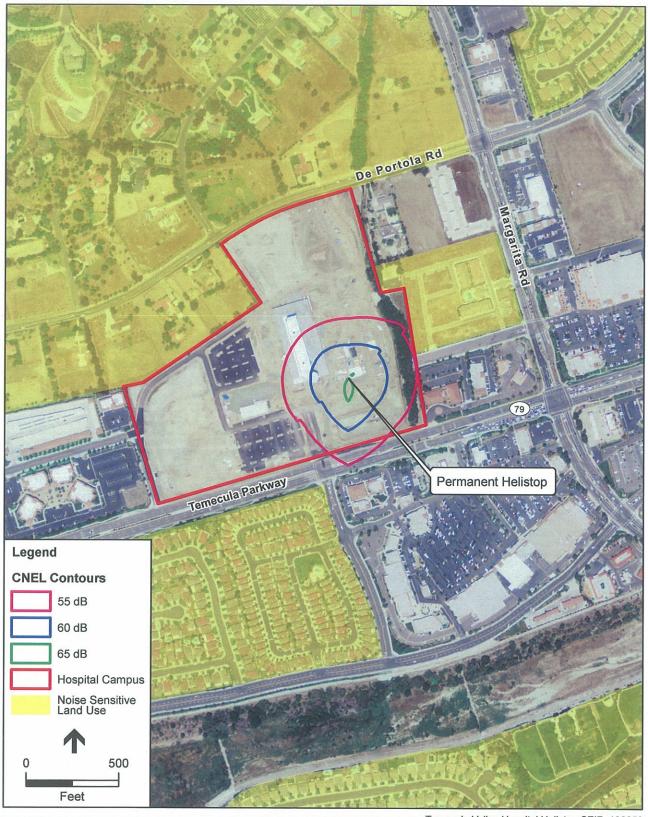

## FRENCH VALLEY AIRPORT

3.6 ZAP1054FV13 – Universal Health Services (Representative: Jeff Wright, Heliplanners) – City Case No. PA 13-0141 (Modified Conditional Use Permit) – A proposal to establish a temporary heliport (specifically, a hospital helistop) for the Temecula Valley Hospital, located at 31700 Temecula Parkway along the northerly side of Temecula Parkway, opposite Country Glen Way, and southerly of De Portola Road, in the City of Temecula. The facility will consist of a 48-foot diameter (1,808 square feet) Touchdown and Liftoff Area (TLOF) on a ground mounted concrete landing pad with perimeter lighting and painted markings, within an 87-foot diameter final approach and takeoff area, plus a 16 foot tall ground mounted illuminated wind cone. ALUC Staff Planner: Russell Brady at (951) 955-0549, or e-mail at <a href="mailto:rbrady@rctlma.org">rbrady@rctlma.org</a>