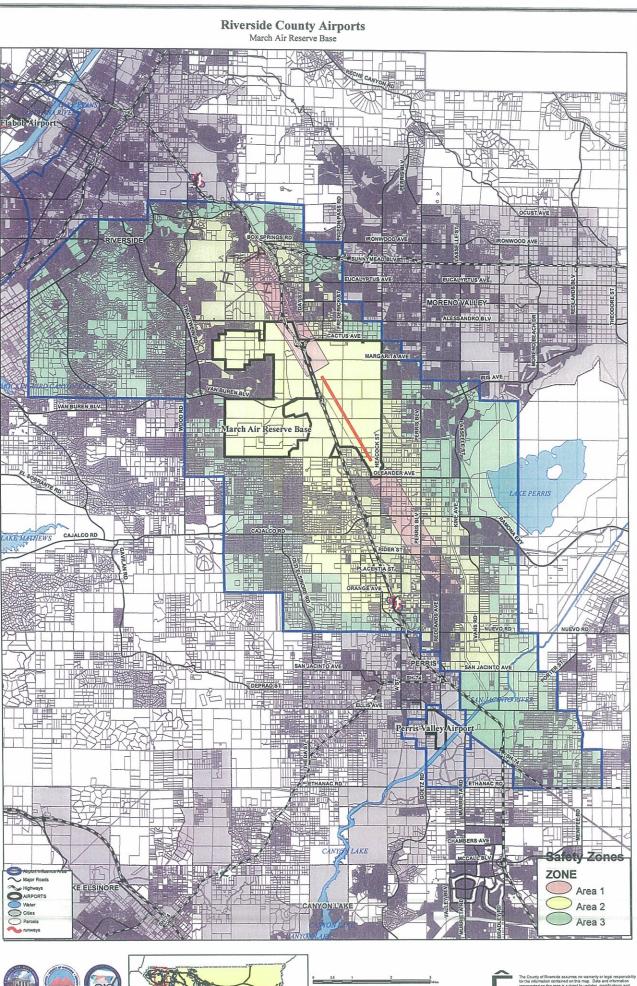

## MARCH AIR RESERVE BASE

3.1 ZAP1094MA13 – Fayez Sedrak/Parcel 33 Trust (Representative: W. Tan Engineering) - County Case Nos. GPA 01058 (General Plan Amendment), CZ 07672 (Change of Zone), and CUP 03599 (Conditional Use Permit). GPA 01058 is a proposal to amend the Mead Valley Area Plan land use designation of a 3.24-acre property located on the northeasterly side of Harvill Avenue, southeasterly of Dree Circle and Cajalco Expressway, northerly of (old) Cajalco Road, and westerly of Interstate 10 from Community Development: Light Industrial (CD:LI) to Community Development: Commercial Office (CD:CO). CZ 07672 is a proposal to change the zoning of the same property from M-SC (Manufacturing – Service Commercial) to C-O (Commercial Office). CUP 03599 is a proposal to construct a three-story, 51,994 square foot hotel with 103 rooms, with a detached one-story 5,656 square foot banquet hall/restaurant, on the property. (Area II of the March Air Reserve Base Airport Influence Area). ALUC Staff Planner: Russell Brady at (951) 955-0549, or e-mail at rbrady@rctlma.org.

Staff Recommendation: CONSISTENT

3.2 ZAP1093MA13 — Emri-Newkirk Properties, LLC (Representative: The Planning Associates) — City of Riverside Case Nos. P13-0553 (General Plan Amendment), P13-0583 (Design Review), P13-0554 (Specific Plan Amendment), and P14-0065 (Rezone). P13-0583 is a proposal to develop a 275-unit apartment complex (13 multi-unit buildings and 7 two-unit buildings) on 10.26 acres located easterly of Sycamore Canyon Boulevard, southerly of its intersection with Fair Isle Drive/Box Springs Road, northerly of its intersection with Crest Ridge Drive, and westerly of Interstate 215 and the rail line. P13-0553 is a proposal to amend the General Plan designation of the site from C-Commercial to HDR-High Density Residential. P14-0065 is a proposal to rezone the site from CG-WC-SP (Commercial General, with Specific Plan and Watercourse overlays) to R-4 (Multiple-Family Residential). P13-0554 is a proposal to amend the site's designation on the Sycamore Highlands Specific Plan from Commercial and Auto Center to Multiple-Family Residential (apartments). (Areas I and II of the March Air Reserve Base Airport Influence Area-proposed Zone D). ALUC Staff Planner: John Guerin at (951) 955-0982, or e-mail at jguerin@rctlma.org.

## REGIONAL

3.3 ZAP1010RG14 - Lamar Advertising and the City of Perris - City Case Nos. ZTA 13-11-0005 (Zone Text Amendment) and CUP 13-11-0004 (Conditional Use Permit). ZTA 13-11-0005 is a proposal to amend the Sign Regulations and Definitions chapters of the City of Perris Zoning Code to allow for the establishment and operation of Digital Outdoor Advertising Displays (electronic message billboards) within the city limits, in conjunction with a relocation agreement. If approved in conjunction with a Relocation Agreement, the Digital Outdoor Advertising Display could exceed the square footage and height limits otherwise applicable to off-site signage. CUP 13-11-0004 is a proposal to allow for the establishment and operation of six new double-sided digital billboards along Interstate 215. Three of these would be located within Airport Influence Areas. The most northerly billboard would be located easterly of Interstate 215, northerly of Nandina Avenue, and southerly of March Air Reserve Base, approximately 2,000 feet southwesterly of the runway. Billboard No. 2 would be located easterly of Interstate 215, westerly of I-215 Frontage Road East, and northerly of Orange Avenue. Billboard No. 3 would be located westerly of Interstate 215, southerly of an easterly straight line extension of 7th Street. The applicant is requesting a 50-foot height and 672 square feet of sign area per billboard face, and to allow the advertisement/display to change as frequently as once every four seconds. (Area II of the March Air Reserve Base Airport Influence Area and Zone E of the Perris Valley Airport Influence Area). ALUC Staff Planner: John Guerin at (951) 955-0982, or e-mail at jguerin@rctlma.org.