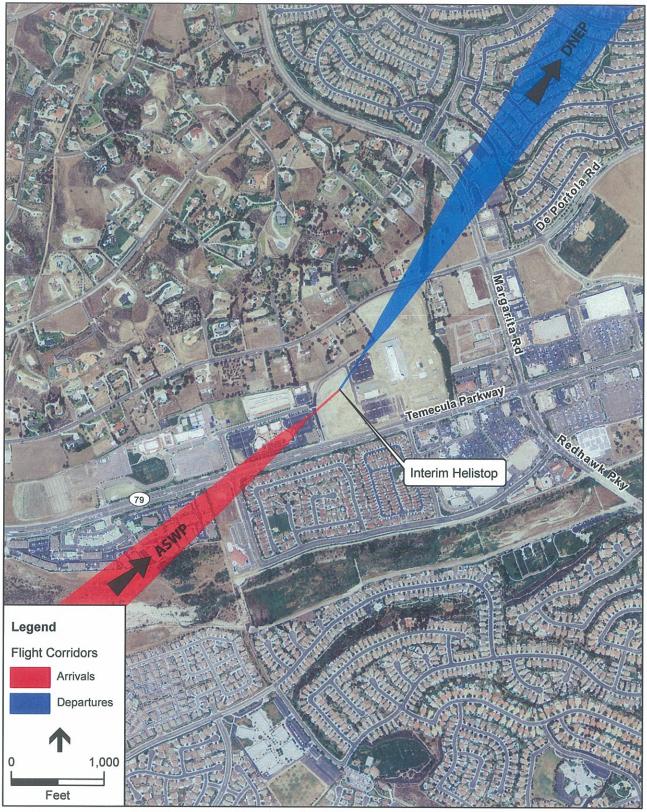

## FRENCH VALLEY AIRPORT

3.6 ZAP1054FV13 – Universal Health Services (Representative: Jeff Wright, Heliplanners) – City Case No. PA 13-0141 (Modified Conditional Use Permit) – A proposal to establish a temporary heliport (specifically, a hospital helistop) for the Temecula Valley Hospital, located at 31700 Temecula Parkway along the northerly side of Temecula Parkway, opposite Country Glen Way, and southerly of De Portola Road, in the City of Temecula. The facility will consist of a 48-foot diameter (1,808 square feet) Touchdown and Liftoff Area (TLOF) on a ground mounted concrete landing pad with perimeter lighting and painted markings, within an 87-foot diameter final approach and takeoff area, plus a 16 foot tall ground mounted illuminated wind cone. ALUC Staff Planner: Russell Brady at (951) 955-0549, or e-mail at <a href="mailto:rbrady@rctlma.org">rbrady@rctlma.org</a>