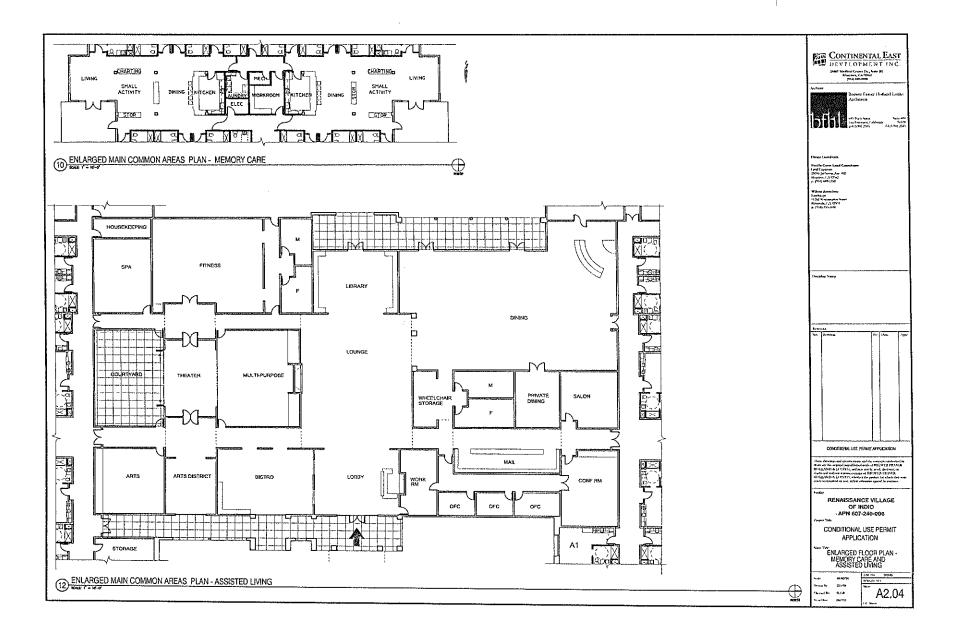

The Conditional Use Permit proposes four separate buildings consisting of one single-story main building and three other single-story buildings. The main building (Building 1) would include 101 Assisted Living units, dining facilities, offices, fitness facility, and other areas for activities and other support facilities. The other three buildings (Buildings 2, 3, and 4) would include 14 Memory Care units each, kitchen and dining area, activity area, and other support facilities.

Building 1 has a total of 105 beds, 950 square feet of office area, 5,250 square feet of dining area, 1,050 square feet of conference room area, 2,400 square feet of lounge area, 1,375 square feet of storage area, 1,950 square feet of kitchen area; 1,625 square feet of classroom area; 2,425 square feet of exercising area, and 875 square feet of library area. Each of Buildings 2, 3, and 4 has a total of 51 beds, 1,000 square feet of dining area, 200 square feet of kitchen area; and 100 square feet of office area. Pursuant to these areas and the intensities as listed above, the total intensity of the site would be 1,212 people. This would equate to an average intensity of 122 people per gross acre, which would be inconsistent with the Compatibility Zone D average acre criterion.