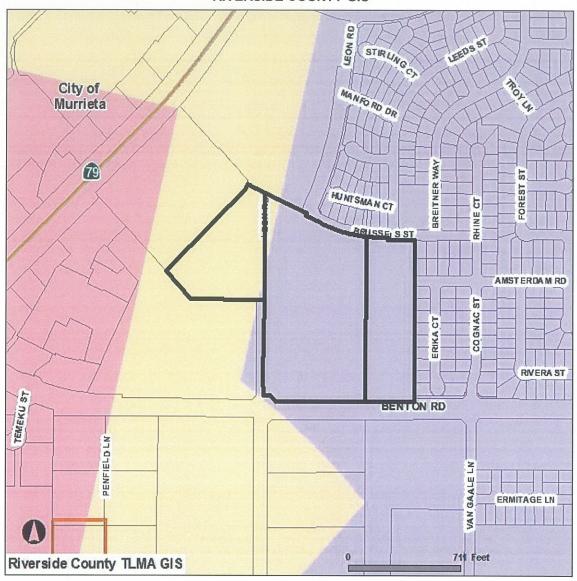

## FRENCH VALLEY AIRPORT

3.5 ZAP1056FV13 – CV Communities, LLC (Representative: Ryan Thomas) - County of Riverside Case No. TR36536 (Tentative Tract Map). The Tentative Tract Map proposes to subdivide 29.2 - 29.55 gross acres located easterly of Winchester Road, northerly of Benton Road, westerly of Cognac Street, southerly of Brussels Street, and primarily easterly of Leon Road into 84 single-family residential lots, 1 water quality basin lot, 4 open space lots, and one 7.58 remainder lot for a future dog park and detention basin (Zones C and D of French Valley Airport Influence Area). ALUC Staff Planner: Russell Brady at (951) 955-0549, or e-mail at <a href="mailto:rbrady@rctlma.org">rbrady@rctlma.org</a>.

Staff Recommendation: INCONSISTENT