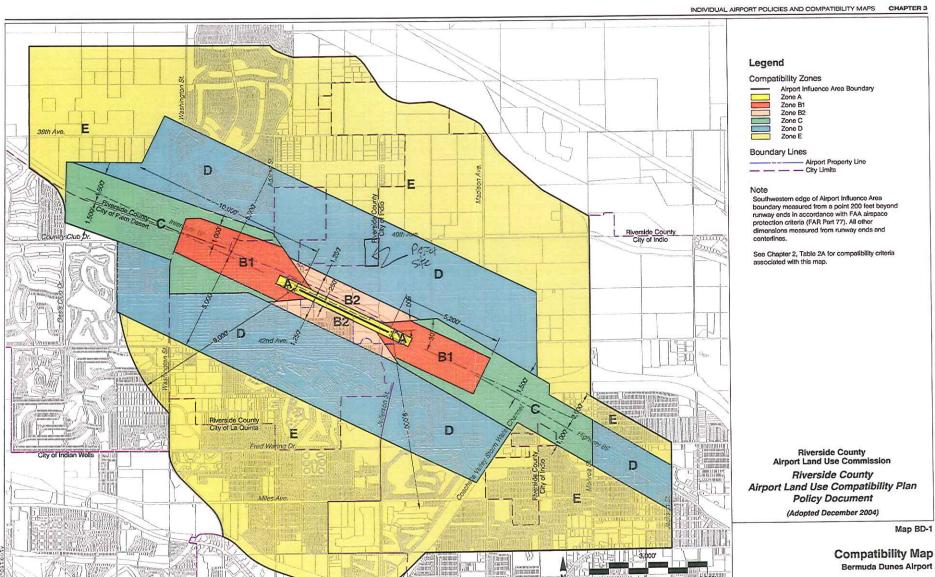

## **BERMUDA DUNES AIRPORT**

2.1 ZAP1052BD13 - Continental East Fund IX, LLC - (Representative: Jei Kim, Pacific Coast Land Consultants, Inc.) - City of Indio Case Nos. CUP 13-7-363 (Conditional Use Permit) and PM 36580 (Parcel Map). CUP 13-7-363 ("Renaissance Village of Indio") is a proposal to develop an assisted living (State licensed community care) and memory care facility comprised of up to four buildings with a total of 143 living units on a 9.95acre portion of a 20-acre (gross area) lot located westerly of Jefferson Street and southerly of 40th Avenue in the City of Indio. Parcel Map No. 36580 would divide the 20-acre property into four lots, one of which would be the 9.95-acre facility site. (Airport Compatibility Zone D of the Bermuda Dunes Airport Influence Area). ALUC Staff Planner: Russell Brady at (951) 955-0549, or e-mail at rbrady@rctlma.org.

**PROJECT LOCATION:** The project site is located westerly of Jefferson Avenue, southerly of 40<sup>th</sup> Avenue, and northerly of Varner Road, within the City of Indio, approximately 2,840 feet northeasterly of the midpoint of Runway 10-28 at Bermuda Dunes Airport.

LAND USE PLAN: 2004 Bermuda Dunes Airport Land Use Compatibility Plan

a. Airport Influence Area:

Bermuda Dunes Airport

b. Land Use Policy:

Airport Compatibility Zone D

c. Noise Levels:

Aircraft noise levels are below 55 CNEL