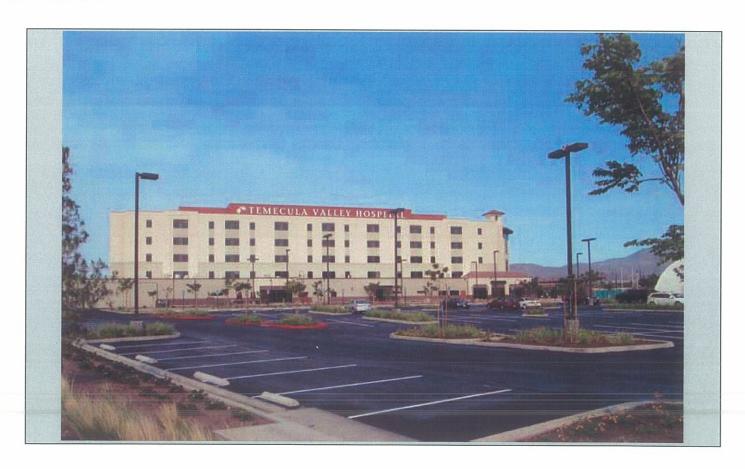

## FRENCH VALLEY AIRPORT

3.6 ZAP1054FV13 – Universal Health Services (Representative: Jeff Wright, Heliplanners) – City Case No. PA 13-0141 (Modified Conditional Use Permit) – A proposal to establish a temporary heliport (specifically, a hospital helistop) for the Temecula Valley Hospital, located at 31700 Temecula Parkway along the northerly side of Temecula Parkway, opposite Country Glen Way, and southerly of De Portola Road, in the City of Temecula. The facility will consist of a 48-foot diameter (1,808 square feet) Touchdown and Liftoff Area (TLOF) on a ground mounted concrete landing pad with perimeter lighting and painted markings, within an 87-foot diameter final approach and takeoff area, plus a 16 foot tall ground mounted illuminated wind cone. ALUC Staff Planner: Russell Brady at (951) 955-0549, or e-mail at <a href="mailto:rbrady@rctlma.org">rbrady@rctlma.org</a>