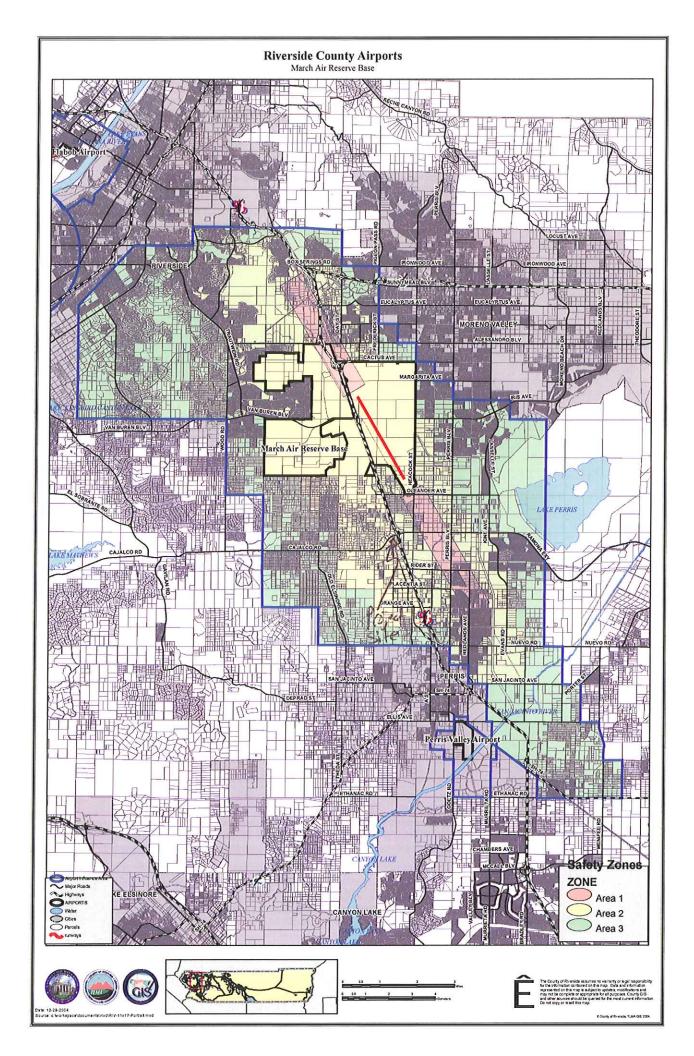

## MARCH AIR RESERVE BASE

3.1 ZAP1094MA13 – Fayez Sedrak/Parcel 33 Trust (Representative: W. Tan Engineering) - County Case Nos. GPA 01058 (General Plan Amendment), CZ 07672 (Change of Zone), and CUP 03599 (Conditional Use Permit). GPA 01058 is a proposal to amend the Mead Valley Area Plan land use designation of a 3.24-acre property located on the northeasterly side of Harvill Avenue, southeasterly of Dree Circle and Cajalco Expressway, northerly of (old) Cajalco Road, and westerly of Interstate 10 from Community Development: Light Industrial (CD:LI) to Community Development: Commercial Office (CD:CO). CZ 07672 is a proposal to change the zoning of the same property from M-SC (Manufacturing – Service Commercial) to C-O (Commercial Office). CUP 03599 is a proposal to construct a three-story, 51,994 square foot hotel with 103 rooms, with a detached one-story 5,656 square foot banquet hall/restaurant, on the property. (Area II of the March Air Reserve Base Airport Influence Area). ALUC Staff Planner: Russell Brady at (951) 955-0549, or e-mail at rbrady@rctlma.org.