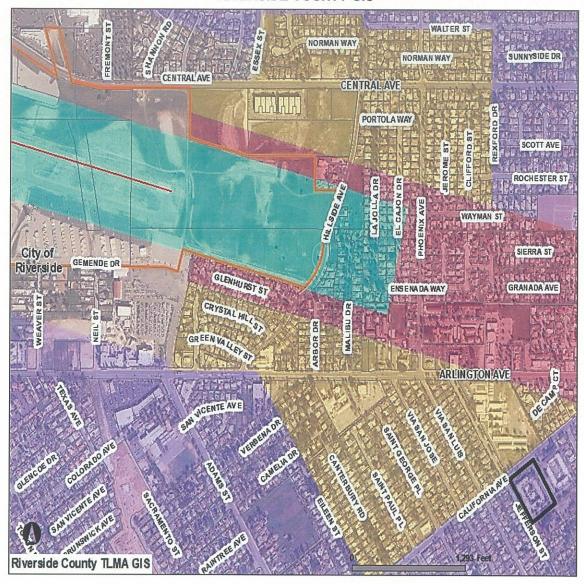

## RIVERSIDE MUNICIPAL AIRPORT

3.4 ZAP1062RI13 – Welbrook-Arlington, Ken Magargee (Representative: Rengel + Co. Architects, Terry Smith) - City of Riverside Case Nos. P13-0885 (Conditional Use Permit) and P13-0886 (Design Review). The Conditional Use Permit and Design Review propose to convert an existing two-story, 40,615 square foot senior apartment building ("Plaza") located on a 3.5 net acre (4.19 gross acre) parcel at the southeasterly corner of California Avenue and Jefferson Street, southwesterly of Euclid Street, and northwesterly of Willow Avenue, into a licensed senior facility with 82 assisted living units and 23 memory care units, and an expanded common area including dining area, lounge, and kitchen. (Zone D of Riverside Municipal Airport Influence Area). ALUC Staff Planner: Russell Brady at (951) 955-0549, or e-mail at rbrady@rctlma.org.

**PROJECT LOCATION:** The project site is located westerly of Jefferson Avenue, southerly of 40<sup>th</sup> Avenue, and northerly of Varner Road, within the City of Indio, approximately 2,840 feet northeasterly of the midpoint of Runway 10-28 at Bermuda Dunes Airport.