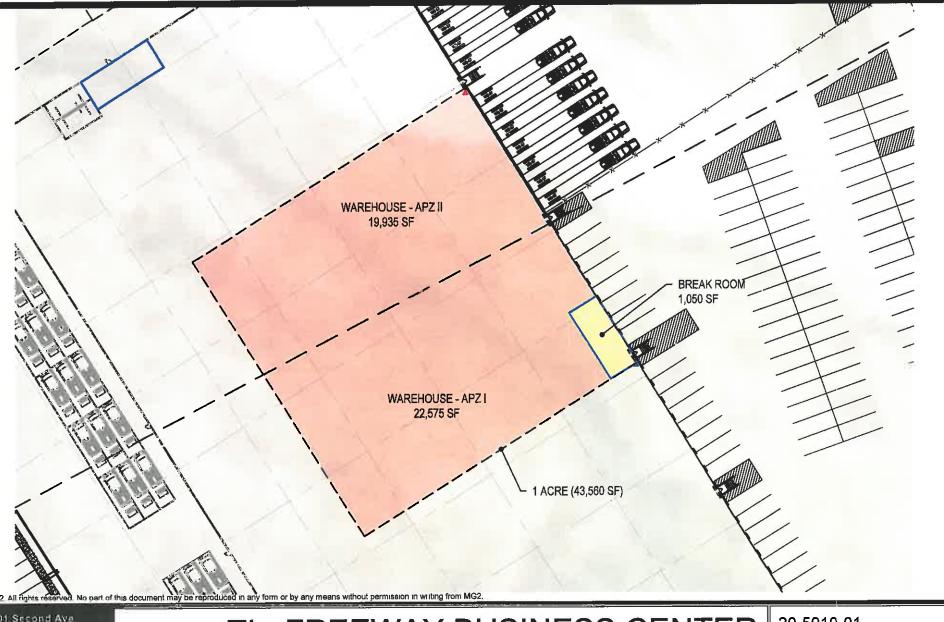

Non-Residential Single-Acre Land Use Intensity: Compatibility Zones B1-APZ-I and APZ-II limit maximum single-acre intensity to 100 people. There are no risk-reduction design bonuses available, as March Air Reserve Base/Inland Port Airport is primarily utilized by large aircraft weighing more than 12,500 pounds.

Based on the site plan provided and the occupancies as previously noted, the maximum single-acre intensity in APZ-I includes 42,510 square feet of high-cube warehouse area and 1,050 square feet of break room area, 52 56 indoor van parking spaces for a total occupancy of 52 56 100 people, which is consistent with the Compatibility Zone B1-APZ-I single acre intensity criterion of 100.

Based on the site plan provided and the occupancies as previously noted, the maximum single-acre intensity in APZ-II includes a 1,500 5,400 42,510 square feet of high-cube warehouse area and 1,050 square feet of break room area, 24,800 24,579 (previously unidentified floor area) for a total occupancy of 100 377 100 people, which is consistent with the Compatibility Zone B1-APZ-I

Staff Report Page 8 of 16

single acre intensity criterion of 100.

The project's single acre intensity is determined to be inconsistent in Zone B1-APZ-II, based on the hybrid methodology used by staff of combining the building code method and parking code method, as well as assigning an high-cube occupancy to unidentified floor areas which is now shown on the site plan. Any variation to this methodology may result in a changed determination.