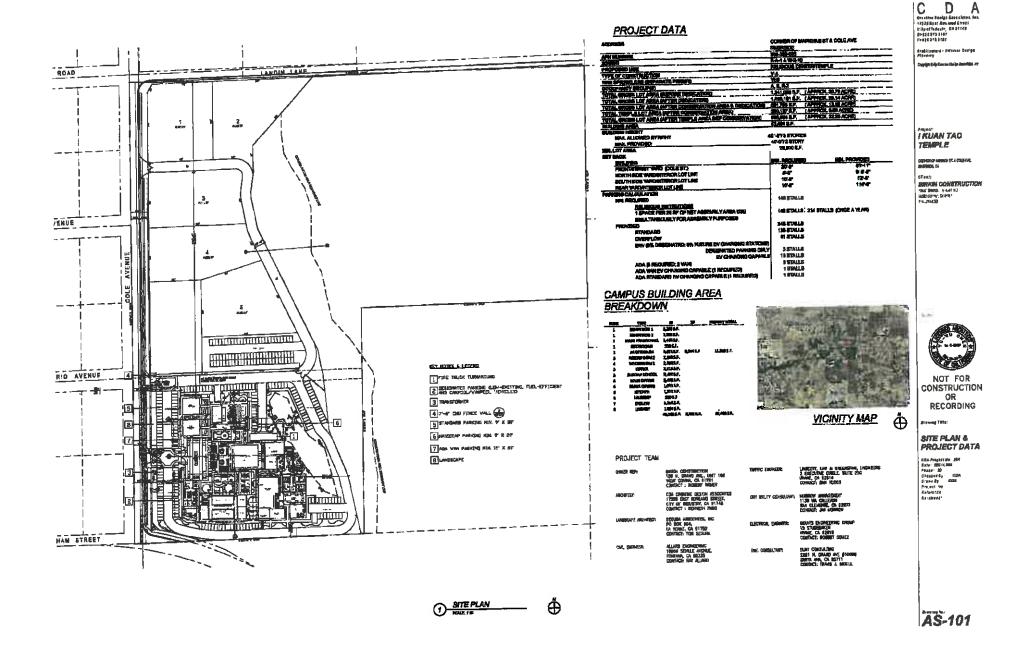

**PROJECT DESCRIPTION:** The applicant proposes to revise the occupancy use and floor plan of an existing (but vacant) 709,083 square foot high-cube industrial warehouse building to allow for a delivery parcel hub facility on 39.42 acres. There is no increase to the building's footprint. The building, as amended, would provide for 258,000 307,000 691,805 square feet of high-cube warehouse area, 8,000 square feet of office area, 1,500 5,400 and 6,050 square feet of break room area (six separate areas). 126 loading/queuing van spaces, and 70 164 indoor van parking spaces.

The proposed amended project would provide for 258,000 307,000 691,805 square feet of high-cube warehouse area, 8,000 square feet of office area, 1,500 5,400 and 6,050 square feet of break room area (six separate areas), 126 loading/queuing van spaces, and 70 164 indoor van parking spaces, accommodating an occupancy of 518 905 928 people (which is exceeds the maximum allowed people in the building as specified in the existing recorded Covenant on the property), resulting in an average intensity of 13 24 people per acre for the entire site, which is consistent with the Compatibility Zone B1-APZ-I average intensity criterion of 25, and B1-APZ-II criterion of 50.