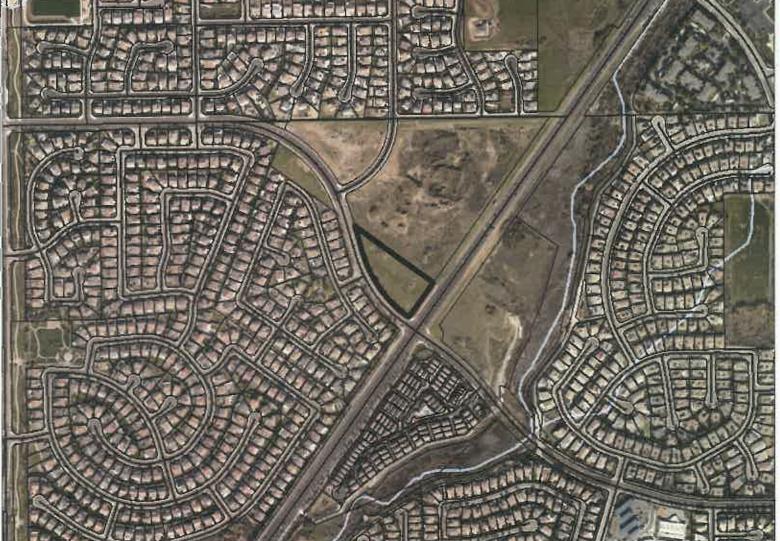

**PROJECT LOCATION:** The site is located southerly of Alessandro Boulevard, easterly of Interstate 215, westerly of Old 215 Frontage Road, and northerly of Cactus Avenue within the land use jurisdiction of the March Joint Powers Authority, approximately 5,440 feet northwesterly of the northwesterly terminus of Runway 14-32 at March Air Reserve Base.

Non-Residential Land Use Intensity: Pursuant to the Airport Land Use Compatibility Plan for the March Air Reserve Base/Inland Port Airport, the site is located within Compatibility Zones B1-APZ-I and APZ-II. Zone B1-APZ-I limits average intensity to 25 people per acre, and APZ-II limits average intensity to 50 people per acre. Approximately 29.15 acres are located within APZ-I and 12.8 acres within APZ-II.