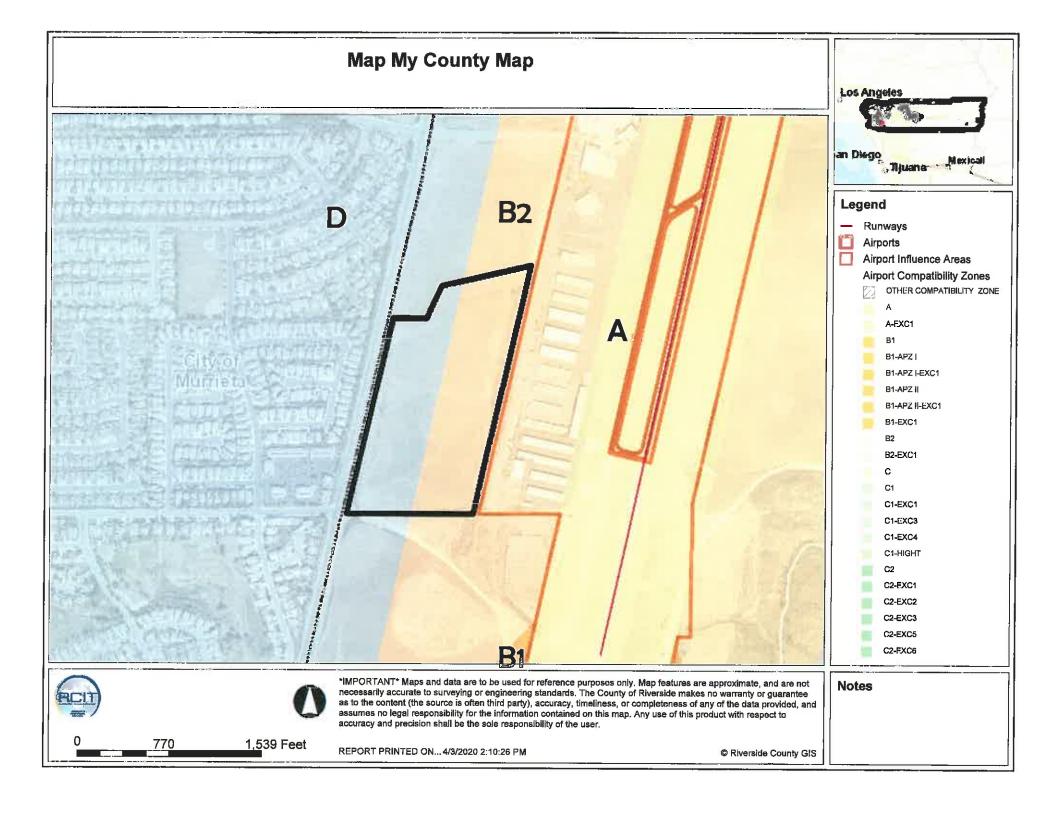

**PROJECT LOCATION:** The site is located southerly of Alessandro Boulevard, easterly of Interstate 215, westerly of Old 215 Frontage Road, and northerly of Cactus Avenue within the land use jurisdiction of the March Joint Powers Authority, approximately 5,440 feet northwesterly of the northwesterly terminus of Runway 14-32 at March Air Reserve Base.

Non-Residential Land Use Intensity: Pursuant to the Airport Land Use Compatibility Plan for the March Air Reserve Base/Inland Port Airport, the site is located within Compatibility Zones B1-APZ-I and APZ-II. Zone B1-APZ-I limits average intensity to 25 people per acre, and APZ-II limits average intensity to 50 people per acre. Approximately 29.15 acres are located within APZ-I and 12.8 acres within APZ-II.

Non-Residential Single-Acre Land Use Intensity: Compatibility Zones B1-APZ-I and APZ-II limit maximum single-acre intensity to 100 people. There are no risk-reduction design bonuses available, as March Air Reserve Base/Inland Port Airport is primarily utilized by large aircraft weighing more than 12,500 pounds.