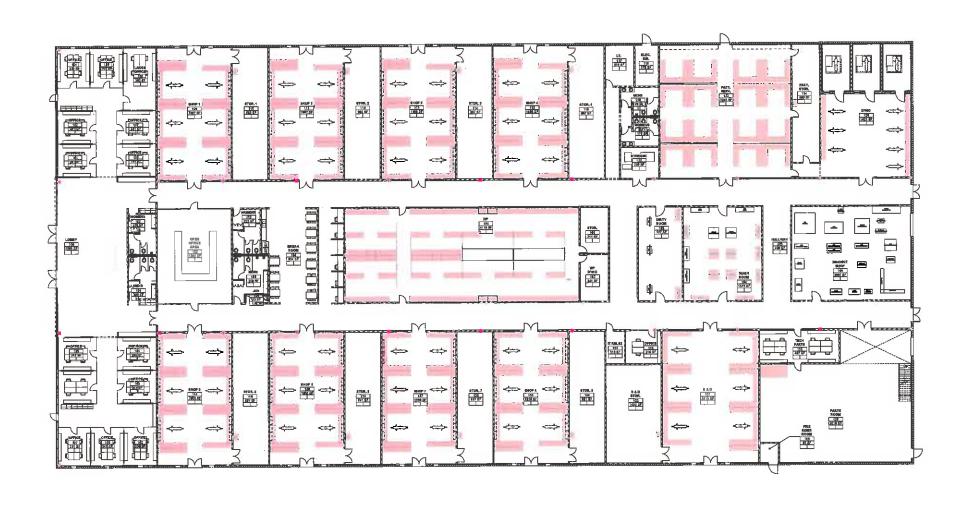

# TI - FREEWAY BUSINESS CENTER

2677 E Alessandro Blvd Riverside, CA 92508 A P R I L 1 9, 2 0 2 1

SITE PLAN

1101 Second Ave Ste 100 Seattle, WA 98101 206 962 6500 MG2.com

# TI - FREEWAY BUSINESS CENTER

2677 E Alessandro Blvd Riverside, CA 92508

SINGLE ACRE DIAGRAM

20-5910-01

PM: KM

April 20, 2021

1101 Second Ave Ste 100 Seattle, WA 98101 206 962 6500 MG2.com

# TI - FREEWAY BUSINESS CENTER

2677 E Alessandro Blvd Riverside, CA 92508

SINGLE ACRE DIAGRAM

20-5910-01

PM: KM

April 20, 2021

2677 E ALESSANDRO BLVD RIVERSIDE. CA 92608

TENANT IMPROVEMENT FREEWAY BUSINESS CENTER 2677 E ALESSANDRO BLVD RIVERSIDE, CA 92508