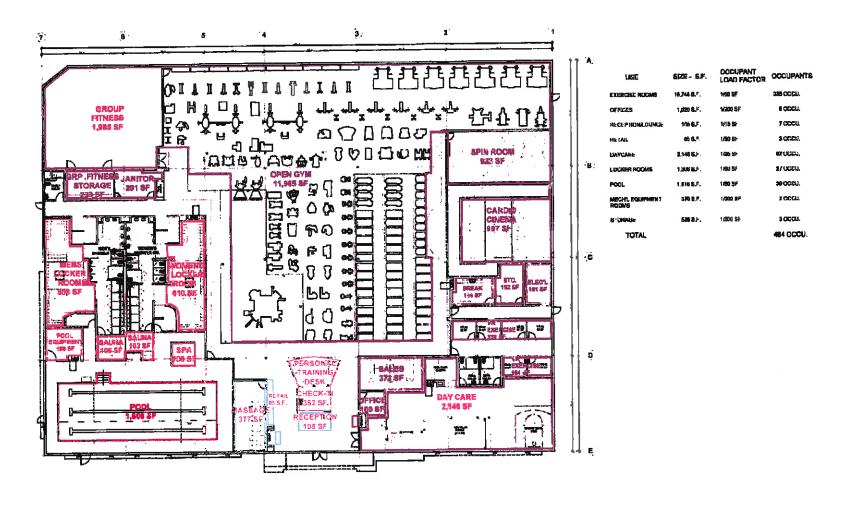

**PROJECT DESCRIPTION:** The applicant proposes to revise the occupancy use and floor plan of an existing (but vacant) 709,083 square foot high-cube industrial warehouse building to allow for a delivery parcel hub facility on 39.42 acres. There is no increase to the building's footprint. The building, as amended, would provide for 258,000 307,000 691,805 square feet of high-cube warehouse area, 8,000 square feet of office area, 1,500 5,400 and 6,050 square feet of break room area (six separate areas). 126 loading/queuing van spaces, and 70 164 indoor van parking spaces.

The proposed amended project would provide for 258,000 307,000 691,805 square feet of high-cube warehouse area, 8,000 square feet of office area, 1,500 5,400 and 6,050 square feet of break room area (six separate areas), 126 loading/queuing van spaces, and 70 164 indoor van parking spaces, accommodating an occupancy of 518 905 928 people (which is exceeds the maximum allowed people in the building as specified in the existing recorded Covenant on the property), resulting in an average intensity of 13 24 people per acre for the entire site, which is consistent with the Compatibility Zone B1-APZ-I average intensity criterion of 25, and B1-APZ-II criterion of 50.

Zone B1-APZ-II includes 91,675 140,675 178,275 square feet of high-cube warehouse area, 8,000 square feet of office area, 1,500 5,400 and 2,900 square feet of break room area, and 18 loading/queuing van spaces 223 517 accommodating 358 people, resulting in an average intensity of 17 40 28 people per acre for the portion of the site located in Zone B1-APZ-II, which is consistent with the Compatibility Zone B1-APZ-II average acre intensity criterion of 50.

### OCCUPANCY BREAKDOWN

|                                  | APZ I<br>(29.15 AC) |           |           | PZ   <br>,8 AC) | TOTAL     |           |  |
|----------------------------------|---------------------|-----------|-----------|-----------------|-----------|-----------|--|
|                                  | AREA (SF)           | OCCUPANTS | AREA (SF) | OCCUPANTS       | AREA (SF) | OCCUPANTS |  |
| OFFICE                           | -                   | -         | 8,000     | 40              | 9,000     | 40        |  |
| BREAK ROOM                       | 3,150               | 210       | 2,900     | 193             | 8,050     | 403       |  |
| WAREHOUSE<br>(@ 1428 SF /PERSON) | 513 530             | 360       | 178,275   | 125             | 691,805   | 485       |  |
| TOTAL                            | 516,680             | 570       | 189,175   | 358             | 705,855   | 928       |  |