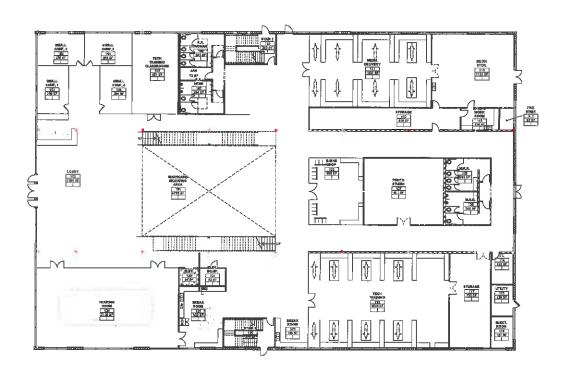

**PROJECT DESCRIPTION:** The applicant proposes to revise the occupancy use and floor plan of an existing (but vacant) 709,083 square foot high-cube industrial warehouse building to allow for a delivery parcel hub facility on 39.42 acres. There is no increase to the building's footprint. The building, as amended, would provide for 258,000 307,000 691,805 square feet of high-cube warehouse area, 8,000 square feet of office area, 1,500 5,400 and 6,050 square feet of break room area (six separate areas). 126 loading/queuing van spaces, and 70 164 indoor van parking spaces.

The proposed amended project would provide for 258,000 307,000 691,805 square feet of high-cube warehouse area, 8,000 square feet of office area, 1,500 5,400 and 6,050 square feet of break room area (six separate areas), 126 loading/queuing van spaces, and 70 164 indoor van parking spaces, accommodating an occupancy of 518 905 928 people (which is exceeds the maximum allowed people in the building as specified in the existing recorded Covenant on the property), resulting in an average intensity of 13 24 people per acre for the entire site, which is consistent with the Compatibility Zone B1-APZ-I average intensity criterion of 25, and B1-APZ-II criterion of 50.

Zone B1-APZ-II includes 91,675 140,675 178,275 square feet of high-cube warehouse area, 8,000 square feet of office area, 1,500 5,400 and 2,900 square feet of break room area, and 18 loading/queuing van spaces 223 517 accommodating 358 people, resulting in an average intensity of 17 40 28 people per acre for the portion of the site located in Zone B1-APZ-II, which is consistent with the Compatibility Zone B1-APZ-II average acre intensity criterion of 50.

Based on the site plan provided and the occupancies as previously noted, the maximum single-acre intensity in APZ-I includes 42,510 square feet of high-cube warehouse area and 1,050 square feet of break room area, 52 56 indoor van parking spaces for a total occupancy of 52 56 100 people, which is consistent with the Compatibility Zone B1-APZ-I single acre intensity criterion of 100.

Based on the site plan provided and the occupancies as previously noted, the maximum single-acre intensity in APZ-II includes a 1,500 5,400 42,510 square feet of high-cube warehouse area and 1,050 square feet of break room area, 24,800 24,579 (previously unidentified floor area) for a total occupancy of 100 377 100 people, which is consistent with the Compatibility Zone B1-APZ-I

### OCCUPANCY BREAKDOWN

|                                  | APZ I<br>(29.15 AC) |           |           | PZ   <br>,8 AC) | TOTAL     |           |  |
|----------------------------------|---------------------|-----------|-----------|-----------------|-----------|-----------|--|
|                                  | AREA (SF)           | OCCUPANTS | AREA (SF) | OCCUPANTS       | AREA (SF) | OCCUPANTS |  |
| OFFICE                           | -                   | -         | 8,000     | 40              | 9,000     | 40        |  |
| BREAK ROOM                       | 3,150               | 210       | 2,900     | 193             | 8,050     | 403       |  |
| WAREHOUSE<br>(@ 1428 SF /PERSON) | 513 530             | 360       | 178,275   | 125             | 691,805   | 485       |  |
| TOTAL                            | 516,680             | 570       | 189,175   | 358             | 705,855   | 928       |  |