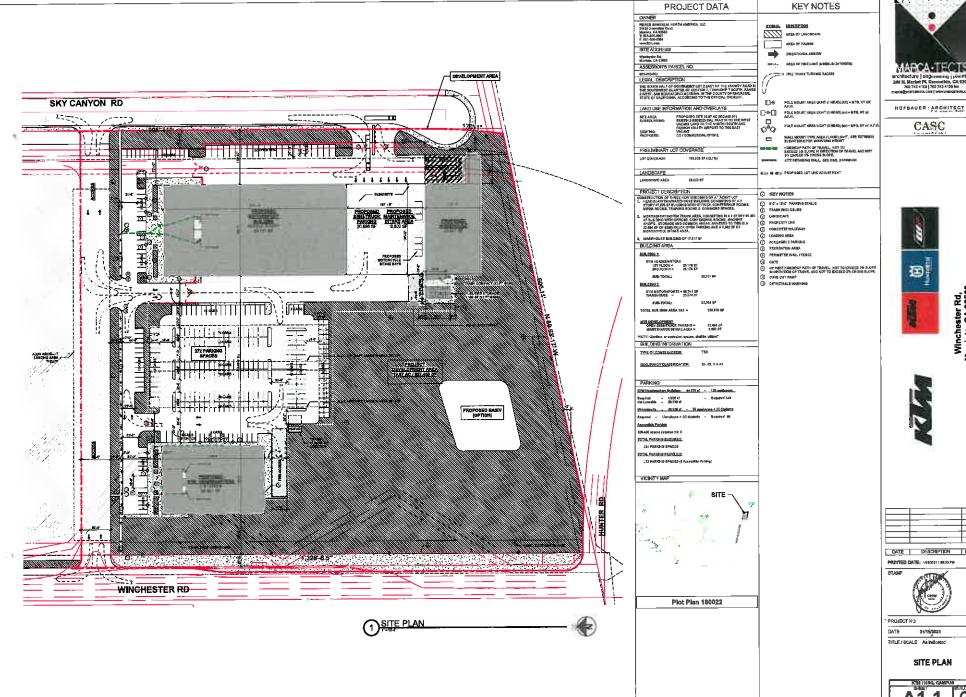

**PROJECT DESCRIPTION:** The applicant proposes to revise the occupancy use and floor plan of an existing (but vacant) 709,083 square foot high-cube industrial warehouse building to allow for a delivery parcel hub facility on 39.42 acres. There is no increase to the building's footprint. The building, as amended, would provide for 258,000 307,000 691,805 square feet of high-cube warehouse area, 8,000 square feet of office area, 1,500 5,400 and 6,050 square feet of break room area (six separate areas). 126 loading/queuing van spaces, and 70 164 indoor van parking spaces.

The proposed amended project would provide for 258,000 307,000 691,805 square feet of high-cube warehouse area, 8,000 square feet of office area, 1,500 5,400 and 6,050 square feet of break room area (six separate areas), 126 loading/queuing van spaces, and 70 164 indoor van parking spaces, accommodating an occupancy of 518 905 928 people (which is exceeds the maximum allowed people in the building as specified in the existing recorded Covenant on the property), resulting in an average intensity of 13 24 people per acre for the entire site, which is consistent with the Compatibility Zone B1-APZ-I average intensity criterion of 25, and B1-APZ-II criterion of 50.