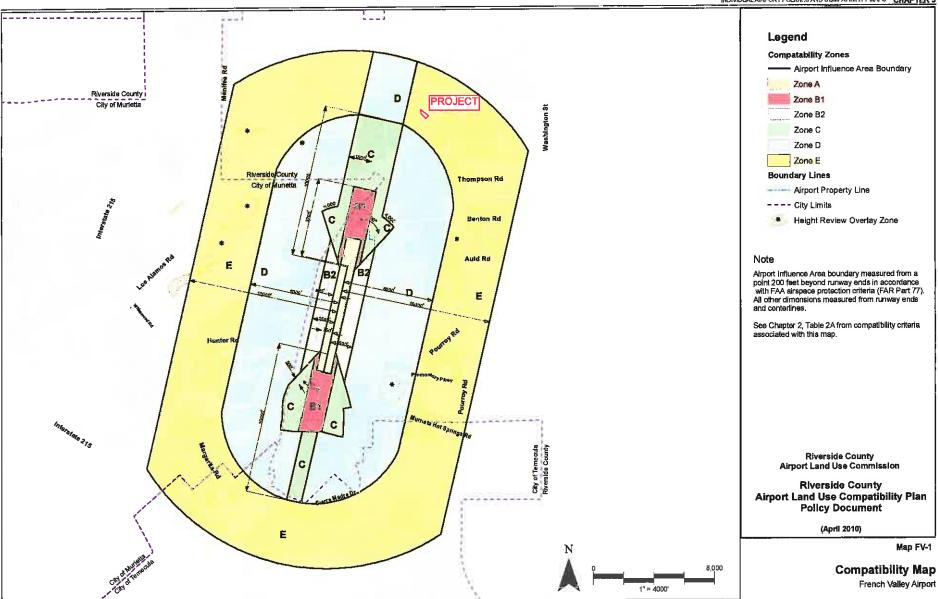

**PROJECT LOCATION:** The site is located southerly of Alessandro Boulevard, easterly of Interstate 215, westerly of Old 215 Frontage Road, and northerly of Cactus Avenue within the land use jurisdiction of the March Joint Powers Authority, approximately 5,440 feet northwesterly of the northwesterly terminus of Runway 14-32 at March Air Reserve Base.

Non-Residential Land Use Intensity: Pursuant to the Airport Land Use Compatibility Plan for the March Air Reserve Base/Inland Port Airport, the site is located within Compatibility Zones B1-APZ-I and APZ-II. Zone B1-APZ-I limits average intensity to 25 people per acre, and APZ-II limits average intensity to 50 people per acre. Approximately 29.15 acres are located within APZ-I and 12.8 acres within APZ-II.

Non-Residential Single-Acre Land Use Intensity: Compatibility Zones B1-APZ-I and APZ-II limit maximum single-acre intensity to 100 people. There are no risk-reduction design bonuses available, as March Air Reserve Base/Inland Port Airport is primarily utilized by large aircraft weighing more than 12,500 pounds.