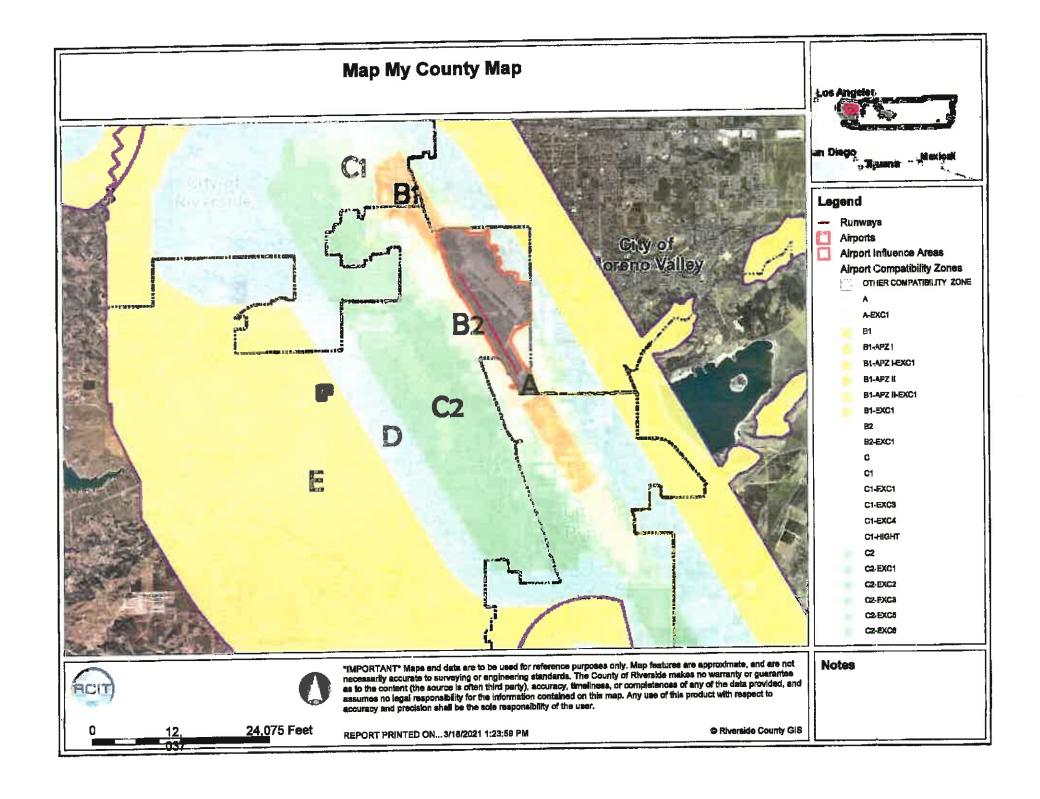

**PROJECT LOCATION:** The site is located southerly of Alessandro Boulevard, easterly of Interstate 215, westerly of Old 215 Frontage Road, and northerly of Cactus Avenue within the land use jurisdiction of the March Joint Powers Authority, approximately 5,440 feet northwesterly of the northwesterly terminus of Runway 14-32 at March Air Reserve Base.

Non-Residential Land Use Intensity: Pursuant to the Airport Land Use Compatibility Plan for the March Air Reserve Base/Inland Port Airport, the site is located within Compatibility Zones B1-APZ-I and APZ-II. Zone B1-APZ-I limits average intensity to 25 people per acre, and APZ-II limits average intensity to 50 people per acre. Approximately 29.15 acres are located within APZ-I and 12.8 acres within APZ-II.

Non-Residential Single-Acre Land Use Intensity: Compatibility Zones B1-APZ-I and APZ-II limit maximum single-acre intensity to 100 people. There are no risk-reduction design bonuses available, as March Air Reserve Base/Inland Port Airport is primarily utilized by large aircraft weighing more than 12,500 pounds.