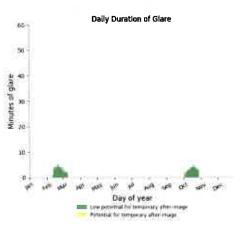

| 1 |
| 1-ATCT 0 0                                                                                                            | 1 |

## Flight Path: C/KC Rwy 14 Base

0 minutes of yellow glare 0 minutes of green glare

# Flight Path: C/KC Rwy 14 Crosswind

0 minutes of yellow glare 0 minutes of green glare

# Flight Path: C/KC Rwy 14 Downwind

0 minutes of yellow glare 0 minutes of green glare

### Flight Path: C/KC Rwy 14 Final

0 minutes of yellow glare0 minutes of green glare

#### Flight Path: C/KC Rwy 14 Upwind

0 minutes of yellow glare 0 minutes of green glare

#### Flight Path: C/KC Rwy 32 Base

0 minutes of yellow glare 0 minutes of green glare

#### Flight Path: C/KC Rwy 32 Crosswind

0 minutes of yellow glare 168 minutes of green glare







## Flight Path: C/KC Rwy 32 Downwind

0 minutes of yellow glare 0 minutes of green glare

# Flight Path: C/KC Rwy 32 Final

0 minutes of yellow glare 0 minutes of green glare

### Flight Path: C/KC Rwy 32 Upwind

0 minutes of yellow glare 799 minutes of green glare







#### Flight Path: GA Rwy 12 Base

0 minutes of yellow glare 0 minutes of green glare

## Flight Path: GA Rwy 12 Crosswind

0 minutes of yellow glare 0 minutes of green glare

### Flight Path: GA Rwy 12 Downwind

0 minutes of yellow glare 0 minutes of green glare

#### Flight Path: GA Rwy 12 Final

0 minutes of yellow glare 0 minutes of green glare

## Flight Path: GA Rwy 14 Base

0 minutes of yellow glare 0 minutes of green glare

### Flight Path: GA Rwy 14 Crosswind

0 minutes of yellow glare 0 minutes of green glare