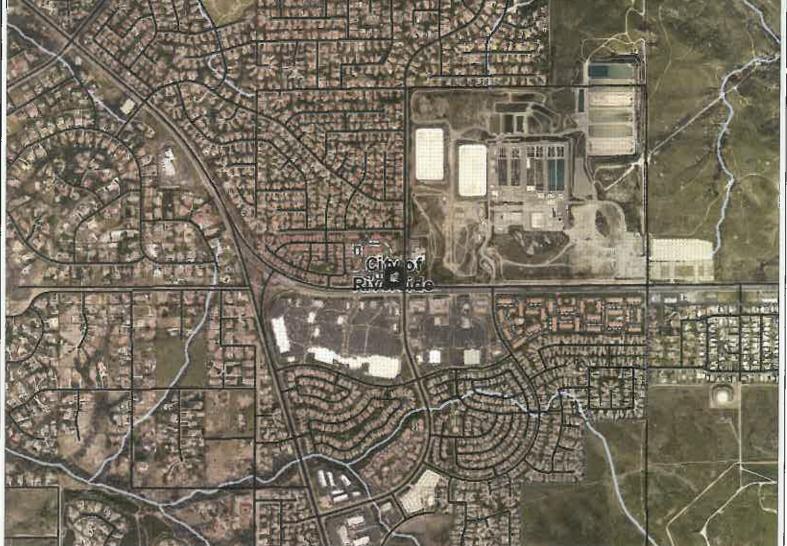

**PROJECT LOCATION:** The site is located southerly of Alessandro Boulevard, easterly of Interstate 215, westerly of Old 215 Frontage Road, and northerly of Cactus Avenue within the land use jurisdiction of the March Joint Powers Authority, approximately 5,440 feet northwesterly of the northwesterly terminus of Runway 14-32 at March Air Reserve Base.