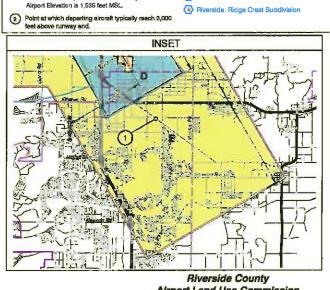

**PROJECT LOCATION:** The site is located southerly of Alessandro Boulevard, easterly of Interstate 215, westerly of Old 215 Frontage Road, and northerly of Cactus Avenue within the land use jurisdiction of the March Joint Powers Authority, approximately 5,440 feet northwesterly of the northwesterly terminus of Runway 14-32 at March Air Reserve Base.

Part 77: The elevation of Runway 14-32 at its northerly terminus is approximately 1535.1 feet above mean sea level (1,535.1 feet AMSL). At a distance of approximately 5,920 feet from the runway, Federal Aviation Administration (FAA) review would be required for any structures with top of roof exceeding 1,594.3 feet AMSL. The apparent finished floor elevation of the building is approximately 1,541 feet AMSL. The proposed building has a maximum height of 44.3 feet for a potential maximum elevation of 1,585.3 feet AMSL. Therefore, review by the FAA Obstruction Evaluation Service would not normally be required. However, March Joint Powers Authority, the jurisdiction of record, requires submittal of Form 7460-1 for all building projects within their area. The original applicant submitted Form 7460-1, the FAA assigned Aeronautical Study No. 2015-AWP-566-OE, and a Determination of No Hazard letter was issued by the FAA OES on May 29, 2015. A new submittal (2018-AWP-11013-OE) was made in 2018, and FAA issued a Determination of No Hazard letter on July 16, 2018.