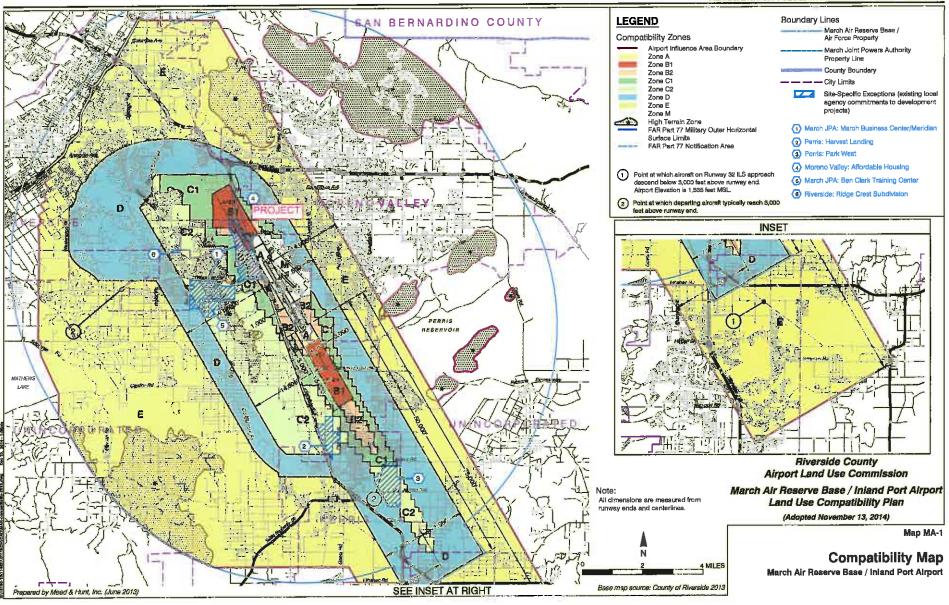

Non-Residential Land Use Intensity: Pursuant to the Airport Land Use Compatibility Plan for the March Air Reserve Base/Inland Port Airport, the site is located within Compatibility Zones B1-APZ-I and APZ-II. Zone B1-APZ-I limits average intensity to 25 people per acre, and APZ-II limits average intensity to 50 people per acre. Approximately 29.15 acres are located within APZ-I and 12.8 acres within APZ-II.

Non-Residential Single-Acre Land Use Intensity: Compatibility Zones B1-APZ-I and APZ-II limit maximum single-acre intensity to 100 people. There are no risk-reduction design bonuses available, as March Air Reserve Base/Inland Port Airport is primarily utilized by large aircraft weighing more than 12,500 pounds.