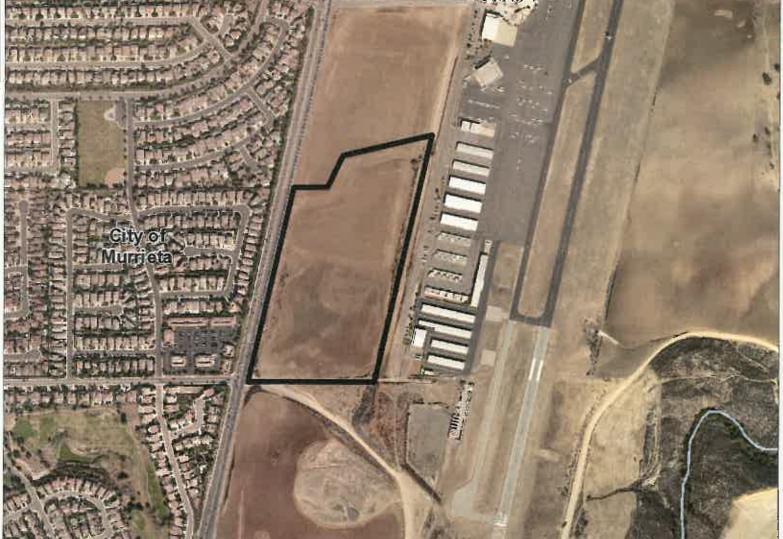

**PROJECT LOCATION:** The site is located southerly of Alessandro Boulevard, easterly of Interstate 215, westerly of Old 215 Frontage Road, and northerly of Cactus Avenue within the land use jurisdiction of the March Joint Powers Authority, approximately 5,440 feet northwesterly of the northwesterly terminus of Runway 14-32 at March Air Reserve Base.