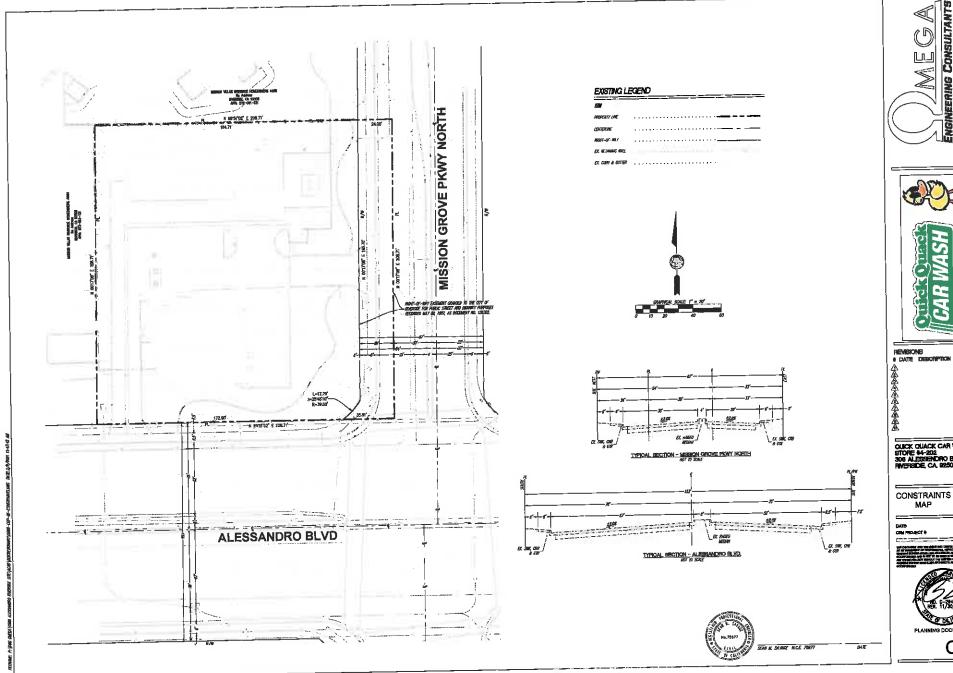

**PROJECT LOCATION:** The site is located southerly of Alessandro Boulevard, easterly of Interstate 215, westerly of Old 215 Frontage Road, and northerly of Cactus Avenue within the land use jurisdiction of the March Joint Powers Authority, approximately 5,440 feet northwesterly of the northwesterly terminus of Runway 14-32 at March Air Reserve Base.

# TI - FREEWAY BUSINESS CENTER

2677 E Alessandro Blvd Riverside, CA 92508 A P R I L 1 9, 2 0 2 1

SITE PLAN

1101 Second Ave Ste 100 Seattle, WA 98101 206 962 6500 MG2.com