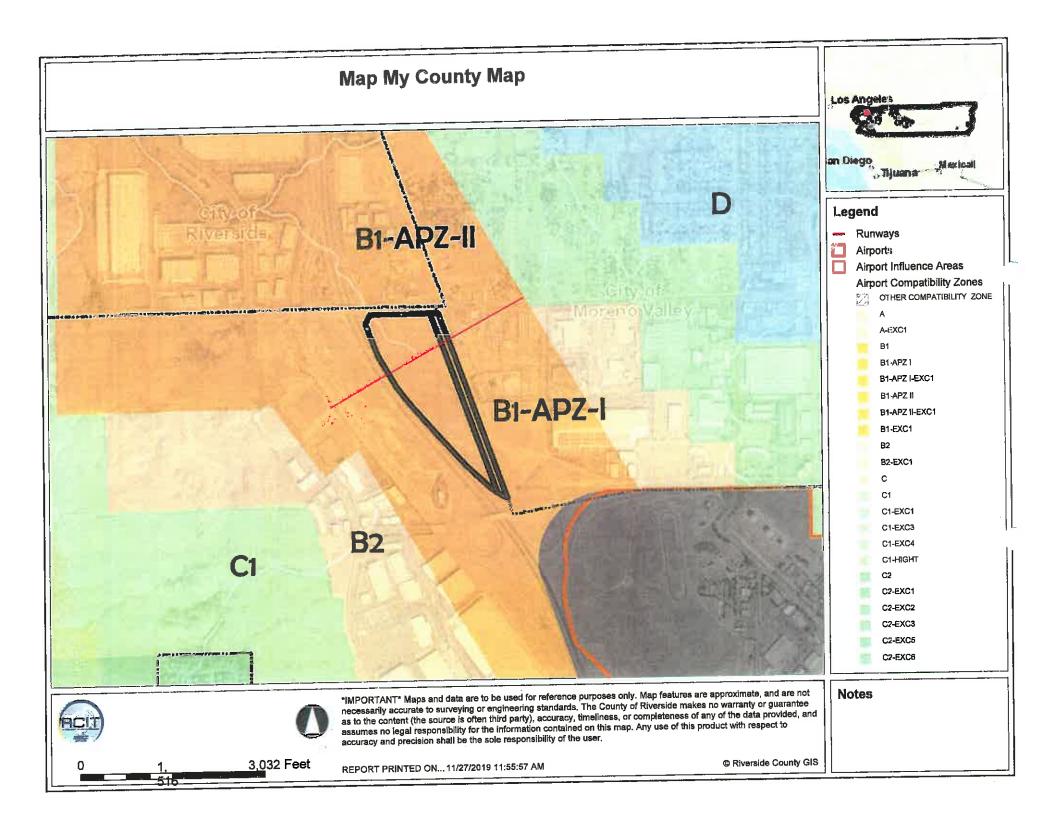

Non-Residential Land Use Intensity: Pursuant to the Airport Land Use Compatibility Plan for the March Air Reserve Base/Inland Port Airport, the site is located within Compatibility Zones B1-APZ-I and APZ-II. Zone B1-APZ-I limits average intensity to 25 people per acre, and APZ-II limits average intensity to 50 people per acre. Approximately 29.15 acres are located within APZ-I and 12.8 acres within APZ-II.

Non-Residential Single-Acre Land Use Intensity: Compatibility Zones B1-APZ-I and APZ-II limit maximum single-acre intensity to 100 people. There are no risk-reduction design bonuses available, as March Air Reserve Base/Inland Port Airport is primarily utilized by large aircraft weighing more than 12,500 pounds.