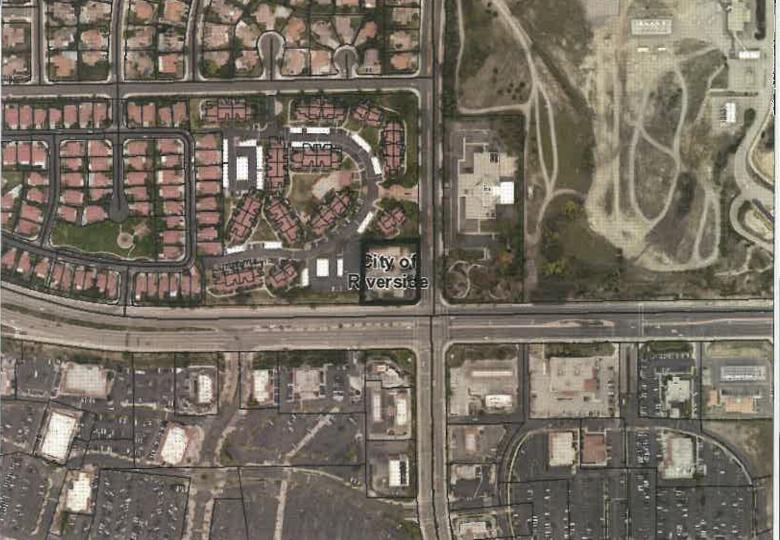

**PROJECT LOCATION:** The site is located southerly of Alessandro Boulevard, easterly of Interstate 215, westerly of Old 215 Frontage Road, and northerly of Cactus Avenue within the land use jurisdiction of the March Joint Powers Authority, approximately 5,440 feet northwesterly of the northwesterly terminus of Runway 14-32 at March Air Reserve Base.