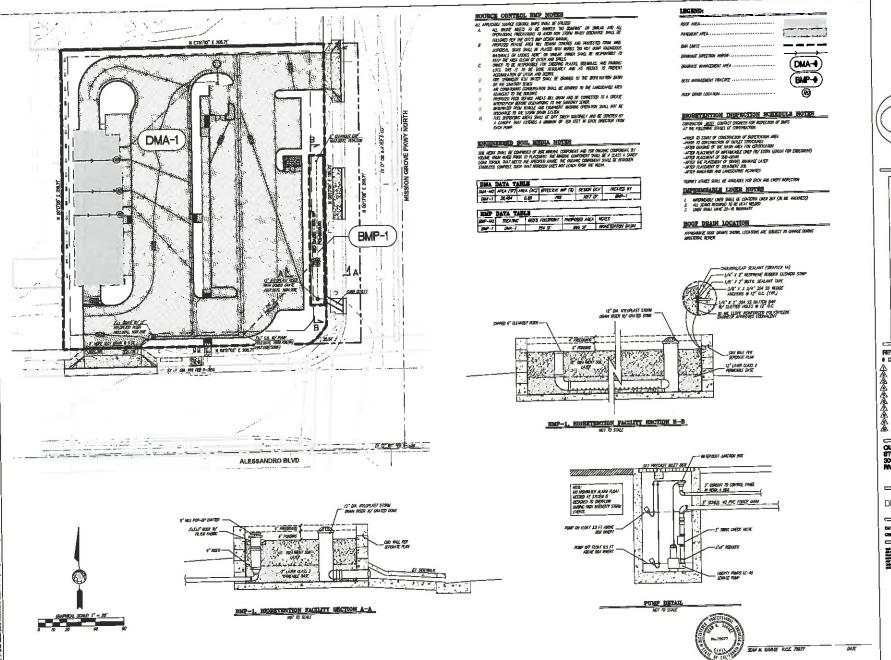

The Air Force previously had concerns with the original project regarding uncovered water in the detention basins being a bird attractant source. Hazards to flight are prohibited in Compatibility Zones B1-APZ-I and APZ-II. However, these concerns were addressed with special ALUC drainage conditions designed to minimize the potential for the proposed basins to become bird attractants.

- 6. In order to ensure proper functioning of the project drain system to avoid potential hazards to March Air Reserve Base flights, an additional Best Management Practice (BMP) shall be added to the project Water Quality Management Plan (WQMP). The applicant shall enter into a covenant and agreement with the March Joint Powers Authority similar to the Water Quality Management Plan and Urban Runoff BMP Transfer, Access and Maintenance Agreement between March Joint Powers Authority and Sun Life Assurance Company of Canada (Document No. 2014-0030862), which shall be recorded prior to issuance of a certificate of occupancy. A copy of the recorded agreement and BMP shall be provided to the Riverside County Airport Land Use Commission. The BMP shall include the following program:
  - a. The property owner (Proficiency 215 LLC or its successor(s)-in-interest, hereinafter "Owner") or its designated representative shall monitor the conditions of the detention basins and promptly inspect such basins following the completion of each "significant" rain event and the 48-hour period thereafter.
  - b. If any standing water remains in a basin that is not beneath a rock, gravel, or other layer following the completion of the "significant" rain event and the 48 hour period thereafter, Owner or its designated representative shall arrange to have such standing water either removed or covered within the next two business days following the conclusion of the 48 hour period.
  - c. In the event that the standing water situation recurs on a regular basis following the 48-hour detention period, the detention basin may no longer be draining as originally designed to prevent standing water from rising above a rock, gravel or other layer (for example, due to a rise in groundwater levels or other circumstance beyond Owner's ability to control). In that situation, Owner or its designated representative shall promptly engage a licensed civil engineer to prepare a design plan to assure that such condition does not persist for more than 48 hours following the conclusion of a "significant" rain event. The required engineering design solution shall be implemented promptly, but no later than 180 days following its approval by all applicable authorities, providing that, until such time as the engineered design solution is implemented, Owner or its designated representative will maintain water levels below the rock, gravel, or other layer.