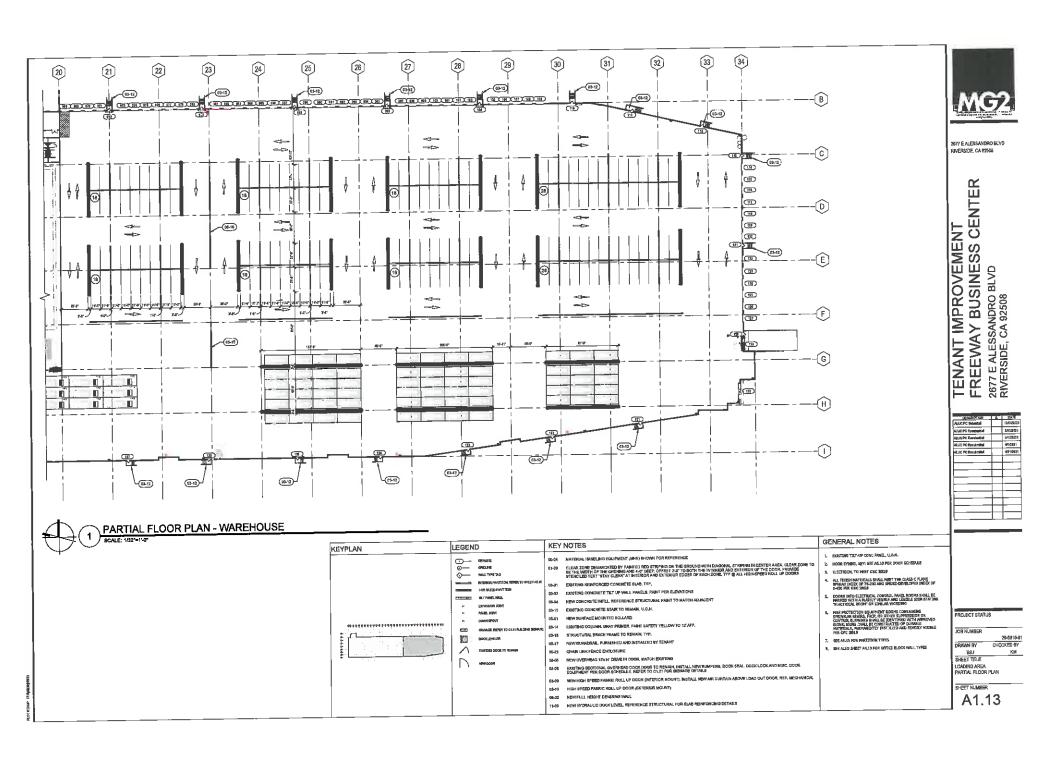

# TI - FREEWAY BUSINESS CENTER

2677 E Alessandro Blvd Riverside, CA 92508 A P R I L 1 9, 2 0 2 1

SITE PLAN

1101 Second Ave Ste 100 Seattle, WA 98101 206 962 6500 MG2.com

# TI - FREEWAY BUSINESS CENTER

2677 E Alessandro Blvd Riverside, CA 92508

SINGLE ACRE DIAGRAM

20-5910-01

PM: KM

April 20, 2021

1101 Second Ave Ste 100 Seattle, WA 98101 206 962 6500 MG2.com

# TI - FREEWAY BUSINESS CENTER

2677 E Alessandro Blvd Riverside, CA 92508

SINGLE ACRE DIAGRAM

20-5910-01

PM: KM

April 20, 2021

2677 E ALESSANDRO BLVD RIVERSIDE. CA 92608

TENANT IMPROVEMENT FREEWAY BUSINESS CENTER 2677 E ALESSANDRO BLVD RIVERSIDE, CA 92508

3/15/2921 3/13/2921 4/1/2921

4410001

ALUC PC Result milled ALUC PG Result milled ALUC PG Result milled

| DOG (FOT OTATIO      |         |
|----------------------|---------|
| PROJECT STATUS       |         |
| town her of the Pro- |         |
| JOB NUMBER           | 20-591  |
|                      |         |
| DRAWN BY             | CHECKED |
| 90.1                 | 121     |

MONOBER
DOORS INTO BECCHICAL CONTROL
MARIE NOON STATING
PARTY VISIBILITY AND DOORS INTO BECCHICAL CONTROL
DOORS INTO BECCHICAL CONTR

SHEET TITLE LOADING AREA PARTIAL FLOOR PLAN

SEE AS.15 POR PARTITION TYPES SHEET NUMBER SPE ALSO SHEET ALLO POR OFFICE BLOCKWALL TYPES

A1.12

| PARTIAL FLOOR PLAN - WAREHOUSE                     |  |
|----------------------------------------------------|--|
| PARTIAL FLOOR PLAN - WAREHOUSE  SCALE: 1/32*-01-0* |  |
|                                                    |  |