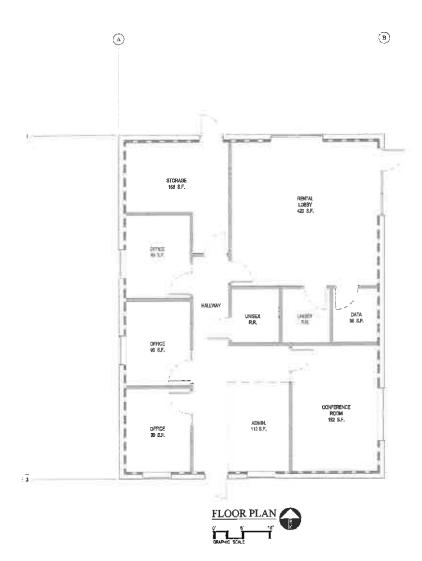

**PROJECT DESCRIPTION:** The applicant proposes to revise the occupancy use and floor plan of an existing (but vacant) 709,083 square foot high-cube industrial warehouse building to allow for a delivery parcel hub facility on 39.42 acres. There is no increase to the building's footprint. The building, as amended, would provide for 258,000 307,000 691,805 square feet of high-cube warehouse area, 8,000 square feet of office area, 1,500 5,400 and 6,050 square feet of break room area (six separate areas). 126 loading/queuing van spaces, and 70 164 indoor van parking spaces.

The proposed amended project would provide for 258,000 307,000 691,805 square feet of high-cube warehouse area, 8,000 square feet of office area, 1,500 5,400 and 6,050 square feet of break room area (six separate areas), 126 loading/queuing van spaces, and 70 164 indoor van parking spaces, accommodating an occupancy of 518 905 928 people (which is exceeds the maximum allowed people in the building as specified in the existing recorded Covenant on the property), resulting in an average intensity of 13 24 people per acre for the entire site, which is consistent with the Compatibility Zone B1-APZ-I average intensity criterion of 25, and B1-APZ-II criterion of 50.

### OCCUPANCY BREAKDOWN

|                                  | APZ I<br>(29.15 AC) |           |           | PZ   <br>,8 AC) | TOTAL     |           |  |
|----------------------------------|---------------------|-----------|-----------|-----------------|-----------|-----------|--|
|                                  | AREA (SF)           | OCCUPANTS | AREA (SF) | OCCUPANTS       | AREA (SF) | OCCUPANTS |  |
| OFFICE                           | -                   | -         | 8,000     | 40              | 9,000     | 40        |  |
| BREAK ROOM                       | 3,150               | 210       | 2,900     | 193             | 8,050     | 403       |  |
| WAREHOUSE<br>(@ 1428 SF /PERSON) | 513 530             | 360       | 178,275   | 125             | 691,805   | 485       |  |
| TOTAL                            | 516,680             | 570       | 189,175   | 358             | 705,855   | 928       |  |