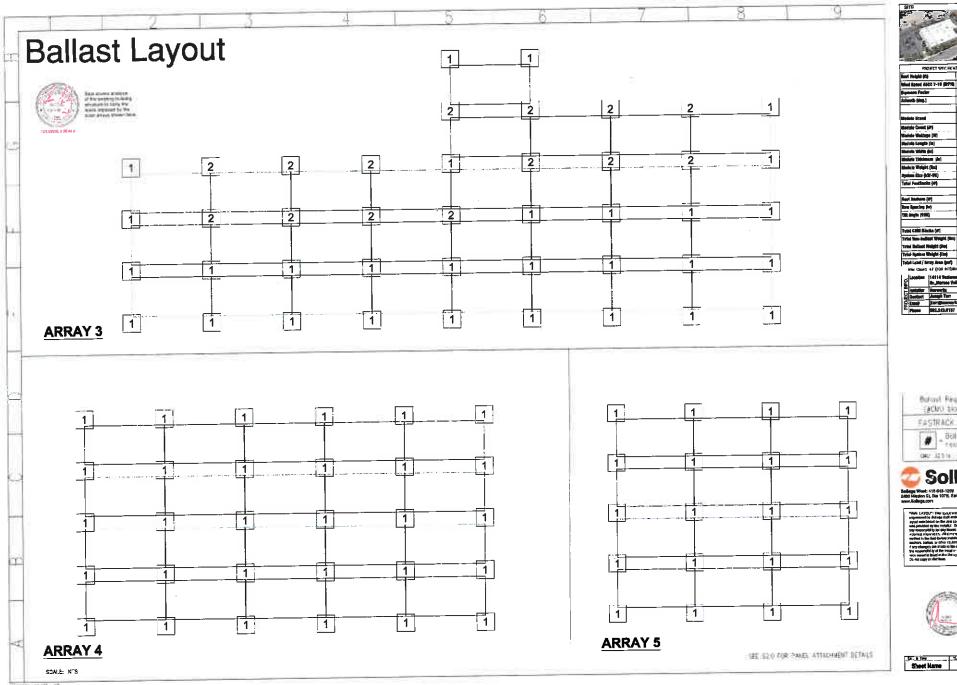

# TI - FREEWAY BUSINESS CENTER

2677 E Alessandro Blvd Riverside, CA 92508

SINGLE ACRE DIAGRAM

20-5910-01

PM: KM

April 20, 2021

1101 Second Ave Ste 100 Seattle, WA 98101 206 962 6500 MG2.com

# TI - FREEWAY BUSINESS CENTER

2677 E Alessandro Blvd Riverside, CA 92508

SINGLE ACRE DIAGRAM

20-5910-01

PM: KM

April 20, 2021

2677 E ALESSANDRO BLVD RIVERSIDE. CA 92608

TENANT IMPROVEMENT FREEWAY BUSINESS CENTER 2677 E ALESSANDRO BLVD RIVERSIDE, CA 92508