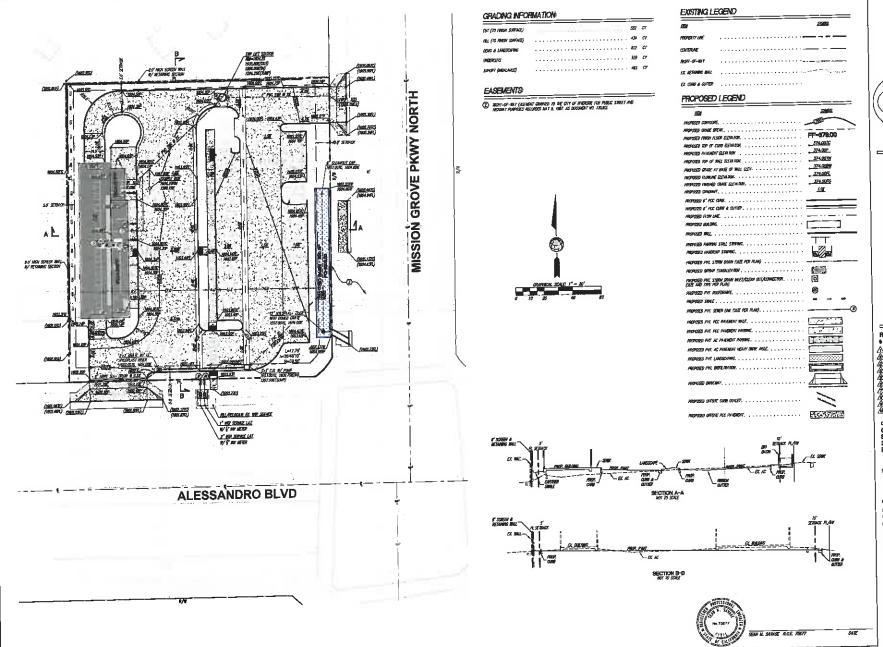

**PROJECT DESCRIPTION:** The applicant proposes to revise the occupancy use and floor plan of an existing (but vacant) 709,083 square foot high-cube industrial warehouse building to allow for a delivery parcel hub facility on 39.42 acres. There is no increase to the building's footprint. The building, as amended, would provide for 258,000 307,000 691,805 square feet of high-cube warehouse area, 8,000 square feet of office area, 1,500 5,400 and 6,050 square feet of break room area (six separate areas). 126 loading/queuing van spaces, and 70 164 indoor van parking spaces.

The proposed amended project would provide for 258,000 307,000 691,805 square feet of high-cube warehouse area, 8,000 square feet of office area, 1,500 5,400 and 6,050 square feet of break room area (six separate areas), 126 loading/queuing van spaces, and 70 164 indoor van parking spaces, accommodating an occupancy of 518 905 928 people (which is exceeds the maximum allowed people in the building as specified in the existing recorded Covenant on the property), resulting in an average intensity of 13 24 people per acre for the entire site, which is consistent with the Compatibility Zone B1-APZ-I average intensity criterion of 25, and B1-APZ-II criterion of 50.

# TI - FREEWAY BUSINESS CENTER

2677 E Alessandro Blvd Riverside, CA 92508 A P R I L 1 9, 2 0 2 1

SITE PLAN

1101 Second Ave Ste 100 Seattle, WA 98101 206 962 6500 MG2.com