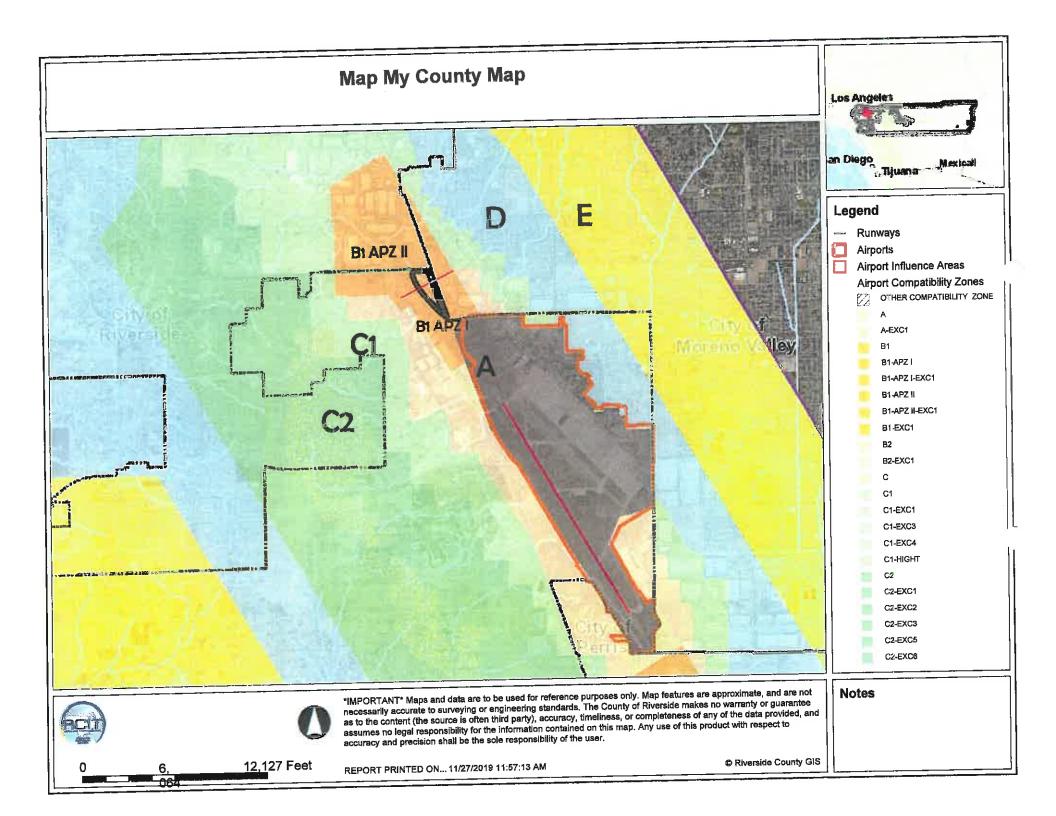

Non-Residential Land Use Intensity: Pursuant to the Airport Land Use Compatibility Plan for the March Air Reserve Base/Inland Port Airport, the site is located within Compatibility Zones B1-APZ-I and APZ-II. Zone B1-APZ-I limits average intensity to 25 people per acre, and APZ-II limits average intensity to 50 people per acre. Approximately 29.15 acres are located within APZ-I and 12.8 acres within APZ-II.

Non-Residential Single-Acre Land Use Intensity: Compatibility Zones B1-APZ-I and APZ-II limit maximum single-acre intensity to 100 people. There are no risk-reduction design bonuses available, as March Air Reserve Base/Inland Port Airport is primarily utilized by large aircraft weighing more than 12,500 pounds.