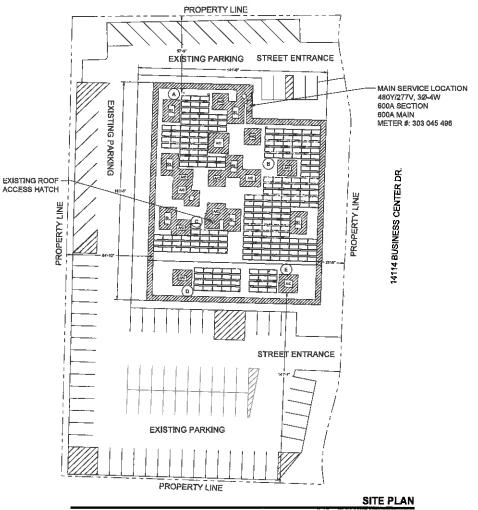

**PROJECT DESCRIPTION:** The applicant proposes to revise the occupancy use and floor plan of an existing (but vacant) 709,083 square foot high-cube industrial warehouse building to allow for a delivery parcel hub facility on 39.42 acres. There is no increase to the building's footprint. The building, as amended, would provide for 258,000 307,000 691,805 square feet of high-cube warehouse area, 8,000 square feet of office area, 1,500 5,400 and 6,050 square feet of break room area (six separate areas). 126 loading/queuing van spaces, and 70 164 indoor van parking spaces.

Non-Residential Land Use Intensity: Pursuant to the Airport Land Use Compatibility Plan for the March Air Reserve Base/Inland Port Airport, the site is located within Compatibility Zones B1-APZ-I and APZ-II. Zone B1-APZ-I limits average intensity to 25 people per acre, and APZ-II limits average intensity to 50 people per acre. Approximately 29.15 acres are located within APZ-I and 12.8 acres within APZ-II.

The proposed amended project would provide for 258,000 307,000 691,805 square feet of high-cube warehouse area, 8,000 square feet of office area, 1,500 5,400 and 6,050 square feet of break room area (six separate areas), 126 loading/queuing van spaces, and 70 164 indoor van parking spaces, accommodating an occupancy of 518 905 928 people (which is exceeds the maximum allowed people in the building as specified in the existing recorded Covenant on the property), resulting in an average intensity of 13 24 people per acre for the entire site, which is consistent with the Compatibility Zone B1-APZ-I average intensity criterion of 25, and B1-APZ-II criterion of 50.