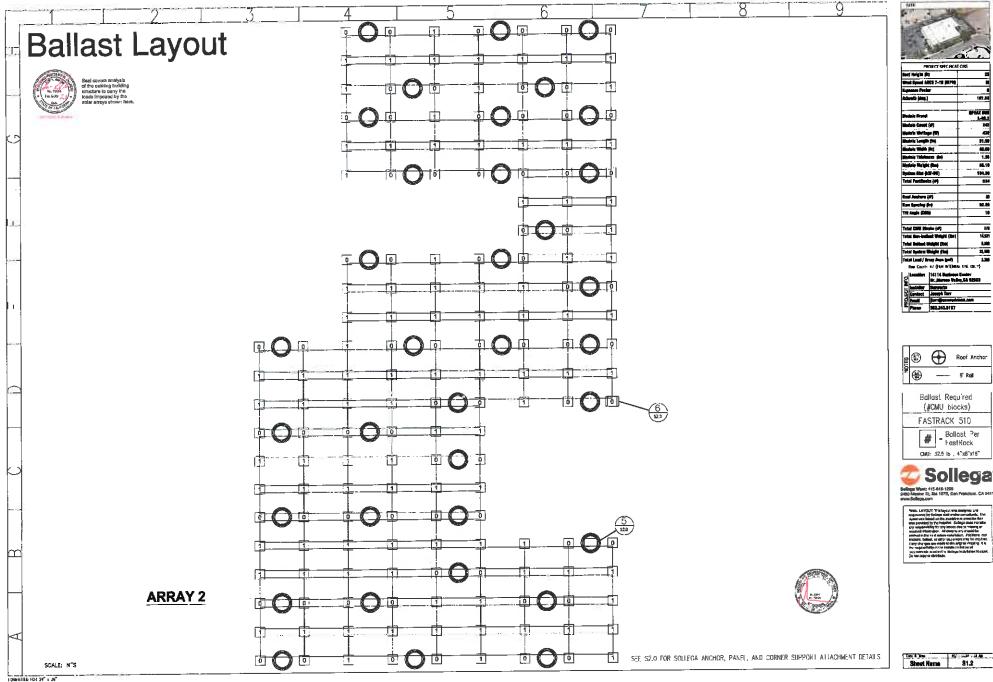

### PARKING BREAKDOWN

| TOTAL ASSOCIATE STALLS (18' x 9')    | 340 |
|--------------------------------------|-----|
| TOTAL ACCESSIBLE PARKING STALLS      | 14  |
| VAN PARKING (EXTERIOR)               | 576 |
| VAN PARKING (INTERIOR)               | 70  |
| TOTAL VAN PARKING STALLS (27' x 11') | 646 |

### OCCUPANCY BREAKDOWN

|                                  | APZ I<br>(29.15 AC) |           |           | PZ   <br>,8 AC) | TOTAL     |           |  |
|----------------------------------|---------------------|-----------|-----------|-----------------|-----------|-----------|--|
|                                  | AREA (SF)           | OCCUPANTS | AREA (SF) | OCCUPANTS       | AREA (SF) | OCCUPANTS |  |
| OFFICE                           | -                   | -         | 8,000     | 40              | 9,000     | 40        |  |
| BREAK ROOM                       | 3,150               | 210       | 2,900     | 193             | 8,050     | 403       |  |
| WAREHOUSE<br>(@ 1428 SF /PERSON) | 513 530             | 360       | 178,275   | 125             | 691,805   | 485       |  |
| TOTAL                            | 516,680             | 570       | 189,175   | 358             | 705,855   | 928       |  |

| AVG. PER ACRE<br>(25 APZI / 50 APZII) | COMPLIES | 19.6 | COMPLIES | 28  |
|---------------------------------------|----------|------|----------|-----|
| MAX SINGLE ACRE<br>OCCUPANTS (100)    | COMPLIES | 100  | COMPLIES | 100 |

Architect contact: Kevin Marx Phone; 206,962.6483 Email: Kevin,Marx@mg2.com

1" = 150'-0"

# TI - FREEWAY BUSINESS CENTER

2677 E Alessandro Blvd Riverside, CA 92508 A P R I L 1 9, 2 0 2 1

SITE PLAN

1101 Second Ave Ste 100 Seattle, WA 98101 206 962 6500 MG2.com