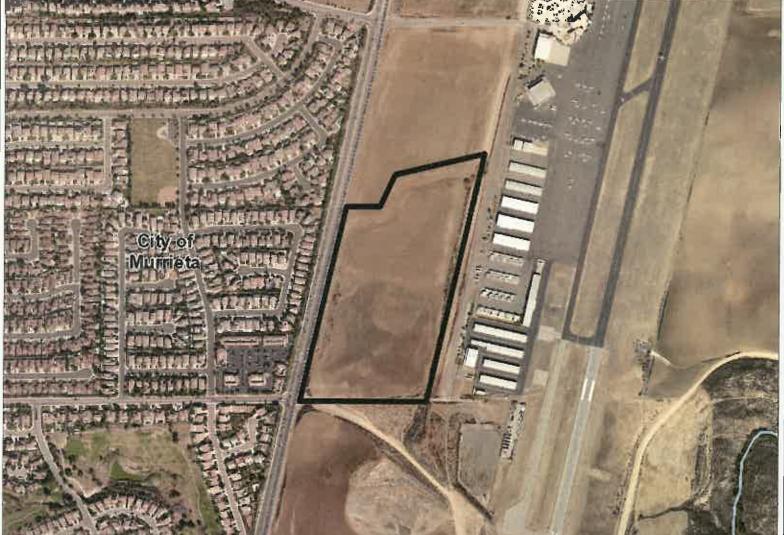

**PROJECT DESCRIPTION:** The applicant proposes to revise the occupancy use and floor plan of an existing (but vacant) 709,083 square foot high-cube industrial warehouse building to allow for a delivery parcel hub facility on 39.42 acres. There is no increase to the building's footprint. The building, as amended, would provide for 258,000 307,000 691,805 square feet of high-cube warehouse area, 8,000 square feet of office area, 1,500 5,400 and 6,050 square feet of break room area (six separate areas). 126 loading/queuing van spaces, and 70 164 indoor van parking spaces.

**PROJECT LOCATION:** The site is located southerly of Alessandro Boulevard, easterly of Interstate 215, westerly of Old 215 Frontage Road, and northerly of Cactus Avenue within the land use jurisdiction of the March Joint Powers Authority, approximately 5,440 feet northwesterly of the northwesterly terminus of Runway 14-32 at March Air Reserve Base.