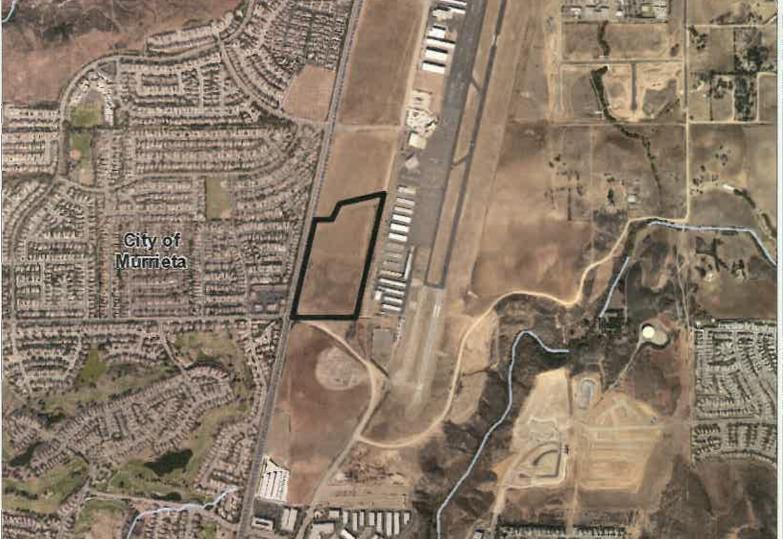

**PROJECT LOCATION:** The site is located southerly of Alessandro Boulevard, easterly of Interstate 215, westerly of Old 215 Frontage Road, and northerly of Cactus Avenue within the land use jurisdiction of the March Joint Powers Authority, approximately 5,440 feet northwesterly of the northwesterly terminus of Runway 14-32 at March Air Reserve Base.