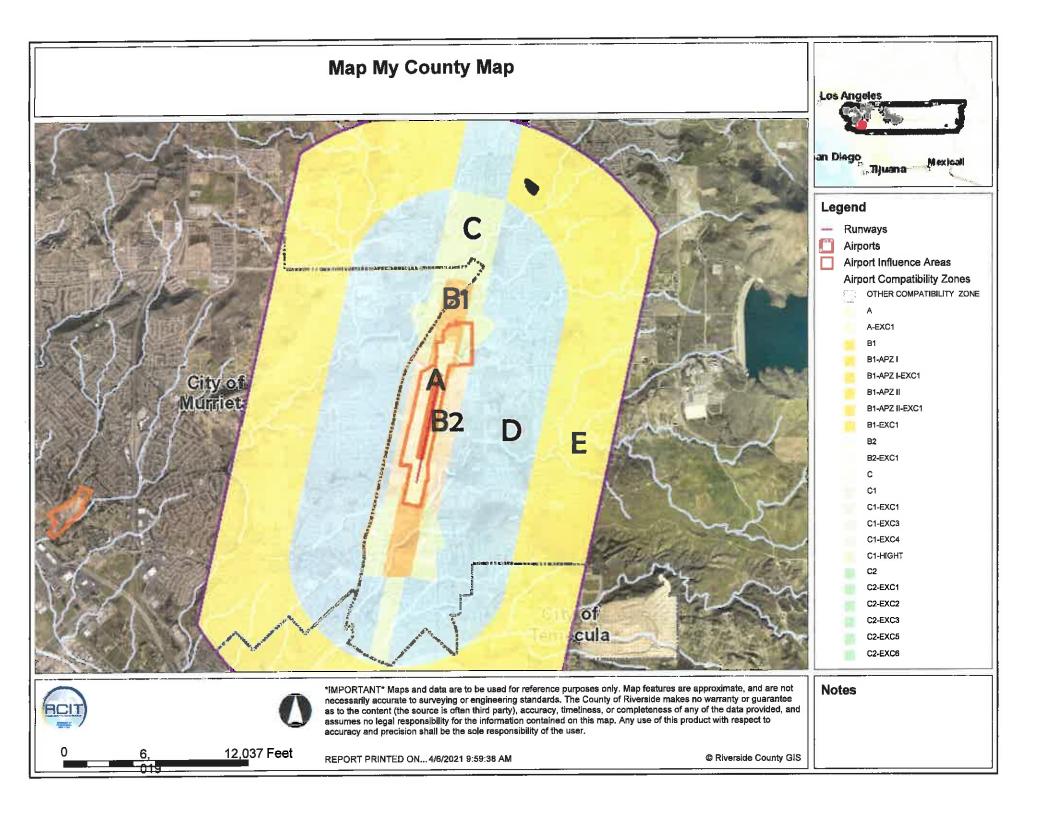

Non-Residential Land Use Intensity: Pursuant to the Airport Land Use Compatibility Plan for the March Air Reserve Base/Inland Port Airport, the site is located within Compatibility Zones B1-APZ-I and APZ-II. Zone B1-APZ-I limits average intensity to 25 people per acre, and APZ-II limits average intensity to 50 people per acre. Approximately 29.15 acres are located within APZ-I and 12.8 acres within APZ-II.

Non-Residential Single-Acre Land Use Intensity: Compatibility Zones B1-APZ-I and APZ-II limit maximum single-acre intensity to 100 people. There are no risk-reduction design bonuses available, as March Air Reserve Base/Inland Port Airport is primarily utilized by large aircraft weighing more than 12,500 pounds.