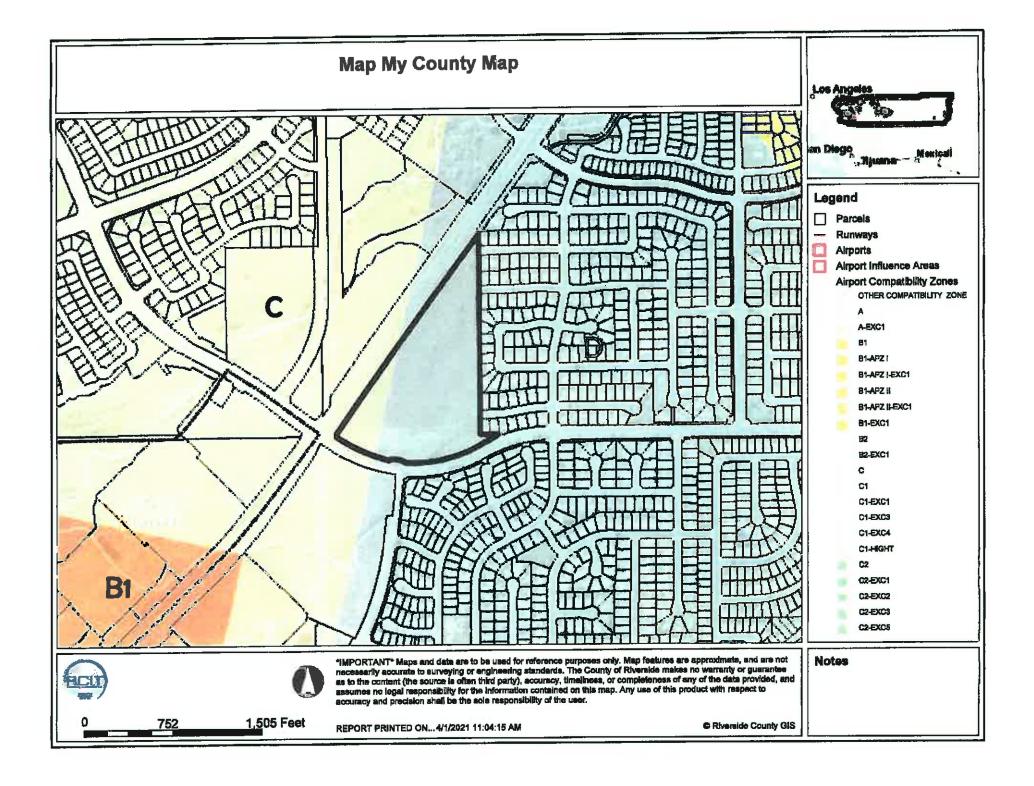

**PROJECT LOCATION:** The site is located southerly of Alessandro Boulevard, easterly of Interstate 215, westerly of Old 215 Frontage Road, and northerly of Cactus Avenue within the land use jurisdiction of the March Joint Powers Authority, approximately 5,440 feet northwesterly of the northwesterly terminus of Runway 14-32 at March Air Reserve Base.

Non-Residential Land Use Intensity: Pursuant to the Airport Land Use Compatibility Plan for the March Air Reserve Base/Inland Port Airport, the site is located within Compatibility Zones B1-APZ-I and APZ-II. Zone B1-APZ-I limits average intensity to 25 people per acre, and APZ-II limits average intensity to 50 people per acre. Approximately 29.15 acres are located within APZ-I and 12.8 acres within APZ-II.