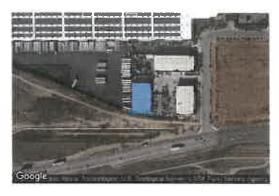

**PROJECT LOCATION:** The site is located southerly of Alessandro Boulevard, easterly of Interstate 215, westerly of Old 215 Frontage Road, and northerly of Cactus Avenue within the land use jurisdiction of the March Joint Powers Authority, approximately 5,440 feet northwesterly of the northwesterly terminus of Runway 14-32 at March Air Reserve Base.

Non-Residential Land Use Intensity: Pursuant to the Airport Land Use Compatibility Plan for the March Air Reserve Base/Inland Port Airport, the site is located within Compatibility Zones B1-APZ-I and APZ-II. Zone B1-APZ-I limits average intensity to 25 people per acre, and APZ-II limits average intensity to 50 people per acre. Approximately 29.15 acres are located within APZ-I and 12.8 acres within APZ-II.