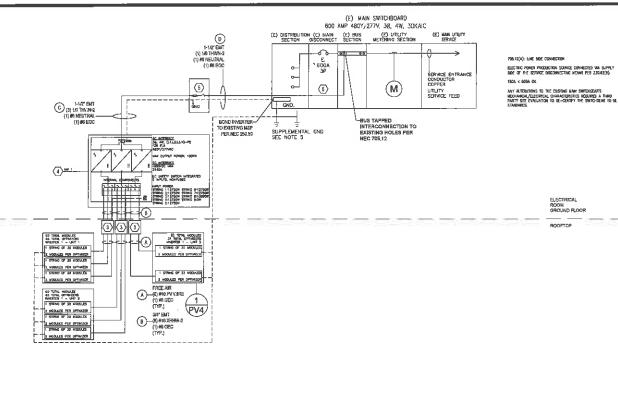

|        |               |
|          |              |                   |        |               |
|          |              |                   |        |               |
|          |              |                   |        |               |
|          |              |                   |        |               |
|          |              |                   |        |               |
|          |              |                   |        |               |
|          |              |                   |        |               |
| $\Delta$ |              |                   |        |               |
| SYST     | EM IMPO:     |                   |        |               |
| TOTAL    | ELEIEN ZI    | E: 8C STC: 102.85 | ICW    |               |

DESCRIPTION:

SITE PLAN





#### **EQUIPMENT NOTES**

PROTOROGING MODULES WICLIDE \$12 AND DISTOROGE NATED MC4
CONNECTIONS FOR MODULE INTERCONNECTION OF MOT REMOVE THE QUICK
CONNECTS, OTHERWISE THE MODILE MARRANTY AND THE UL USTING TRILL BE
IMMURRANTED.

THE RANCH BARE COPPER CHOUND WILL BE USED AS ECAPAURI CARGINO FOR THE RANCHAL DES MODULE CHOUNDER METHODS FOR MANUFACTURERS BETALLATION REQUIREMENTS. THE MODULE EQUIPMENT CHOUND SHALL TERMANDE AT THE WATERS CHINET.

MERTER AND SE MEN THE ALT THE PER COPPE SELLING STOTAL AND THE PER CONTROL THE

PER NEC EXILAYE), A SHALE ROW, PIPE OR PLATE ELECTRONE SHALL BE

SYPPLANTING OF AN AUGMENTAL ILLETTION OF THE STREETS IN A
DESTROAT, FA SHALE ROW, POPE OR PLATE EXHAUST SHALL BLEETHOUGH SHALL B

SOLVERDICE FORENEESS MET HAPPY SHAPEONIX CSC: 880.12 CHEPOWNT.

MINESTERS SHAPEO