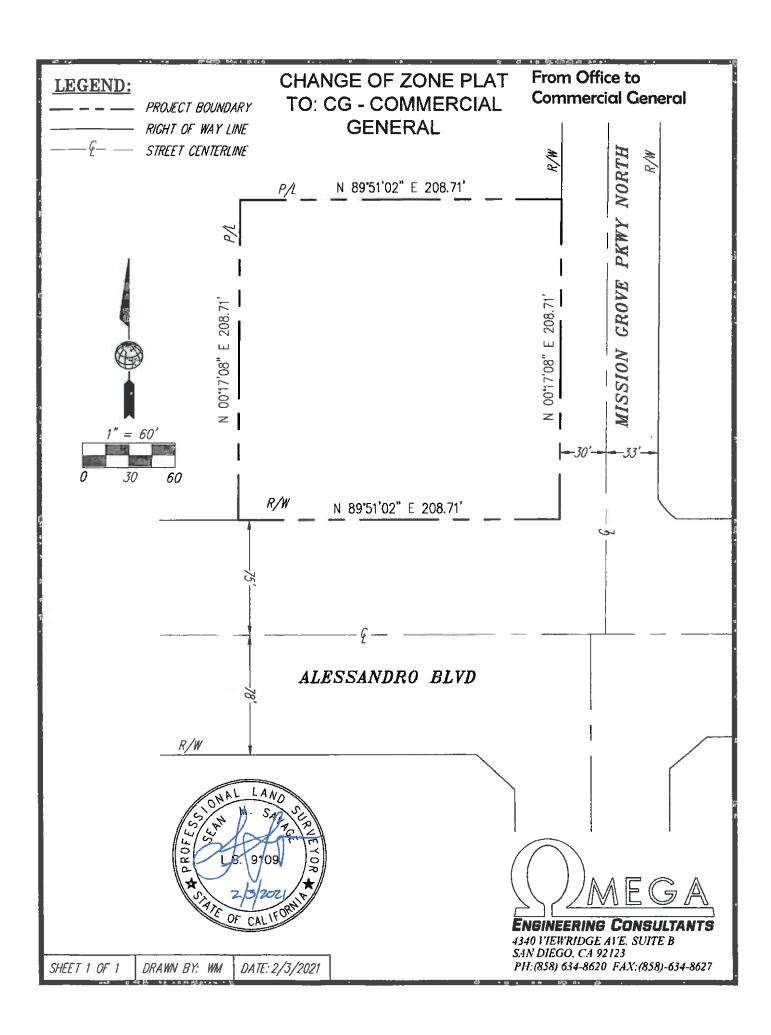

On April 9, 2015, the Commission found the original project (ZAP1107MA14) consisting of 694,083 square feet of high-cube logistics warehouse, 12,000 square feet of first floor office area, and 3,000 square feet of second floor office mezzanine consistent with the March ALUCP. (That project also involved a General Plan Amendment and a Change of Zone.)