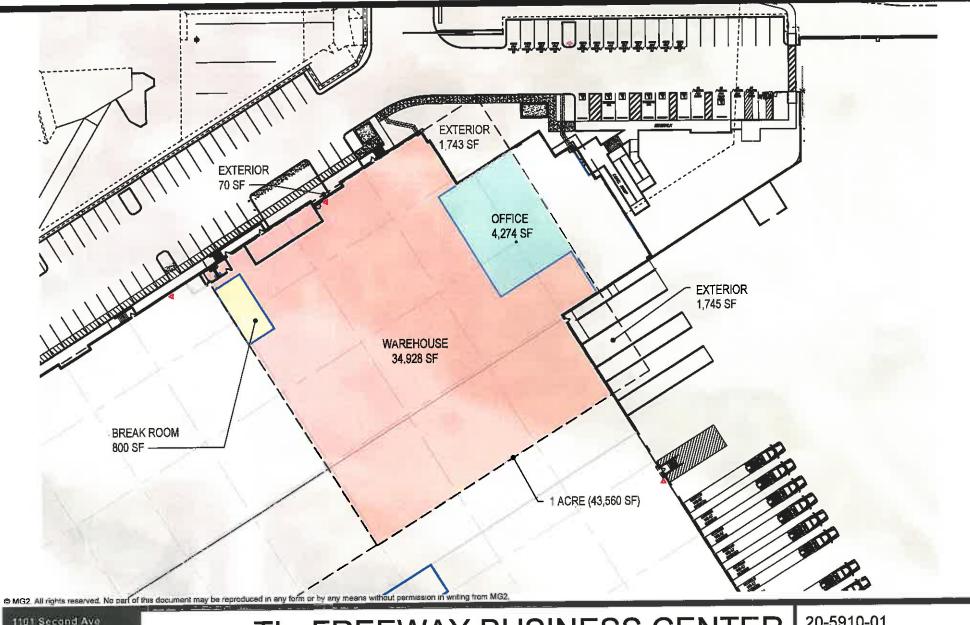

The proposed amended project would provide for 258,000 307,000 691,805 square feet of high-cube warehouse area, 8,000 square feet of office area, 1,500 5,400 and 6,050 square feet of break room area (six separate areas), 126 loading/queuing van spaces, and 70 164 indoor van parking spaces, accommodating an occupancy of 518 905 928 people (which is exceeds the maximum allowed people in the building as specified in the existing recorded Covenant on the property), resulting in an average intensity of 13 24 people per acre for the entire site, which is consistent with the Compatibility Zone B1-APZ-I average intensity criterion of 25, and B1-APZ-II criterion of 50.

A breakdown of use by Compatibility Zone indicates that Zone B1-APZ-I includes 166,325 166,325 166,325 166,325 166,325 166,325 166,325 166,325 166,325 166,325 166,325 166,325 166,325 166,325 166,325 166,325 166,325 166,325 166,325 166,325 166,325 166,325 166,325 166,325 166,325 166,325 166,325 166,325 166,325 166,325 166,325 166,325 166,325 166,325 166,325 166,325 166,325 166,325 166,325 166,325 166,325 166,325 166,325 166,325 166,325 166,325 166,325 166,325 166,325 166,325 166,325 166,325 166,325 166,325 166,325 166,325 166,325 166,325 166,325 166,325 166,325 166,325 166,325 166,325 166,325 166,325 166,325 166,325 166,325 166,325 166,325 166,325 166,325 166,325 166,325 166,325 166,325 166,325 166,325 166,325 166,325 166,325 166,325 166,325 166,325 166,325 166,325 166,325 166,325 166,325 166,325 166,325 166,325 166,325 166,325 166,325 166,325 166,325 166,325 166,325 166,325 166,325 166,325 166,325 166,325 166,325 166,325 166,325 166,325 166,325 166,325 166,325 166,325 166,325 166,325 166,325 166,325 166,325 166,325 166,325 166,325 166,325 166,325 166,325 166,325 166,325 166,325 166,325 166,325 166,325 166,325 166,325 166,325 166,325 166,325 166,325 166,325 166,325 166,325 166,325 166,325 166,325 166,325 166,325 166,325 166,325 166,325 166,325 166,325 166,325 166,325 166,325 166,325 166,325 166,325 166,325 166,325 166,325 166,325 166,325 166,325 166,325 166,325 166,325 166,325 166,325 166,325 166,325 166,325 166,325 166,325 166,325 166,325 166,325 166,325 166,325 166,325 166,325 166,325 166,325 166,325 166,325 166,325 166,325 166,325 166,325 166,325 166,325 166,325 166,325 166,325 166,325 166,325 166,325 166,325 166,325 166,325 166,325 166,325 166,325 166,325 166,325 166,325 166,325 166,325 166,325 166,325 166,325 166,325 166,325 166,325 166,325 166,325 166,325 166,325 166,325 166,325 166,325 166,325 166,325 166,325 166,325 166,325 166,325 166,325 166,325 166,325 166,325 166,325 166,325 166,325 166,325 166,325 166,325 166,325 166,325 166,325 166,325 166,325 166,325 166,325 166,325 166,325 166,325 166,325 166,325

Zone B1-APZ-II includes 91,675 140,675 178,275 square feet of high-cube warehouse area, 8,000 square feet of office area, 1,500 5,400 and 2,900 square feet of break room area, and 18 loading/queuing van spaces 223 517 accommodating 358 people, resulting in an average intensity of 17 40 28 people per acre for the portion of the site located in Zone B1-APZ-II, which is consistent with the Compatibility Zone B1-APZ-II average acre intensity criterion of 50.

Based on the site plan provided and the occupancies as previously noted, the maximum single-acre intensity in APZ-I includes 42,510 square feet of high-cube warehouse area and 1,050 square feet of break room area, 52 56 indoor van parking spaces for a total occupancy of 52 56 100 people, which is consistent with the Compatibility Zone B1-APZ-I single acre intensity criterion of 100.

Based on the site plan provided and the occupancies as previously noted, the maximum single-acre intensity in APZ-II includes a 1,500 5,400 42,510 square feet of high-cube warehouse area and 1,050 square feet of break room area, 24,800 24,579 (previously unidentified floor area) for a total occupancy of 100 377 100 people, which is consistent with the Compatibility Zone B1-APZ-I