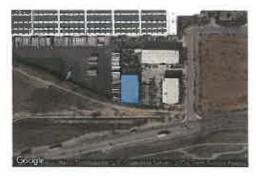

**PROJECT LOCATION:** The site is located southerly of Alessandro Boulevard, easterly of Interstate 215, westerly of Old 215 Frontage Road, and northerly of Cactus Avenue within the land use jurisdiction of the March Joint Powers Authority, approximately 5,440 feet northwesterly of the northwesterly terminus of Runway 14-32 at March Air Reserve Base.

Non-Residential Land Use Intensity: Pursuant to the Airport Land Use Compatibility Plan for the March Air Reserve Base/Inland Port Airport, the site is located within Compatibility Zones B1-APZ-I and APZ-II. Zone B1-APZ-I limits average intensity to 25 people per acre, and APZ-II limits average intensity to 50 people per acre. Approximately 29.15 acres are located within APZ-I and 12.8 acres within APZ-II.