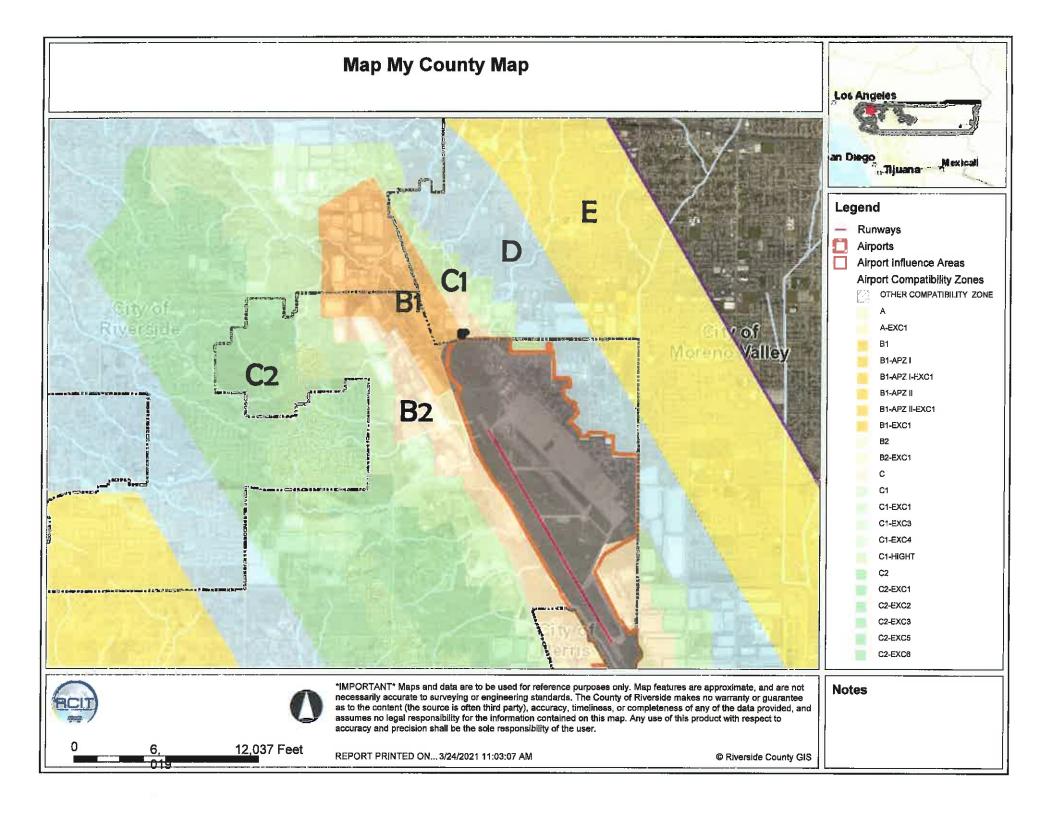

Non-Residential Land Use Intensity: Pursuant to the Airport Land Use Compatibility Plan for the March Air Reserve Base/Inland Port Airport, the site is located within Compatibility Zones B1-APZ-I and APZ-II. Zone B1-APZ-I limits average intensity to 25 people per acre, and APZ-II limits average intensity to 50 people per acre. Approximately 29.15 acres are located within APZ-I and 12.8 acres within APZ-II.

Non-Residential Single-Acre Land Use Intensity: Compatibility Zones B1-APZ-I and APZ-II limit maximum single-acre intensity to 100 people. There are no risk-reduction design bonuses available, as March Air Reserve Base/Inland Port Airport is primarily utilized by large aircraft weighing more than 12,500 pounds.