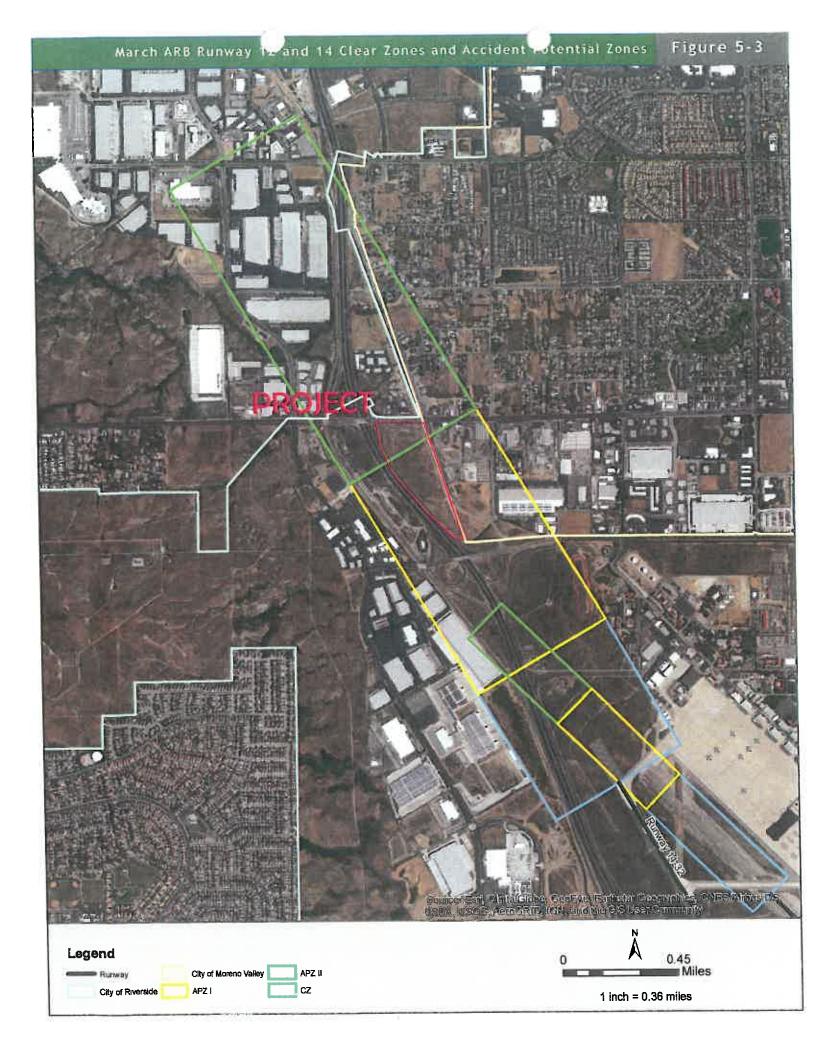

**PROJECT LOCATION:** The site is located southerly of Alessandro Boulevard, easterly of Interstate 215, westerly of Old 215 Frontage Road, and northerly of Cactus Avenue within the land use jurisdiction of the March Joint Powers Authority, approximately 5,440 feet northwesterly of the northwesterly terminus of Runway 14-32 at March Air Reserve Base.

Non-Residential Land Use Intensity: Pursuant to the Airport Land Use Compatibility Plan for the March Air Reserve Base/Inland Port Airport, the site is located within Compatibility Zones B1-APZ-I and APZ-II. Zone B1-APZ-I limits average intensity to 25 people per acre, and APZ-II limits average intensity to 50 people per acre. Approximately 29.15 acres are located within APZ-I and 12.8 acres within APZ-II.

Non-Residential Single-Acre Land Use Intensity: Compatibility Zones B1-APZ-I and APZ-II limit maximum single-acre intensity to 100 people. There are no risk-reduction design bonuses available, as March Air Reserve Base/Inland Port Airport is primarily utilized by large aircraft weighing more than 12,500 pounds.

The 2018 Airport Installation Compatible Use Zones (AICUZ) study identifies the project site as located within Accident Potential Zones I and II (APZ-I and APZ-II). Appendix A of the AICUZ provides Land Use Compatibility Tables for the APZs, which cite "warehousing" as permitted uses in APZ-I and APZ-II (and prohibited use in the Clear Zone [CZ]). The AICUZ does not explicitly identify a delivery parcel hub use.