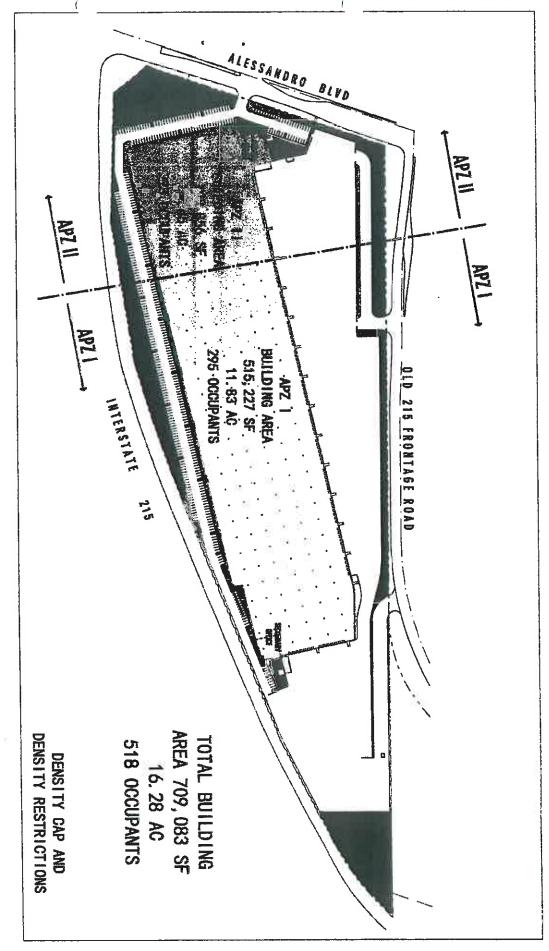

**PROJECT DESCRIPTION:** The applicant proposes to revise the occupancy use and floor plan of an existing (but vacant) 709,083 square foot high-cube industrial warehouse building to allow for a delivery parcel hub facility on 39.42 acres. There is no increase to the building's footprint. The building, as amended, would provide for 258,000 307,000 691,805 square feet of high-cube warehouse area, 8,000 square feet of office area, 1,500 5,400 and 6,050 square feet of break room area (six separate areas). 126 loading/queuing van spaces, and 70 164 indoor van parking spaces.

**PROJECT LOCATION:** The site is located southerly of Alessandro Boulevard, easterly of Interstate 215, westerly of Old 215 Frontage Road, and northerly of Cactus Avenue within the land use jurisdiction of the March Joint Powers Authority, approximately 5,440 feet northwesterly of the northwesterly terminus of Runway 14-32 at March Air Reserve Base.

The proposed amended project would provide for 258,000 307,000 691,805 square feet of high-cube warehouse area, 8,000 square feet of office area, 1,500 5,400 and 6,050 square feet of break room area (six separate areas), 126 loading/queuing van spaces, and 70 164 indoor van parking spaces, accommodating an occupancy of 518 905 928 people (which is exceeds the maximum allowed people in the building as specified in the existing recorded Covenant on the property), resulting in an average intensity of 13 24 people per acre for the entire site, which is consistent with the Compatibility Zone B1-APZ-I average intensity criterion of 25, and B1-APZ-II criterion of 50.