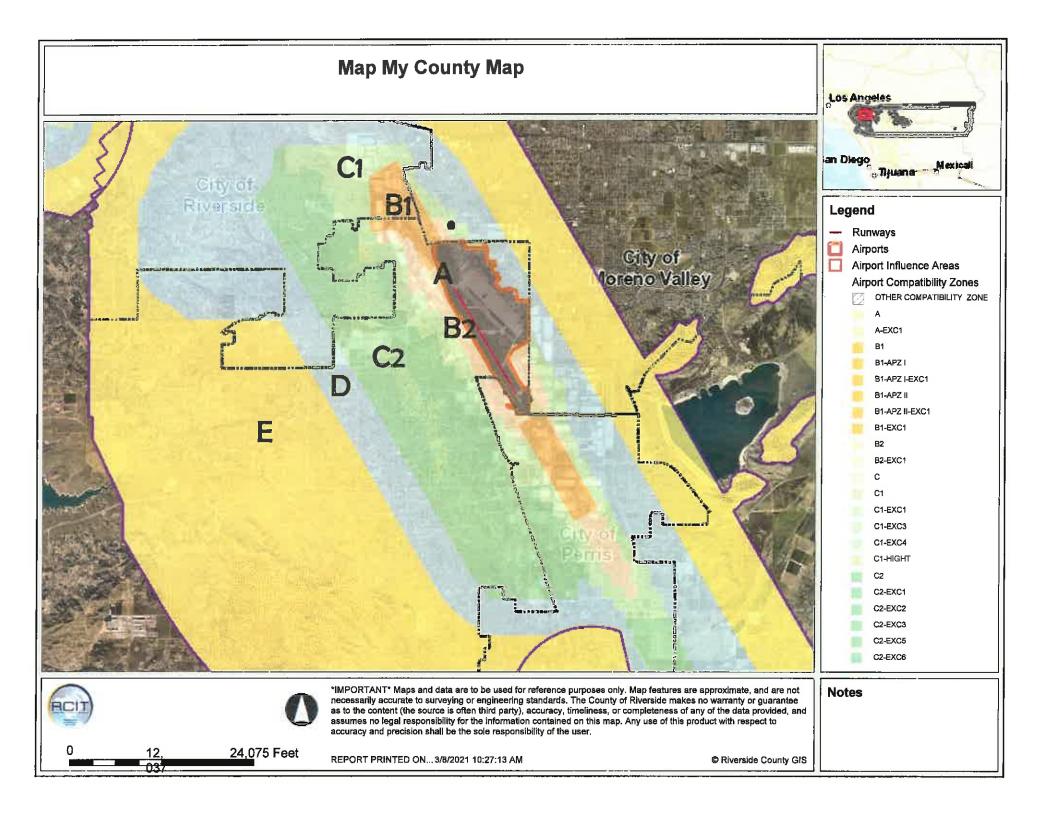

**PROJECT LOCATION:** The site is located southerly of Alessandro Boulevard, easterly of Interstate 215, westerly of Old 215 Frontage Road, and northerly of Cactus Avenue within the land use jurisdiction of the March Joint Powers Authority, approximately 5,440 feet northwesterly of the northwesterly terminus of Runway 14-32 at March Air Reserve Base.

Non-Residential Land Use Intensity: Pursuant to the Airport Land Use Compatibility Plan for the March Air Reserve Base/Inland Port Airport, the site is located within Compatibility Zones B1-APZ-I and APZ-II. Zone B1-APZ-I limits average intensity to 25 people per acre, and APZ-II limits average intensity to 50 people per acre. Approximately 29.15 acres are located within APZ-I and 12.8 acres within APZ-II.