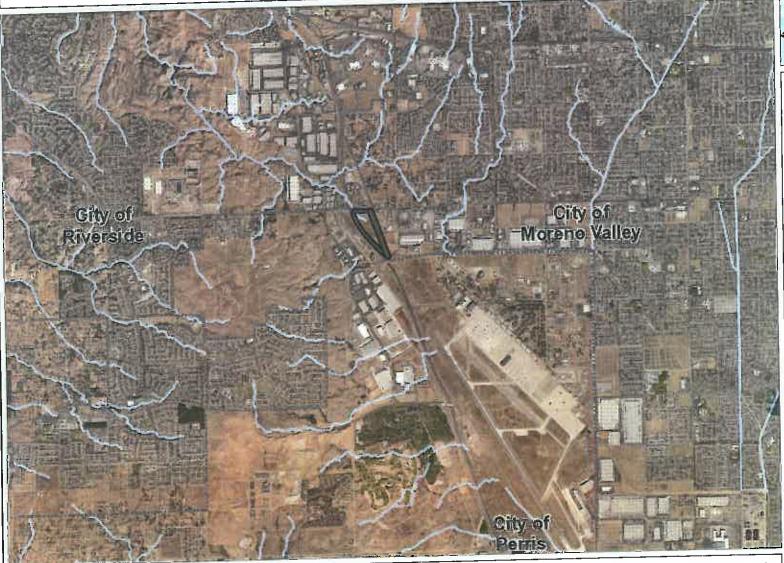

**PROJECT LOCATION:** The site is located southerly of Alessandro Boulevard, easterly of Interstate 215, westerly of Old 215 Frontage Road, and northerly of Cactus Avenue within the land use jurisdiction of the March Joint Powers Authority, approximately 5,440 feet northwesterly of the northwesterly terminus of Runway 14-32 at March Air Reserve Base.

Non-Residential Land Use Intensity: Pursuant to the Airport Land Use Compatibility Plan for the March Air Reserve Base/Inland Port Airport, the site is located within Compatibility Zones B1-APZ-I and APZ-II. Zone B1-APZ-I limits average intensity to 25 people per acre, and APZ-II limits average intensity to 50 people per acre. Approximately 29.15 acres are located within APZ-I and 12.8 acres within APZ-II.