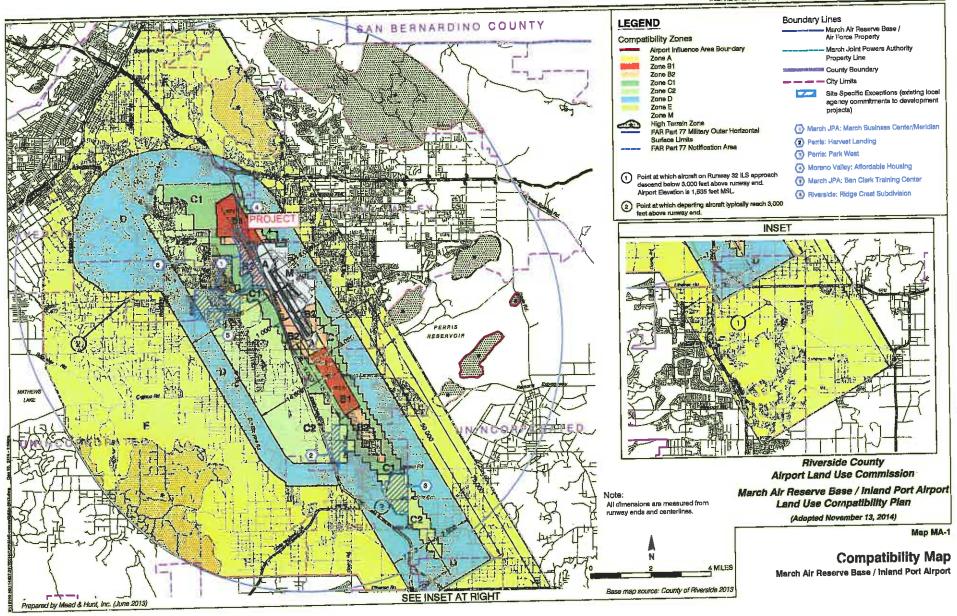

Compatibility Plan (March ALUCP)

Airport Influence Area: March Air Reserve Base

Land Use Policy: Compatibility Zones B1-APZ-I, B1-APZ-II

Noise Levels: 65-75 CNEL

MAJOR ISSUES: At the March 11, 2021, meeting, several new documents were submitted to the Commission. A detailed discussion of these documents is included in the staff report. Firstly, a multiple scenario intensity summary table was provided to the Commission by ALUC staff. The table identified several different scenarios on how to calculate the building's intensity for the Commission to consider in its decision-making process. Secondly, the applicant provided at the meeting a new floor plan increasing the breakroom area from 1,500 square feet to 6,500 square feet. The applicant also provided an occupancy survey study from an existing similar facility, with the intentions on applying the study's occupancies numbers for the proposed 6,500 square foot breakroom area, in lieu of using the Building Code to calculate the breakroom occupancy. This floor plan was subsequently redesigned later and replaced with a 5,400 square foot breakroom area. Lastly, the Air Force provided email comments dated March 9, 2021, expressing concerns with the enforceability of the Covenant, and requested the project be continued so they can review the Covenant further.

**PROJECT LOCATION:** The site is located southerly of Alessandro Boulevard, easterly of Interstate 215, westerly of Old 215 Frontage Road, and northerly of Cactus Avenue within the land use jurisdiction of the March Joint Powers Authority, approximately 5,440 feet northwesterly of the northwesterly terminus of Runway 14-32 at March Air Reserve Base.

Non-Residential Land Use Intensity: Pursuant to the Airport Land Use Compatibility Plan for the March Air Reserve Base/Inland Port Airport, the site is located within Compatibility Zones B1-APZ-I and APZ-II. Zone B1-APZ-I limits average intensity to 25 people per acre, and APZ-II limits average intensity to 50 people per acre. Approximately 29.15 acres are located within APZ-I and 12.8 acres within APZ-II.