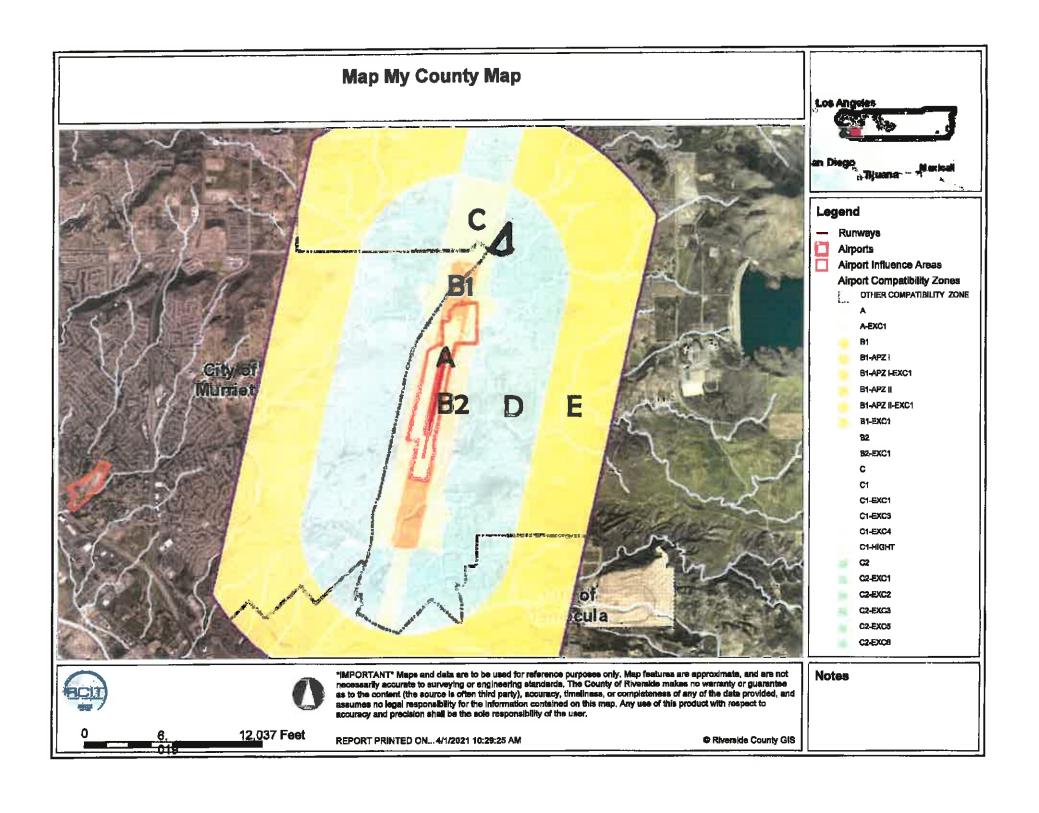

**PROJECT LOCATION:** The site is located southerly of Alessandro Boulevard, easterly of Interstate 215, westerly of Old 215 Frontage Road, and northerly of Cactus Avenue within the land use jurisdiction of the March Joint Powers Authority, approximately 5,440 feet northwesterly of the northwesterly terminus of Runway 14-32 at March Air Reserve Base.

Non-Residential Land Use Intensity: Pursuant to the Airport Land Use Compatibility Plan for the March Air Reserve Base/Inland Port Airport, the site is located within Compatibility Zones B1-APZ-I and APZ-II. Zone B1-APZ-I limits average intensity to 25 people per acre, and APZ-II limits average intensity to 50 people per acre. Approximately 29.15 acres are located within APZ-I and 12.8 acres within APZ-II.

Non-Residential Single-Acre Land Use Intensity: Compatibility Zones B1-APZ-I and APZ-II limit maximum single-acre intensity to 100 people. There are no risk-reduction design bonuses available, as March Air Reserve Base/Inland Port Airport is primarily utilized by large aircraft weighing more than 12,500 pounds.

The 2018 Airport Installation Compatible Use Zones (AICUZ) study identifies the project site as located within Accident Potential Zones I and II (APZ-I and APZ-II). Appendix A of the AICUZ provides Land Use Compatibility Tables for the APZs, which cite "warehousing" as permitted uses in APZ-I and APZ-II (and prohibited use in the Clear Zone [CZ]). The AICUZ does not explicitly identify a delivery parcel hub use.