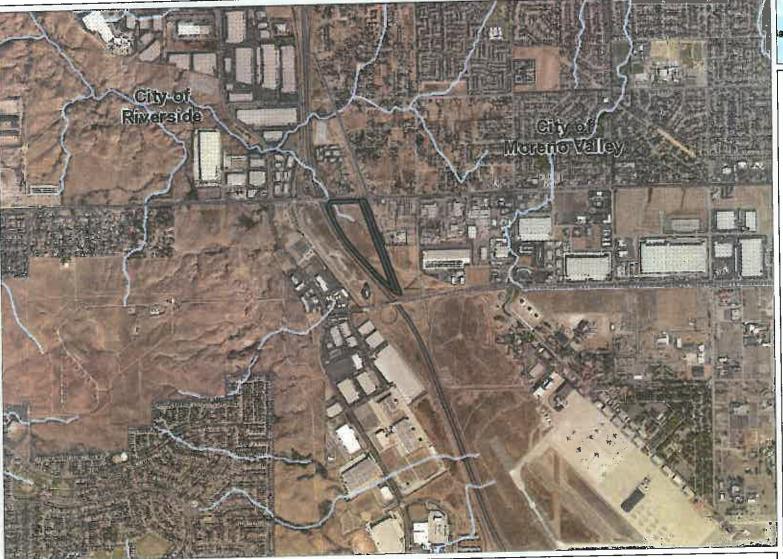

**PROJECT LOCATION:** The site is located southerly of Alessandro Boulevard, easterly of Interstate 215, westerly of Old 215 Frontage Road, and northerly of Cactus Avenue within the land use jurisdiction of the March Joint Powers Authority, approximately 5,440 feet northwesterly of the northwesterly terminus of Runway 14-32 at March Air Reserve Base.

Non-Residential Land Use Intensity: Pursuant to the Airport Land Use Compatibility Plan for the March Air Reserve Base/Inland Port Airport, the site is located within Compatibility Zones B1-APZ-I and APZ-II. Zone B1-APZ-I limits average intensity to 25 people per acre, and APZ-II limits average intensity to 50 people per acre. Approximately 29.15 acres are located within APZ-I and 12.8 acres within APZ-II.