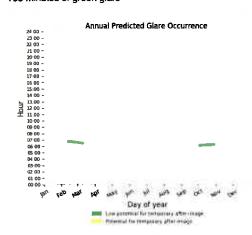

| 1 |
| 1-ATCT 0 0                                                                                                            | 1 |

## Flight Path: C/KC Rwy 14 Base

0 minutes of yellow glare 0 minutes of green glare

# Flight Path: C/KC Rwy 14 Crosswind

0 minutes of yellow glare 0 minutes of green glare

# Flight Path: C/KC Rwy 14 Downwind

0 minutes of yellow glare 0 minutes of green glare

### Flight Path: C/KC Rwy 14 Final

0 minutes of yellow glare0 minutes of green glare

#### Flight Path: C/KC Rwy 14 Upwind

0 minutes of yellow glare 0 minutes of green glare

#### Flight Path: C/KC Rwy 32 Base

0 minutes of yellow glare 0 minutes of green glare

#### Flight Path: C/KC Rwy 32 Crosswind

0 minutes of yellow glare 168 minutes of green glare







## Flight Path: C/KC Rwy 32 Downwind

0 minutes of yellow glare 0 minutes of green glare

# Flight Path: C/KC Rwy 32 Final

0 minutes of yellow glare 0 minutes of green glare

### Flight Path: C/KC Rwy 32 Upwind

0 minutes of yellow glare 799 minutes of green glare







#### Flight Path: GA Rwy 12 Base

0 minutes of yellow glare 0 minutes of green glare

## Flight Path: GA Rwy 12 Crosswind

0 minutes of yellow glare 0 minutes of green glare

### Flight Path: GA Rwy 12 Downwind

0 minutes of yellow glare 0 minutes of green glare

#### Flight Path: GA Rwy 12 Final

0 minutes of yellow glare 0 minutes of green glare

## Flight Path: GA Rwy 14 Base

0 minutes of yellow glare 0 minutes of green glare

### Flight Path: GA Rwy 14 Crosswind

0 minutes of yellow glare 0 minutes of green gla