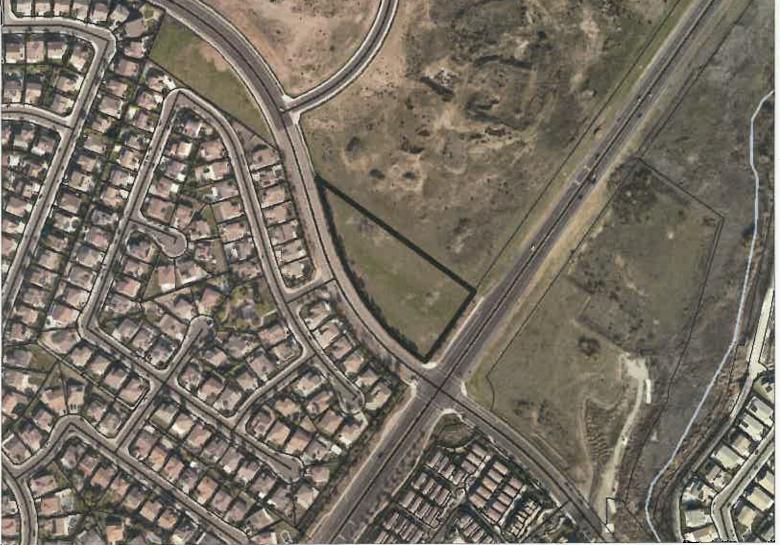

**PROJECT LOCATION:** The site is located southerly of Alessandro Boulevard, easterly of Interstate 215, westerly of Old 215 Frontage Road, and northerly of Cactus Avenue within the land use jurisdiction of the March Joint Powers Authority, approximately 5,440 feet northwesterly of the northwesterly terminus of Runway 14-32 at March Air Reserve Base.

Non-Residential Single-Acre Land Use Intensity: Compatibility Zones B1-APZ-I and APZ-II limit maximum single-acre intensity to 100 people. There are no risk-reduction design bonuses available, as March Air Reserve Base/Inland Port Airport is primarily utilized by large aircraft weighing more than 12,500 pounds.

Based on the site plan provided and the occupancies as previously noted, the maximum single-acre intensity in APZ-I includes 42,510 square feet of high-cube warehouse area and 1,050 square feet of break room area, 52 56 indoor van parking spaces for a total occupancy of 52 56 100 people, which is consistent with the Compatibility Zone B1-APZ-I single acre intensity criterion of 100.

Based on the site plan provided and the occupancies as previously noted, the maximum single-acre intensity in APZ-II includes a 1,500 5,400 42,510 square feet of high-cube warehouse area and 1,050 square feet of break room area, 24,800 24,579 (previously unidentified floor area) for a total occupancy of 100 377 100 people, which is consistent with the Compatibility Zone B1-APZ-I