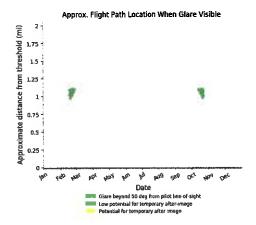

In order to address this issue, the applicant has executed and recorded a Covenant on the title of the property, restricting actual occupancy of the building to a maximum of 25 people in any given acre in APZ-I, and a maximum of 50 people in any given acre in APZ-II. Operation in compliance with this covenant will be necessary to satisfy Air Force and March Joint Powers Authority concerns. regarding project intensity.