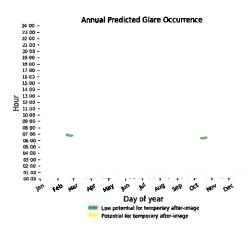

In order to address this issue, the applicant has executed and recorded a Covenant on the title of the property, restricting actual occupancy of the building to a maximum of 25 people in any given acre in APZ-I, and a maximum of 50 people in any given acre in APZ-II. Operation in compliance with this covenant will be necessary to satisfy Air Force and March Joint Powers Authority concerns. regarding project intensity.