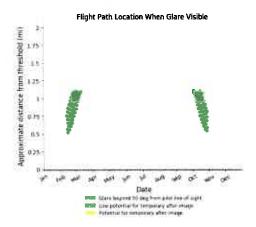

| 1 |
| 1-ATCT 0 0                                                                                                            | 1 |

## Flight Path: C/KC Rwy 14 Base

0 minutes of yellow glare 0 minutes of green glare

# Flight Path: C/KC Rwy 14 Crosswind

0 minutes of yellow glare 0 minutes of green glare

# Flight Path: C/KC Rwy 14 Downwind

0 minutes of yellow glare 0 minutes of green glare

### Flight Path: C/KC Rwy 14 Final

0 minutes of yellow glare0 minutes of green glare

#### Flight Path: C/KC Rwy 14 Upwind

0 minutes of yellow glare 0 minutes of green glare

#### Flight Path: C/KC Rwy 32 Base

0 minutes of yellow glare 0 minutes of green glare

#### Flight Path: C/KC Rwy 32 Crosswind

0 minutes of yellow glare 168 minutes of green glare







## Flight Path: C/KC Rwy 32 Downwind

0 minutes of yellow glare 0 minutes of green glare

# Flight Path: C/KC Rwy 32 Final

0 minutes of yellow glare 0 minutes of green glare

### Flight Path: C/KC Rwy 32 Upwind

0 minutes of yellow glare 799 minutes of green glare







#### Flight Path: GA Rwy 12 Base

0 minutes of yellow glare 0 minutes of green glare

## Flight Path: GA Rwy 12 Crosswind

0 minutes of yellow glare 0 minutes of green glare

### Flight Path: GA Rwy 12 Downwind

0 minutes of yellow glare 0 minutes of green glare

#### Flight Path: GA Rwy 12 Final

0 minutes of yellow glare 0 minutes of green glare

## Flight Path: GA Rwy 14 Base

0 minutes of yellow glare 0 minutes of green glare

### Flight Path: GA Rwy 14 Crosswind

0 minutes of yellow glare 0 minutes of green glare