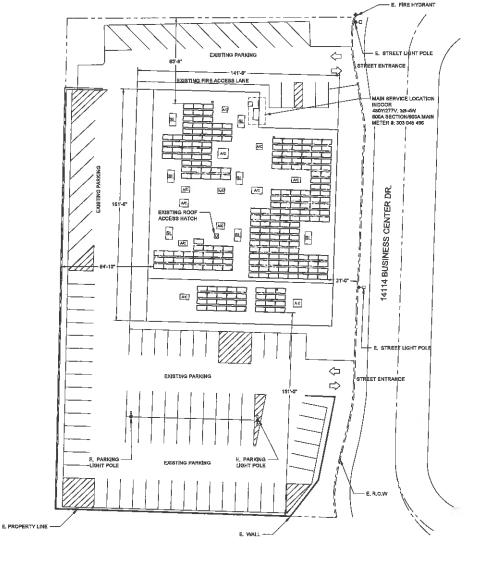

**PROJECT DESCRIPTION:** The applicant proposes to revise the occupancy use and floor plan of an existing (but vacant) 709,083 square foot high-cube industrial warehouse building to allow for a delivery parcel hub facility on 39.42 acres. There is no increase to the building's footprint. The building, as amended, would provide for 258,000 307,000 691,805 square feet of high-cube warehouse area, 8,000 square feet of office area, 1,500 5,400 and 6,050 square feet of break room area (six separate areas). 126 loading/queuing van spaces, and 70 164 indoor van parking spaces.

Non-Residential Land Use Intensity: Pursuant to the Airport Land Use Compatibility Plan for the March Air Reserve Base/Inland Port Airport, the site is located within Compatibility Zones B1-APZ-I and APZ-II. Zone B1-APZ-I limits average intensity to 25 people per acre, and APZ-II limits average intensity to 50 people per acre. Approximately 29.15 acres are located within APZ-I and 12.8 acres within APZ-II.

The proposed amended project would provide for 258,000 307,000 691,805 square feet of high-cube warehouse area, 8,000 square feet of office area, 1,500 5,400 and 6,050 square feet of break room area (six separate areas), 126 loading/queuing van spaces, and 70 164 indoor van parking spaces, accommodating an occupancy of 518 905 928 people (which is exceeds the maximum allowed people in the building as specified in the existing recorded Covenant on the property), resulting in an average intensity of 13 24 people per acre for the entire site, which is consistent with the Compatibility Zone B1-APZ-I average intensity criterion of 25, and B1-APZ-II criterion of 50.