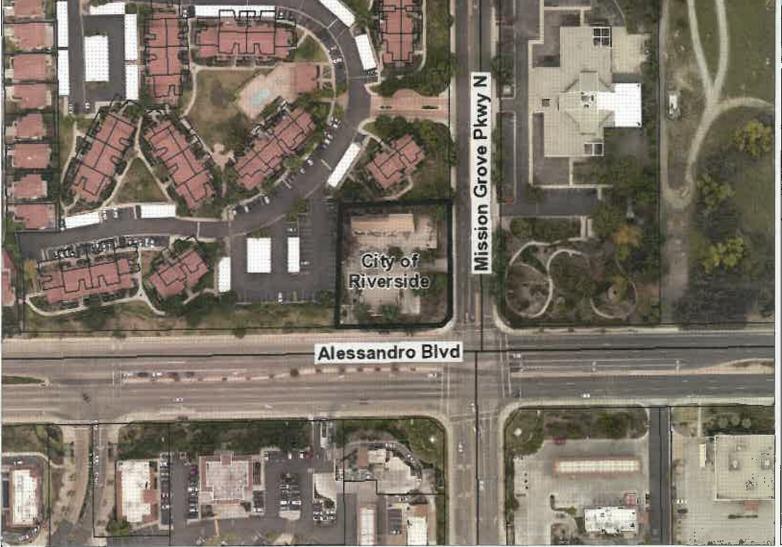

**PROJECT LOCATION:** The site is located southerly of Alessandro Boulevard, easterly of Interstate 215, westerly of Old 215 Frontage Road, and northerly of Cactus Avenue within the land use jurisdiction of the March Joint Powers Authority, approximately 5,440 feet northwesterly of the northwesterly terminus of Runway 14-32 at March Air Reserve Base.