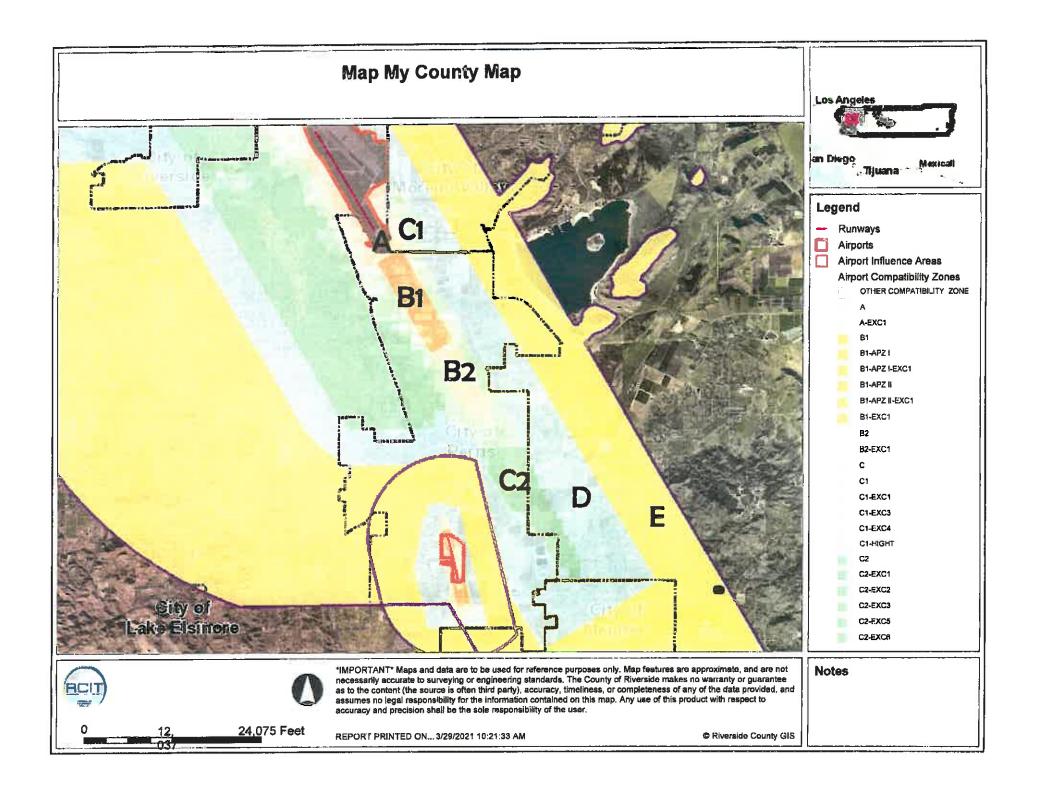

**PROJECT LOCATION:** The site is located southerly of Alessandro Boulevard, easterly of Interstate 215, westerly of Old 215 Frontage Road, and northerly of Cactus Avenue within the land use jurisdiction of the March Joint Powers Authority, approximately 5,440 feet northwesterly of the northwesterly terminus of Runway 14-32 at March Air Reserve Base.

Non-Residential Land Use Intensity: Pursuant to the Airport Land Use Compatibility Plan for the March Air Reserve Base/Inland Port Airport, the site is located within Compatibility Zones B1-APZ-I and APZ-II. Zone B1-APZ-I limits average intensity to 25 people per acre, and APZ-II limits average intensity to 50 people per acre. Approximately 29.15 acres are located within APZ-I and 12.8 acres within APZ-II.

Non-Residential Single-Acre Land Use Intensity: Compatibility Zones B1-APZ-I and APZ-II limit maximum single-acre intensity to 100 people. There are no risk-reduction design bonuses available, as March Air Reserve Base/Inland Port Airport is primarily utilized by large aircraft weighing more than 12,500 pounds.