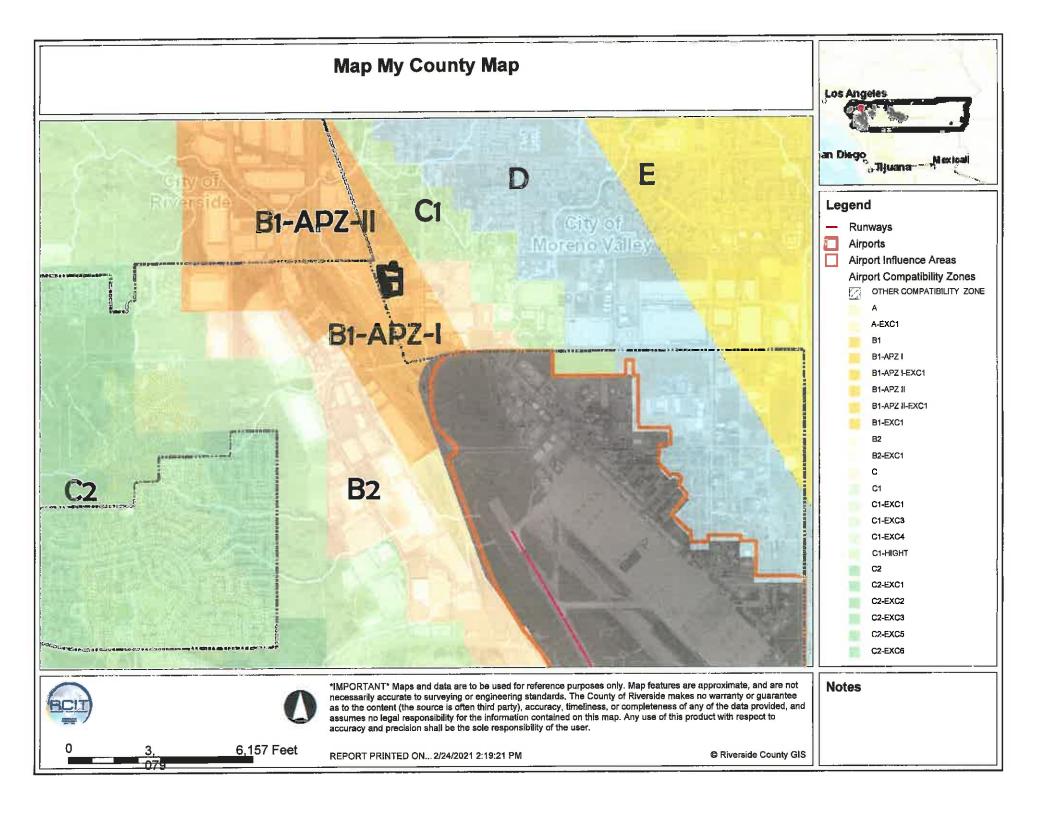

Compatibility Plan (March ALUCP)

Airport Influence Area: March Air Reserve Base

Land Use Policy: Compatibility Zones B1-APZ-I, B1-APZ-II

Noise Levels: 65-75 CNEL

MAJOR ISSUES: At the March 11, 2021, meeting, several new documents were submitted to the Commission. A detailed discussion of these documents is included in the staff report. Firstly, a multiple scenario intensity summary table was provided to the Commission by ALUC staff. The table identified several different scenarios on how to calculate the building's intensity for the Commission to consider in its decision-making process. Secondly, the applicant provided at the meeting a new floor plan increasing the breakroom area from 1,500 square feet to 6,500 square feet. The applicant also provided an occupancy survey study from an existing similar facility, with the intentions on applying the study's occupancies numbers for the proposed 6,500 square foot breakroom area, in lieu of using the Building Code to calculate the breakroom occupancy. This floor plan was subsequently redesigned later and replaced with a 5,400 square foot breakroom area. Lastly, the Air Force provided email comments dated March 9, 2021, expressing concerns with the enforceability of the Covenant, and requested the project be continued so they can review the Covenant further.

Non-Residential Land Use Intensity: Pursuant to the Airport Land Use Compatibility Plan for the March Air Reserve Base/Inland Port Airport, the site is located within Compatibility Zones B1-APZ-I and APZ-II. Zone B1-APZ-I limits average intensity to 25 people per acre, and APZ-II limits average intensity to 50 people per acre. Approximately 29.15 acres are located within APZ-I and 12.8 acres within APZ-II.