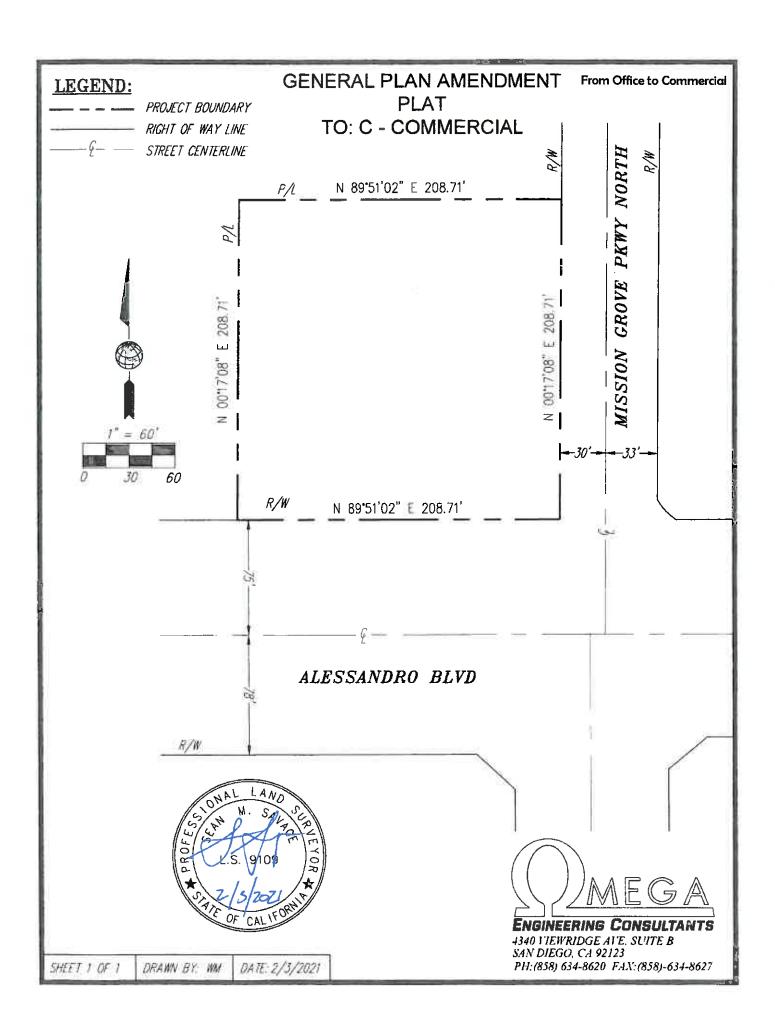

On April 9, 2015, the Commission found the original project (ZAP1107MA14) consisting of 694,083 square feet of high-cube logistics warehouse, 12,000 square feet of first floor office area, and 3,000 square feet of second floor office mezzanine consistent with the March ALUCP. (That project also involved a General Plan Amendment and a Change of Zone.)