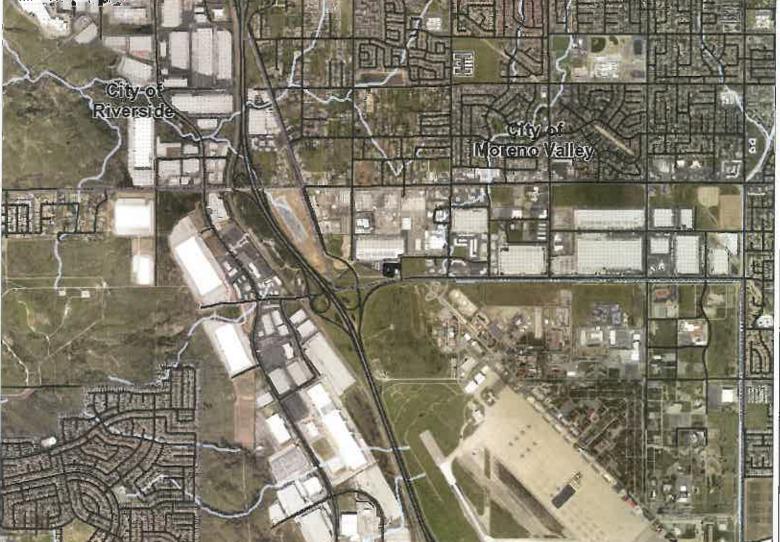

**PROJECT LOCATION:** The site is located southerly of Alessandro Boulevard, easterly of Interstate 215, westerly of Old 215 Frontage Road, and northerly of Cactus Avenue within the land use jurisdiction of the March Joint Powers Authority, approximately 5,440 feet northwesterly of the northwesterly terminus of Runway 14-32 at March Air Reserve Base.