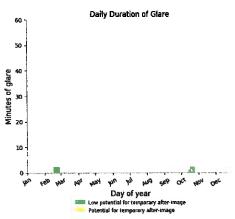

In order to address this issue, the applicant has executed and recorded a Covenant on the title of the property, restricting actual occupancy of the building to a maximum of 25 people in any given acre in APZ-I, and a maximum of 50 people in any given acre in APZ-II. Operation in compliance with this covenant will be necessary to satisfy Air Force and March Joint Powers Authority concerns. regarding project intensity.