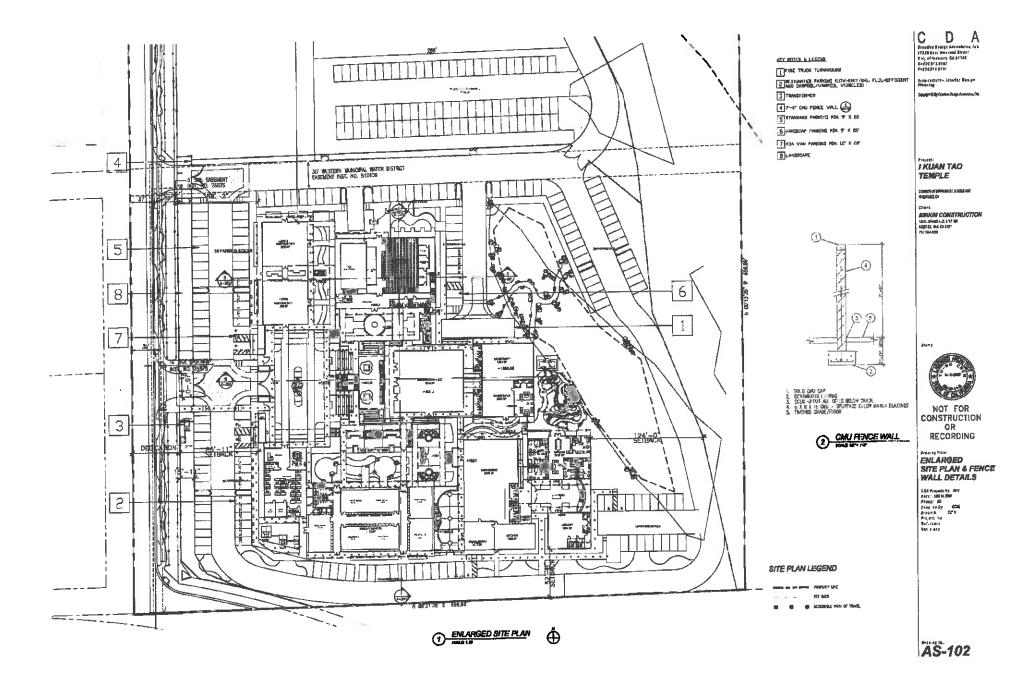

# TI - FREEWAY BUSINESS CENTER

2677 E Alessandro Blvd Riverside, CA 92508 A P R I L 1 9, 2 0 2 1

SITE PLAN

1101 Second Ave Ste 100 Seattle, WA 98101 206 962 6500 MG2.com

# TI - FREEWAY BUSINESS CENTER

2677 E Alessandro Blvd Riverside, CA 92508

SINGLE ACRE DIAGRAM

20-5910-01

PM: KM

April 20, 2021

1101 Second Ave Ste 100 Seattle, WA 98101 206 962 6500 MG2.com

# TI - FREEWAY BUSINESS CENTER

2677 E Alessandro Blvd Riverside, CA 92508

SINGLE ACRE DIAGRAM

20-5910-01

PM: KM

April 20, 2021

2677 E ALESSANDRO BLVD RIVERSIDE. CA 92608

TENANT IMPROVEMENT FREEWAY BUSINESS CENTER 2677 E ALESSANDRO BLVD RIVERSIDE, CA 92508